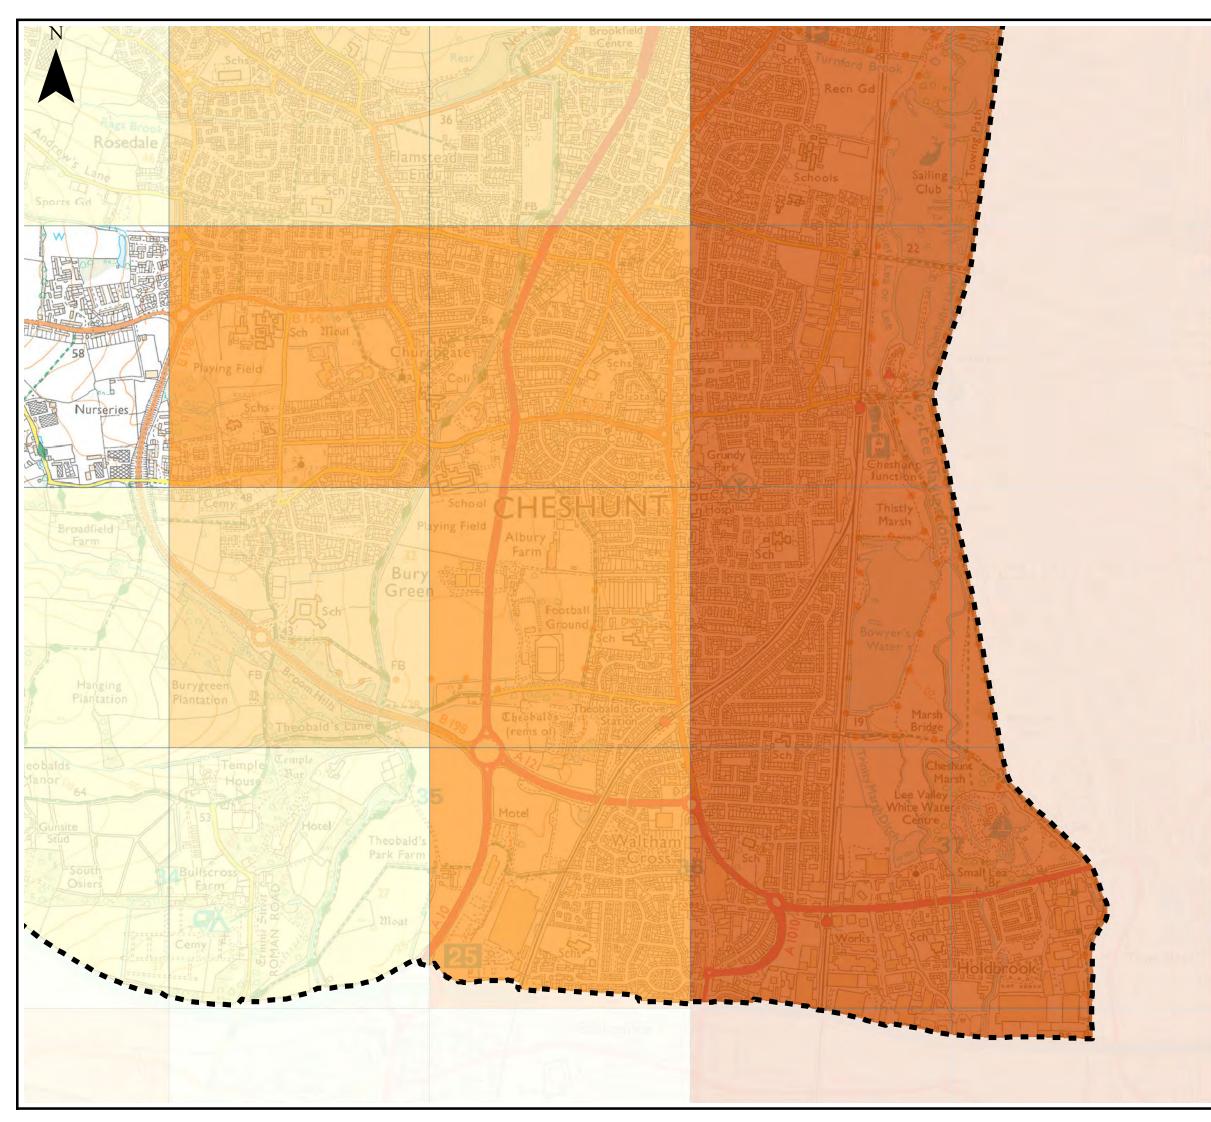

#### BROXBOURNE BOROUGH COUNCIL SFRA APPENDIX F FLOOD WARNING COVERAGE

Sheet No: 1 of 1

Index Number: BBC\_SFRA\_1

This document is the property of Jeremy Benn Associates Ltd. It shall not be reproduced in whole or in part, nor disclosed to a third party, without the permission of Jeremy Benn Associates Ltd.

BOROUGH OF BROXBOURNE www.broxbourne.gov.uk

Mapping indicating flooding from from artifical sources has been developed based on Environment Agency supplied datasets.

Please note that the reservoir inundation outlines shown in the mapping are made up of reservoirs which are located outside the Broxbourne Borough Council adminstrative area.

For further information developers should contact the Environment Agency.

Key Plan

#### Legend

Broxbourne Borough Council boundary Reservoir Inundation Extent Reservoir Name

**Cheshunt North FSA** 

Rye Meads Lagoons 10, 12, 14 & 16

Rye Meads Lagoons 11, 13, 15 & 17

| )   | 0.15 | 0.3  | 0.6        | 0.9    |   |
|-----|------|------|------------|--------|---|
|     |      |      |            | k      | m |
| REF | D    | ate  | Cor        | nments |   |
| Α   | May  | / 16 | Draft v1.0 |        |   |
| В   | May  | / 16 | Final v1.0 |        |   |
| С   |      |      |            |        |   |