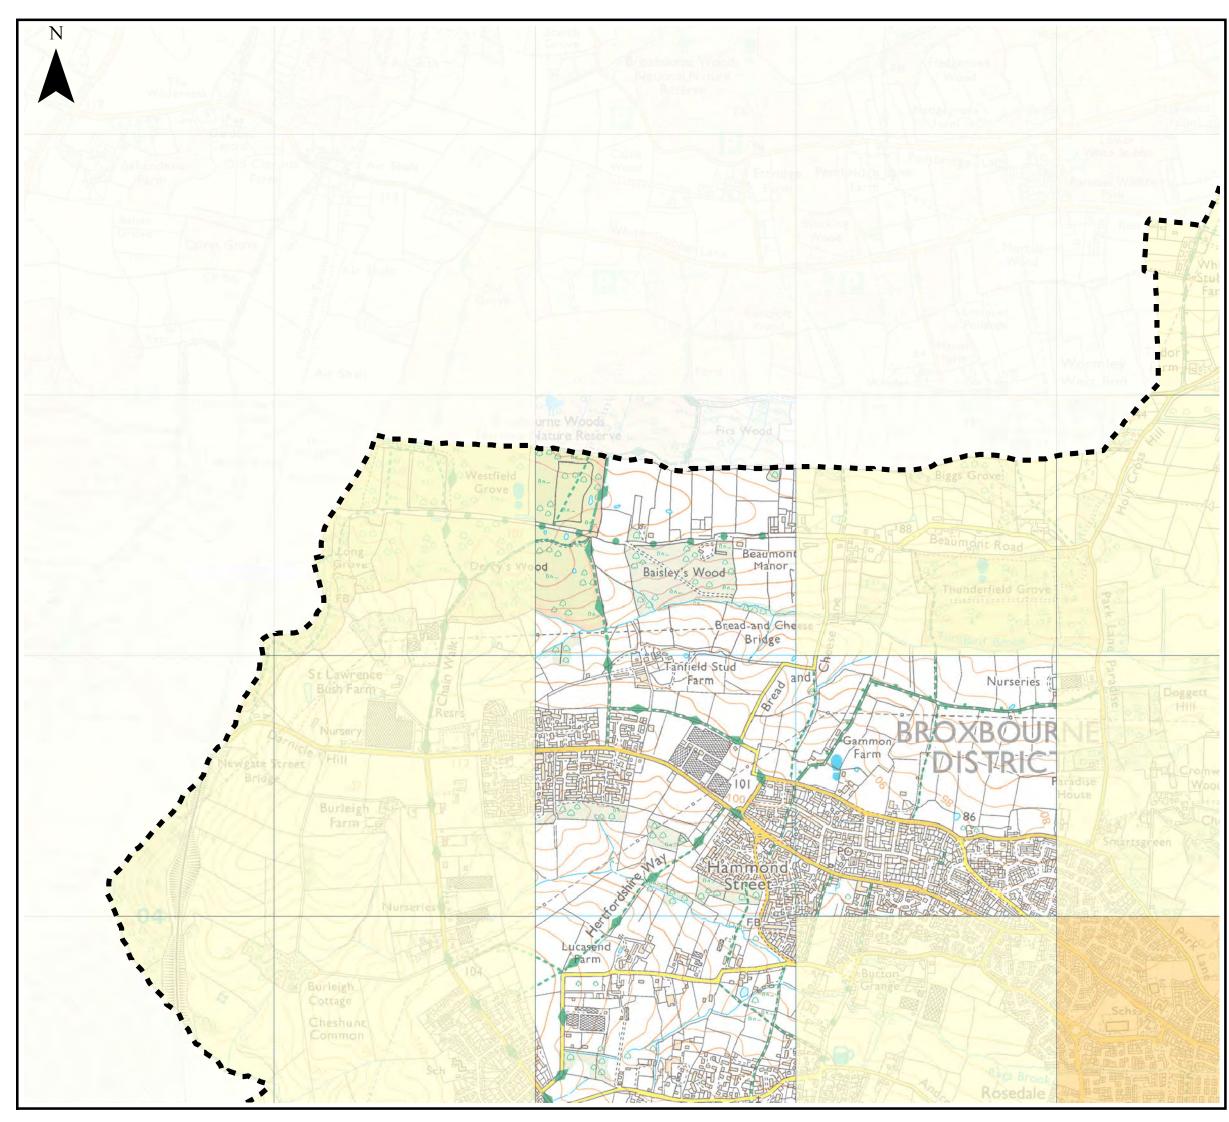

### <u>Notes</u>

The Areas Susceptible to Groundwater Flooding (AStGWF) is a strategic scale map showing groundwater flood areas on a 1km square grid. The data was produced to annotate indicative Flood Risk Areas for Preliminary Flood Risk Assessment (PFRA) studies and allow the Lead Local Flood Authorities (LLFAs) to determine whether there may be a risk of flooding from groundwater.

This data shows the proportion of each 1km grid square where geological and hydrogeological condition show that groundwater might emerge. It does not show the likelihood of groundwater flooding occurring. It does not take account of the chance of flooding from groundwater rebound. This dataset covers a large area of land, and only isolated locations within the overall susceptible area are actually likely to suffer the consequences of groundwater flooding.

# Key Plan

### Legend

| olabolitoation |             |  |  |  |  |
|----------------|-------------|--|--|--|--|
|                | ≥ 75%       |  |  |  |  |
|                | ≥ 50% <75%  |  |  |  |  |
|                | ≥ 25% < 50% |  |  |  |  |
|                | < 25%       |  |  |  |  |

Note:

Absence of values for any grid square means that no part of that square is id es being augeptible to groundwater emergence. 0.9

|     |        | km         |
|-----|--------|------------|
| REF | Date   | Comments   |
| Α   | May 16 | Draft v1.0 |
| В   |        |            |
| С   |        |            |