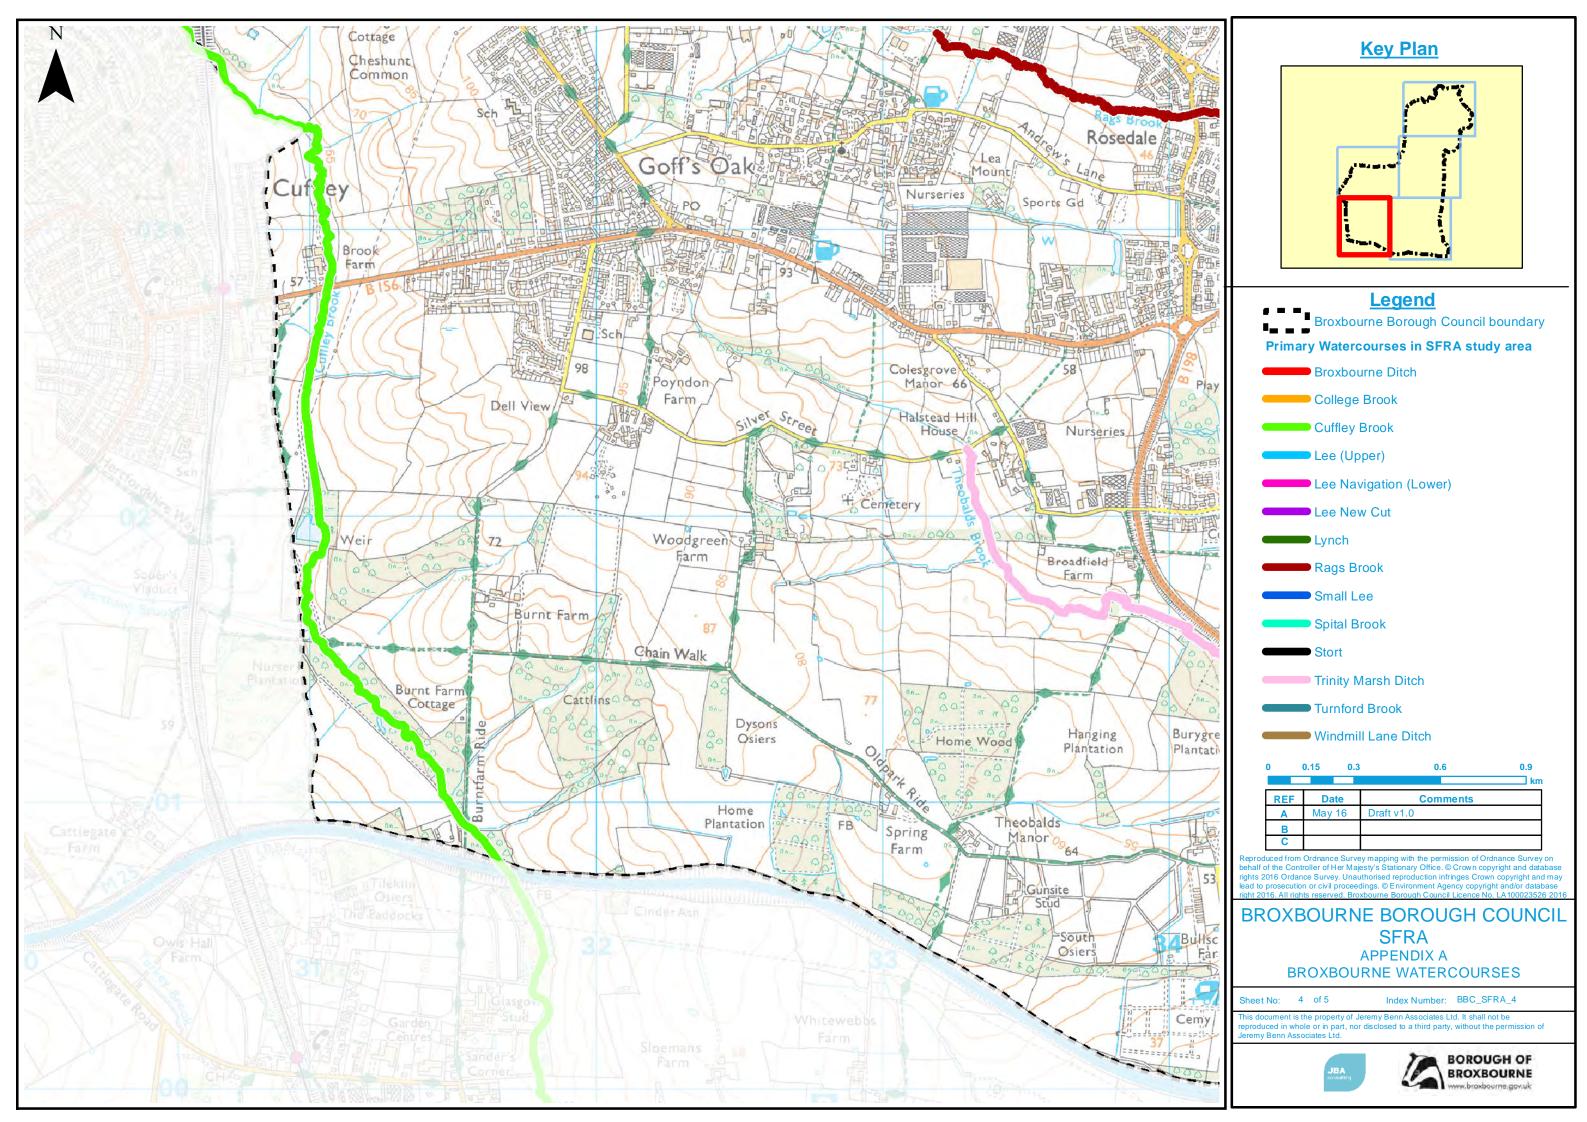

## <u>Notes</u> The Areas Susceptible to Groundwater Flooding (AStGWF) is a strategic scale map showing groundwater flood areas on a 1km square grid. The data was produced to annotate indicative Flood Risk Areas for Preliminary Flood Risk Assessment (PFRA) studies and allow the Lead Local Flood Authorities (LLFAs) to determine whether there may be a risk of flooding from groundwater. This data shows the proportion of each 1km grid square where geological and hydrogeological condition show that groundwater might emerge. It does not show the likelihood of groundwater flooding occurring. It does not take account of the chance of flooding from groundwater rebound. This dataset covers a large area of land, and only isolated locations within the overall susceptible area are actually likely to suffer the consequences of groundwater flooding. Key Plan Legend Broxbourne Borough Council boundary ---Areas Susceptible to Groundwater Flooding Classification ≥ 75% ≥ 50% <75% ≥ 25% < 50% < 25% Absence of values for any grid square means that no part of that squa es being seseptible to grgundwater emergence0.6 0.9 🗆 km Date REF Comments May 16 Draft v1.0 Α В С oduced from Ordnance Survey mapping with the permission of Ordnance Survey or half of the Controller of Her Majesty's Stationary Office. © Crown copyright and database ghts 2016 Ordance Survey. Unauthorised reproduction infringes Crown copyright and may ution or civil pr ceedings. © Environment Age me Borough Council Licence No. LA10 **BROXBOURNE BOROUGH COUNCIL SFRA** APPENDIX E **GROUNDWATER FLOOD MAPS** Sheet No: 4 of 5 Index Number: BBC\_SFRA\_4 This document is the property of Jeremy Benn Associates Ltd. It shall not be reproduced in whole or in part, nor disclosed to a third party, without the permission of Jeremy Benn Associates Ltd. BOROUGH OF BROXBOURNE