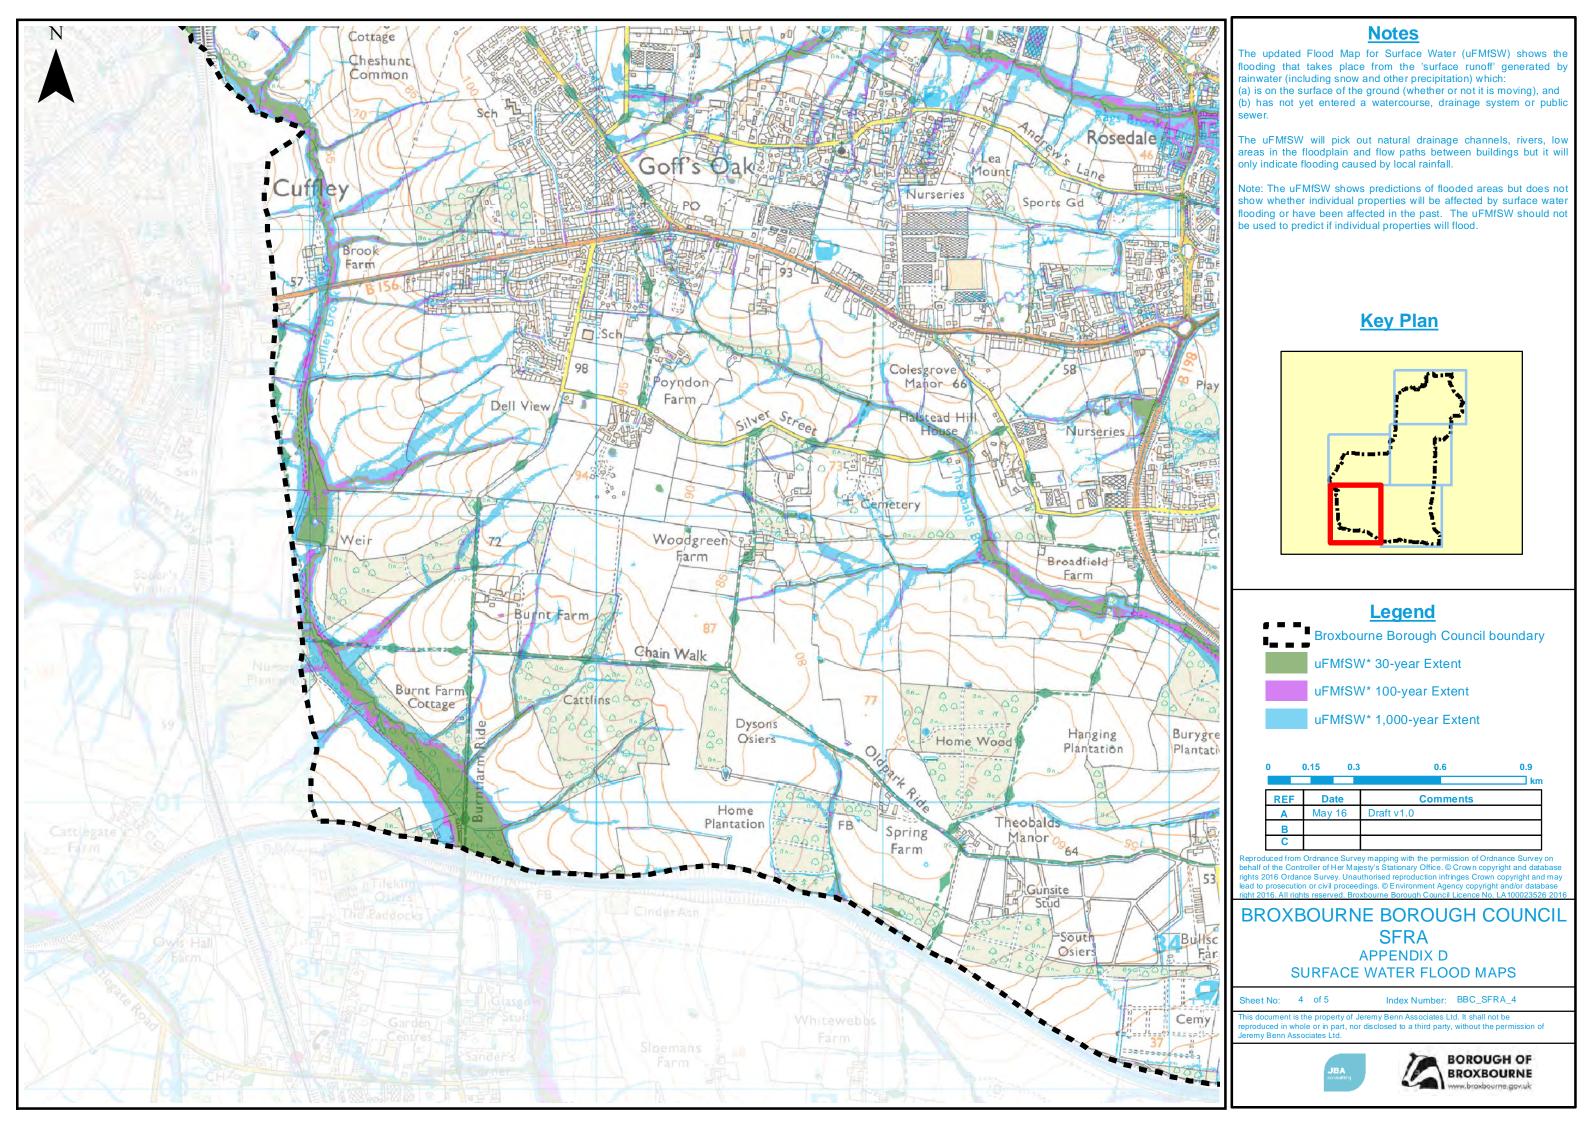

## <u>Notes</u> The Areas Susceptible to Groundwater Flooding (AStGWF) is a strategic scale map showing groundwater flood areas on a 1km square grid. The data was produced to annotate indicative Flood Risk Areas for Preliminary Flood Risk Assessment (PFRA) studies and allow the Lead Local Flood Authorities (LLFAs) to determine whether there may be a risk of flooding from groundwater. This data shows the proportion of each 1km grid square where geological and hydrogeological condition show that groundwater might emerge. It does not show the likelihood of groundwater flooding occurring. It does not take account of the chance of flooding from groundwater rebound. This dataset covers a large area of land, and only isolated locations within the overall susceptible area are actually