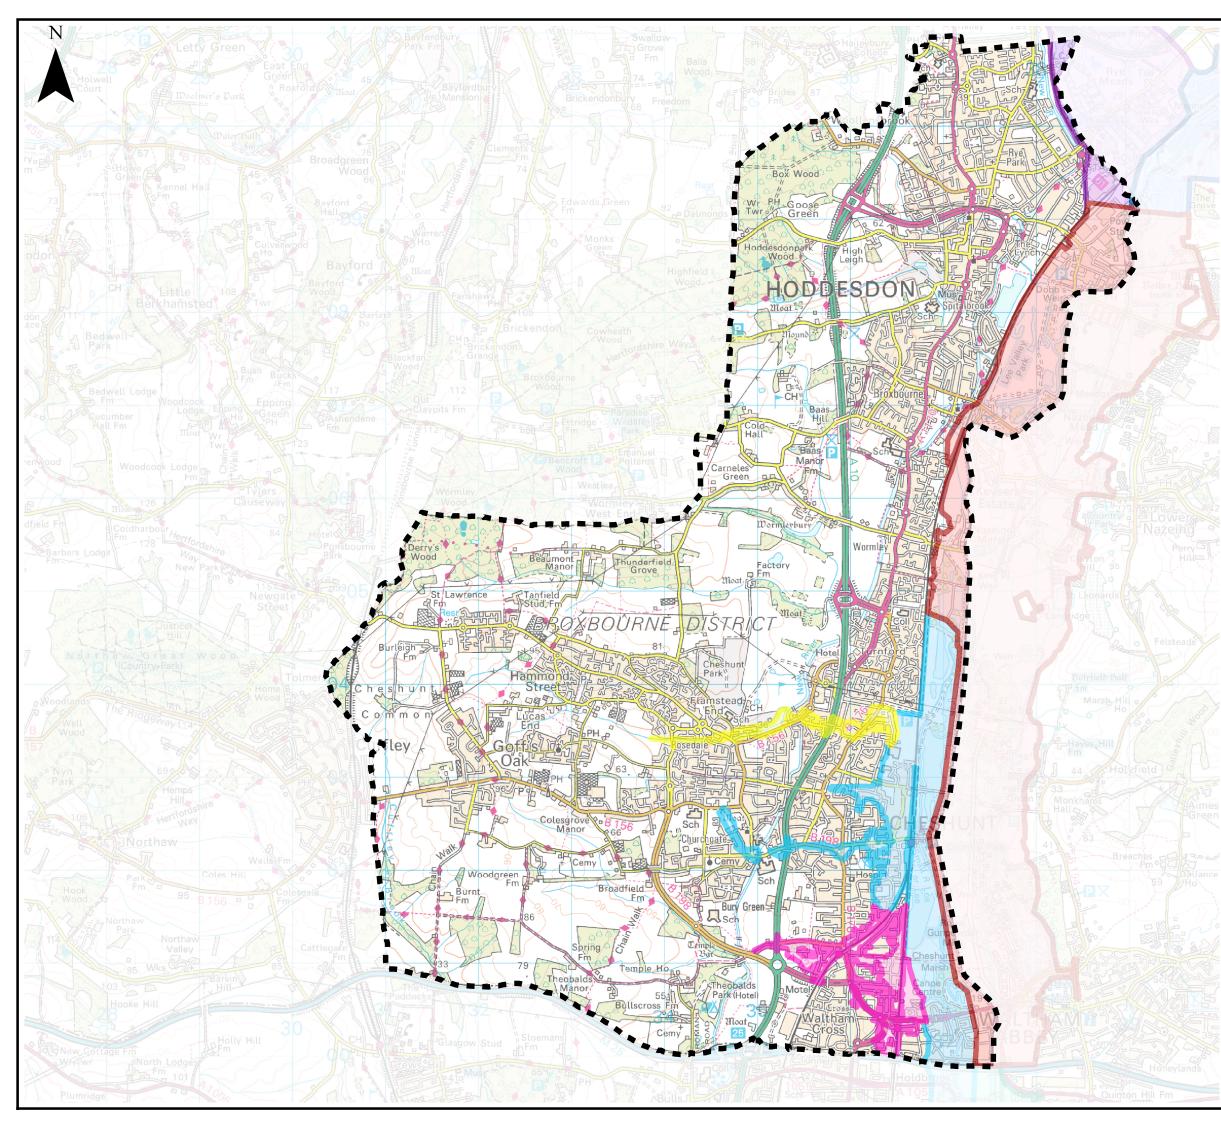

#### BROXBOURNE BOROUGH COUNCIL SFRA APPENDIX F FLOOD WARNING COVERAGE

Sheet No: 1 of 1

Index Number: BBC\_SFRA\_1

This document is the property of Jeremy Benn Associates Ltd. It shall not be reproduced in whole or in part, nor disclosed to a third party, without the permission of Jeremy Benn Associates Ltd.

BOROUGH OF BROXBOURNE www.broxbourne.gov.uk

Mapping indicating flooding from from artifical sources has been developed based on Environment Agency supplied datasets.

Please note that the reservoir inundation outlines shown in the mapping are made up of reservoirs which are located outside the Broxbourne Borough Council adminstrative area.

For further information developers should contact the Environment Agency.

Key Plan

#### Legend

Broxbourne Borough Council boundary Reservoir Inundation Extent Reservoir Name

**Cheshunt North FSA** 

Rye Meads Lagoons 10, 12, 14 & 16

Rye Meads Lagoons 11, 13, 15 & 17

| )   | 0.15 | 0.3  | 0.6        | 0.9    |   |
|-----|------|------|------------|--------|---|
|     |      |      |            | k      | m |
| REF | D    | ate  | Cor        | nments |   |
| Α   | May  | / 16 | Draft v1.0 |        |   |
| В   | May  | / 16 | Final v1.0 |        |   |
| С   |      |      |            |        |   |