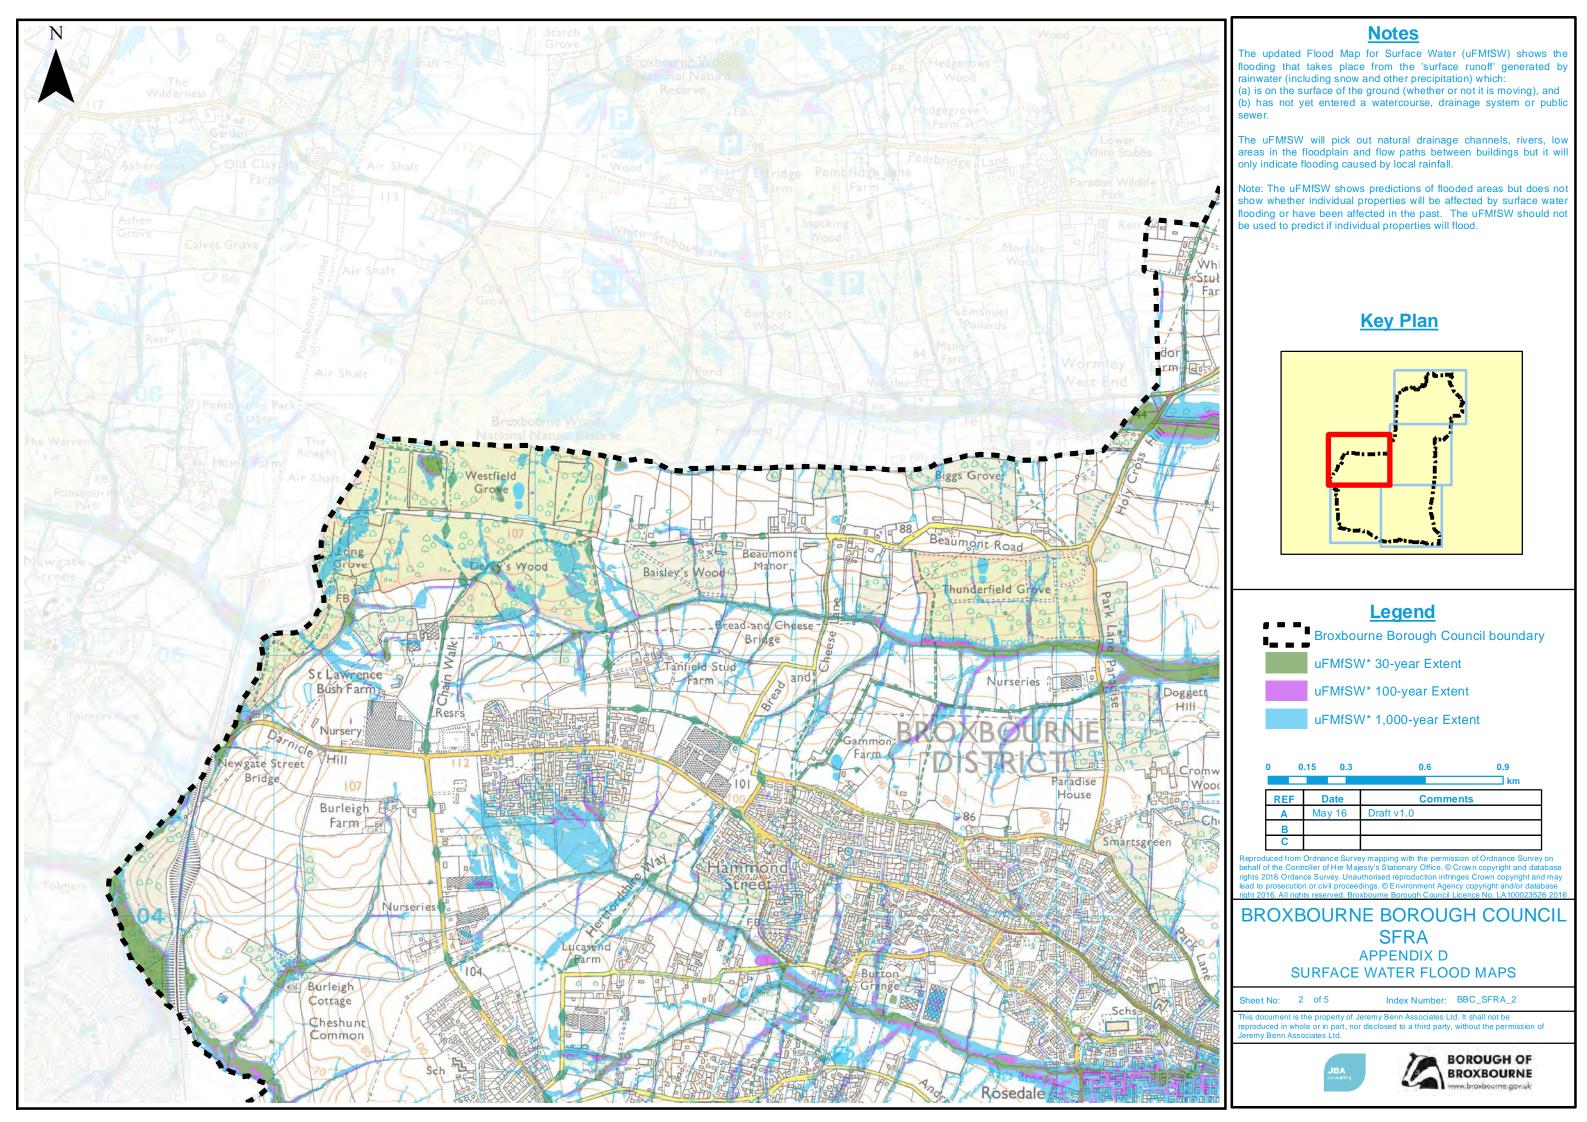

## <u>Notes</u> The Areas Susceptible to Groundwater Flooding (AStGWF) is a strategic scale map showing groundwater flood areas on a 1km square grid. The data was produced to annotate indicative Flood Risk Areas for Preliminary Flood Risk Assessment (PFRA) studies and allow the Lead Local Flood Authorities (LLFAs) to determine whether there may be a risk of flooding from groundwater. This data shows the proportion of each 1km grid square where geological and hydrogeological condition show that groundwater might emerge. It does not show the likelihood of groundwater flooding occurring. It does not take account of the chance of flooding from groundwater rebound. This dataset covers a large area of land, and only isolated locations within the overall susceptible area are actually likely to suffer the consequences of groundwater flooding. Key Plan and affit and Legend Broxbourne Borough Council boundary ·---Areas Susceptible to Groundwater Flooding Classification ≥ 75% ≥ 50% <75% ≥ 25% < 50% < 25% Absence of values for any grid square means that no part of that square is in es being sugeptible to groundwater emergence. 0.9 🗌 km Date REF Comments May 16 Draft v1.0 Α В С oduced from Ordnance Survey mapping with the permission of Ordnance Survey or ephalf of the Controller of Her Majesty's Stationary Office. © Crown copyright and database ights 2016 Ordance Survey. Unauthorised reproduction infringes Crown copyright and may ead to prosecution or civil proceedings. © Environment Agency copyright and/or database rne Borough Council Licence No. LA **BROXBOURNE BOROUGH COUNCIL SFRA** APPENDIX E **GROUNDWATER FLOOD MAPS** Sheet No: 2 of 5 Index Number: BBC\_SFRA\_2 This document is the property of Jeremy Benn Associates Ltd. It shall not be reproduced in whole or in part, nor disclosed to a third party, without the permission of Jeremy Benn Associates Ltd.