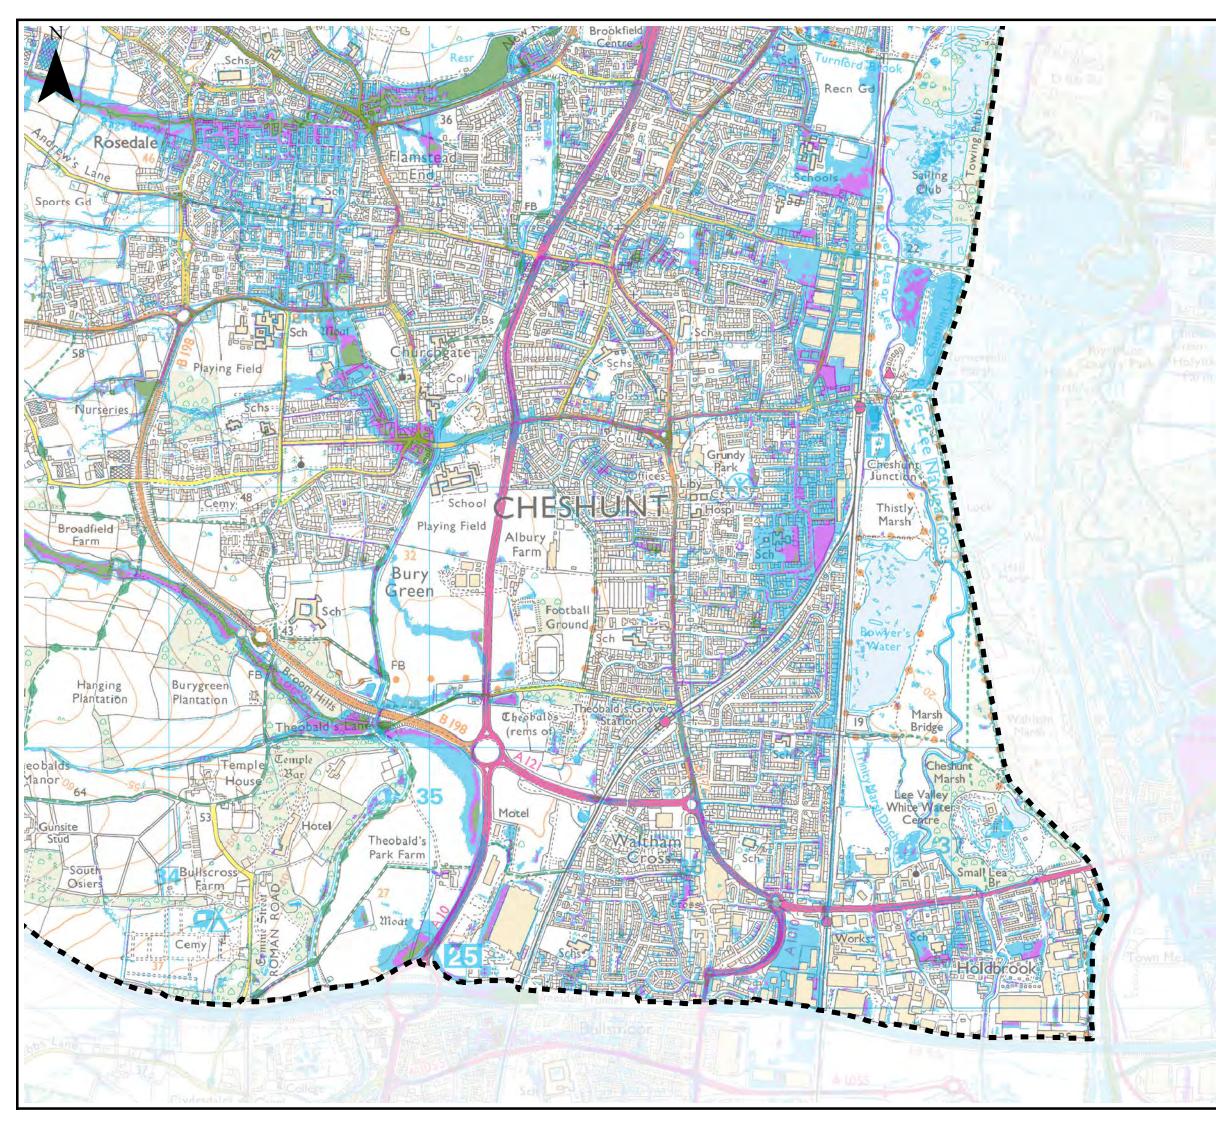

## <u>Notes</u> The Areas Susceptible to Groundwater Flooding (AStGWF) is a strategic scale map showing groundwater flood areas on a 1km square grid. The data was produced to annotate indicative Flood Risk Areas for Preliminary Flood Risk Assessment (PFRA) studies and allow the Lead Local Flood Authorities (LLFAs) to determine whether there may be a risk of flooding from groundwater. This data shows the proportion of each 1km grid square where geological and hydrogeological condition show that groundwater might emerge. It does not show the likelihood of groundwater flooding occurring. It does not take account of the chance of flooding from groundwater rebound. This dataset covers a large area of land, and only isolated locations within the overall susceptible area are actually likely to suffer the consequences of groundwater flooding. Key Plan and affit and Legend Broxbourne Borough Council boundary ·---Areas Susceptible to Groundwater Flooding Classification ≥ 75% ≥ 50% <75% ≥ 25% < 50% < 25% Absence of values for any grid square means that no part of that square is in es being sugeptible to groundwater emergence. 0.9 🗌 km Date REF Comments May 16 Draft v1.0 Α В С oduced from Ordnance Survey mapping with the permission of Ordnance Survey or ephalf of the Controller of Her Majesty's Stationary Office. © Crown copyright and database ights 2016 Ordance Survey. Unauthorised reproduction infringes Crown copyright and may ead to prosecution or civil proceedings. © Environment Agency copyright and/or database rne Borough Council Licence No. LA **BROXBOURNE BOROUGH COUNCIL SFRA** APPENDIX E **GROUNDWATER FLOOD MAPS** Sheet No: 2 of 5 Index Number: BBC\_SFRA\_2 This document is the property of Jeremy Benn Associates Ltd. It shall not be reproduced in whole or in part, nor disclosed to a third party, without the permission of Jeremy Benn Associates Ltd.