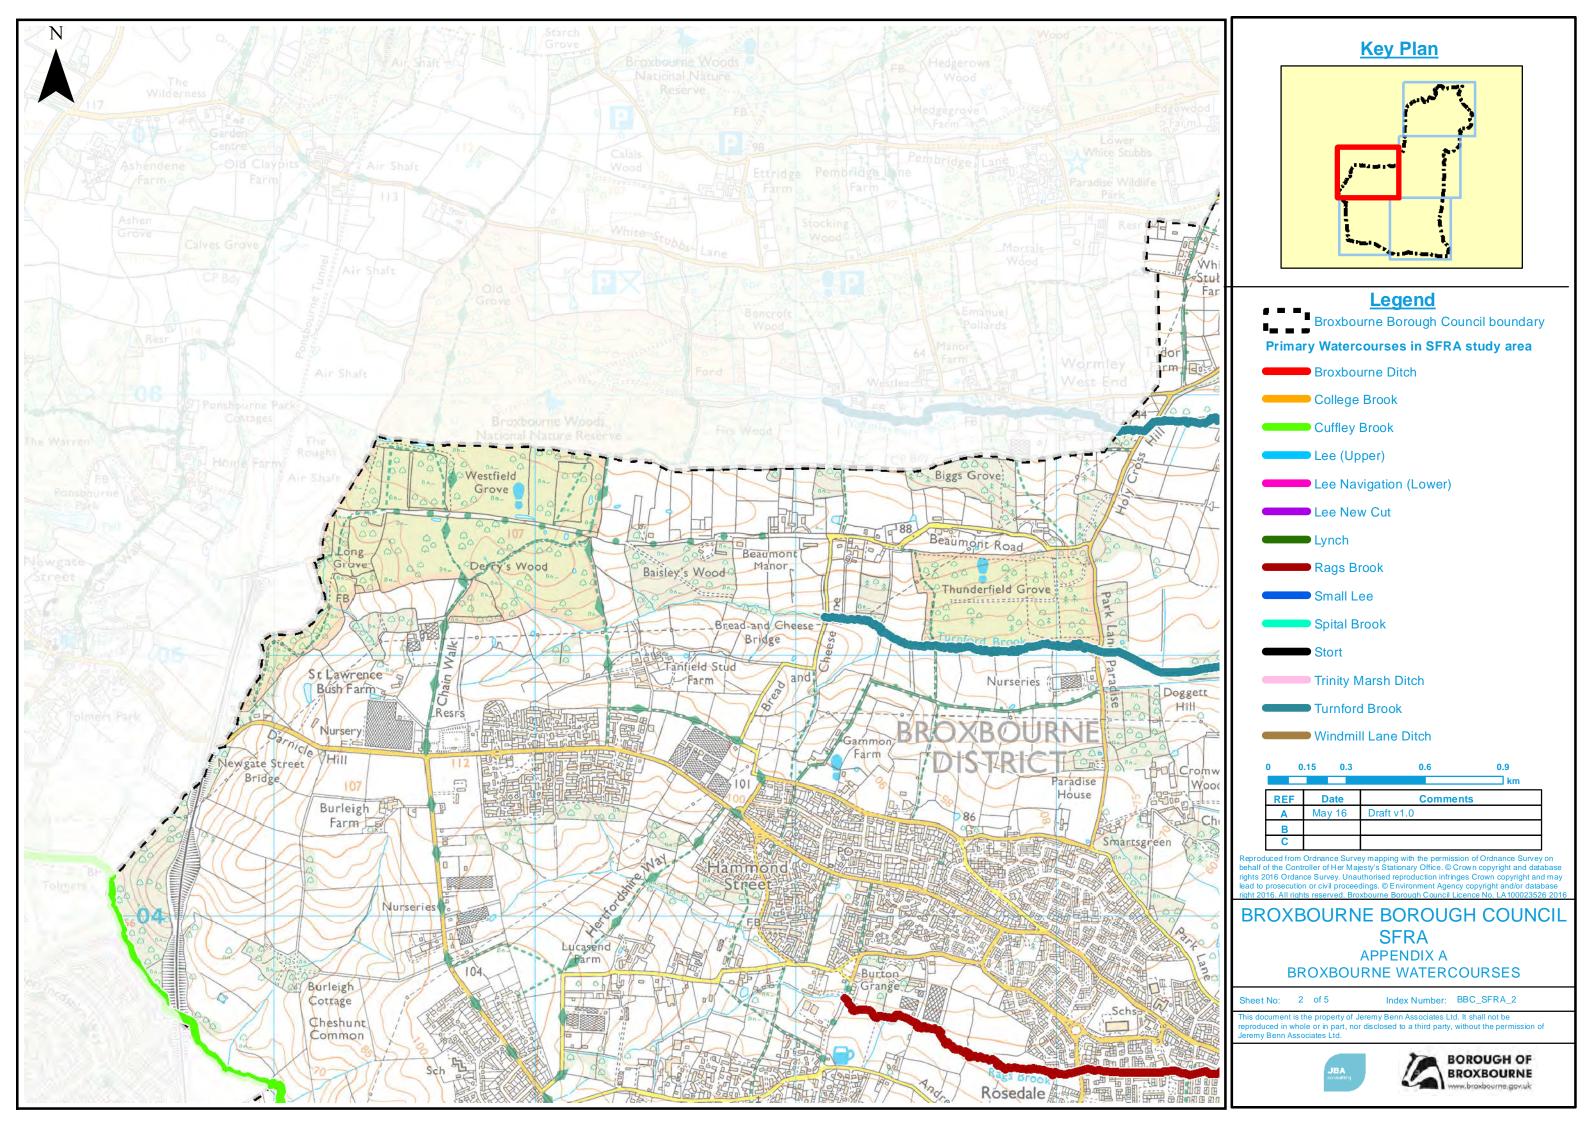

## <u>Notes</u> The Areas Susceptible to Groundwater Flooding (AStGWF) is a strategic scale map showing groundwater flood areas on a 1km square grid. The data was produced to annotate indicative Flood Risk Areas for Preliminary Flood Risk Assessment (PFRA) studies and allow the Lead Local Flood Authorities (LLFAs) to determine whether there may be a risk of flooding from groundwater. This data shows the proportion of each 1km grid square where geological and hydrogeological condition show that groundwater might emerge. It does not show the likelihood of groundwater flooding occurring. It does not take account of the chance of flooding from groundwater rebound. This dataset covers a large area of land, and only isolated locations within the ov