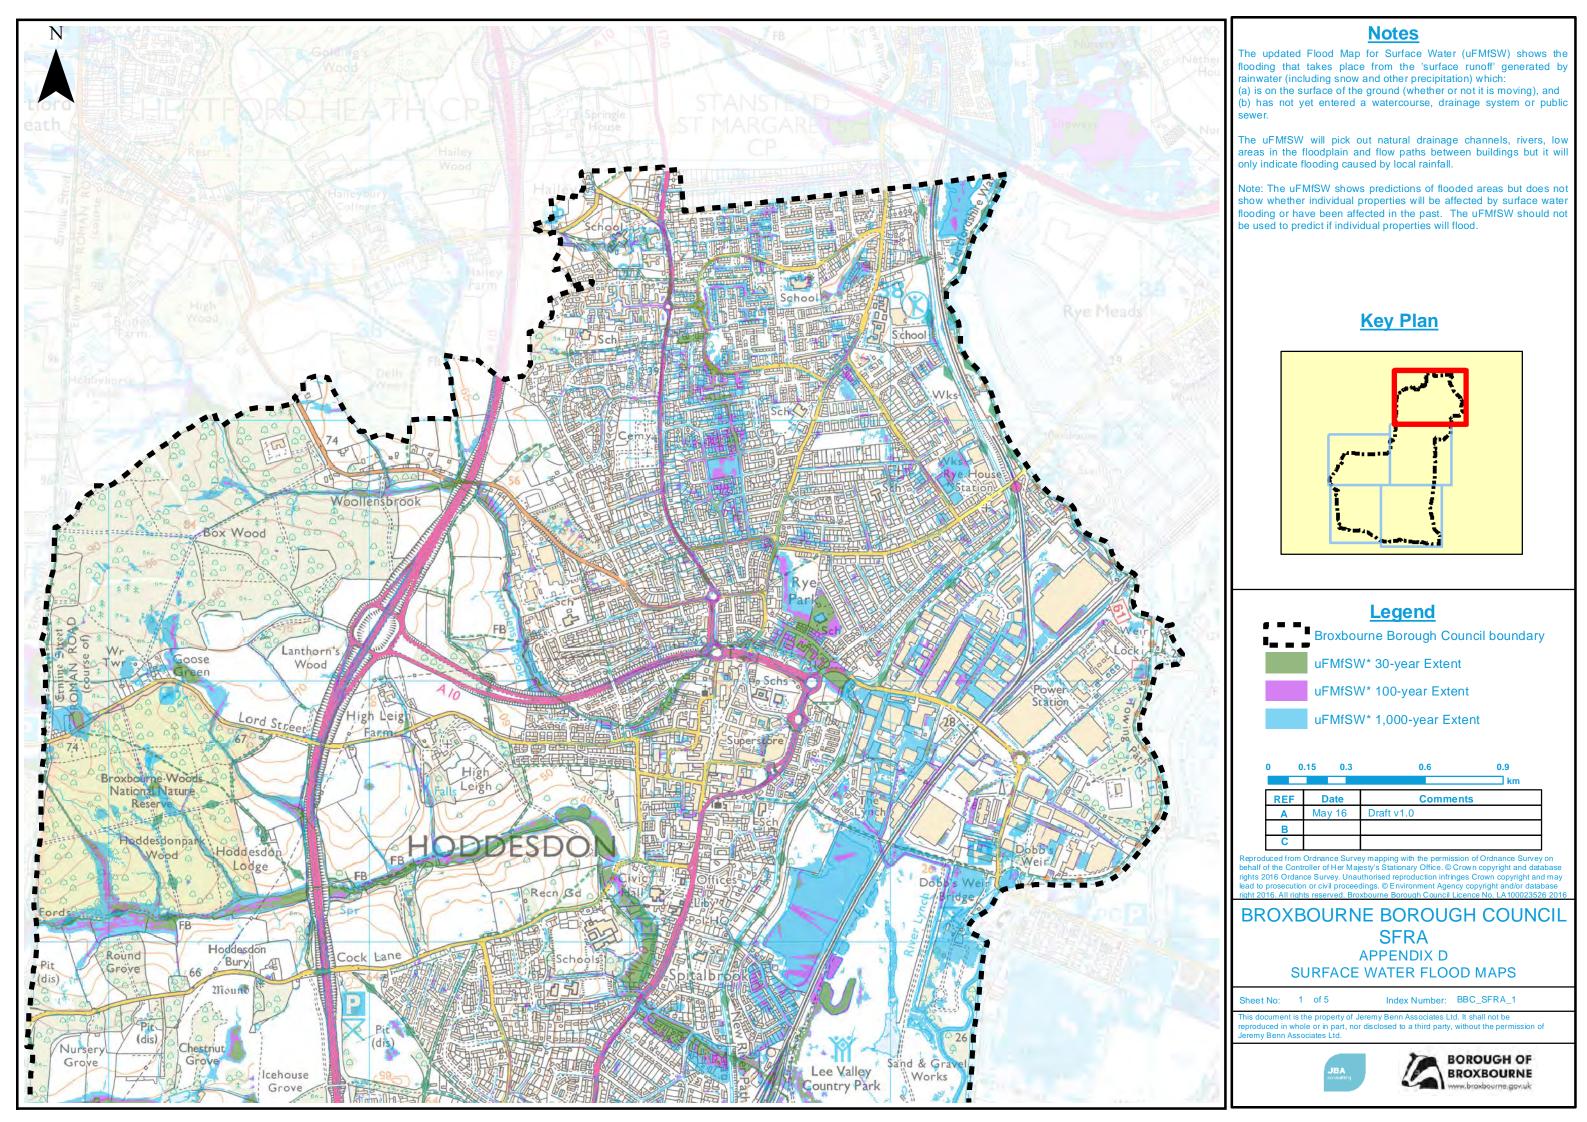

## <u>Notes</u> The Areas Susceptible to Groundwater Flooding (AStGWF) is a strategic scale map showing groundwater flood areas on a 1km square grid. The data was produced to annotate indicative Flood Risk Areas for Preliminary Flood Risk Assessment (PFRA) studies and allow the Lead Local Flood Authorities (LLFAs) to determine whether there may be a risk of flooding from groundwater. This data shows the proportion of each 1km grid square where geological and hydrogeological condition show that groundwater might emerge. It does not show the likelihood of groundwater flooding occurring. It does not take account of the chance of flooding from groundwater rebound. This dataset covers a large area of land, and only isolated locations within the overall susceptible area are a