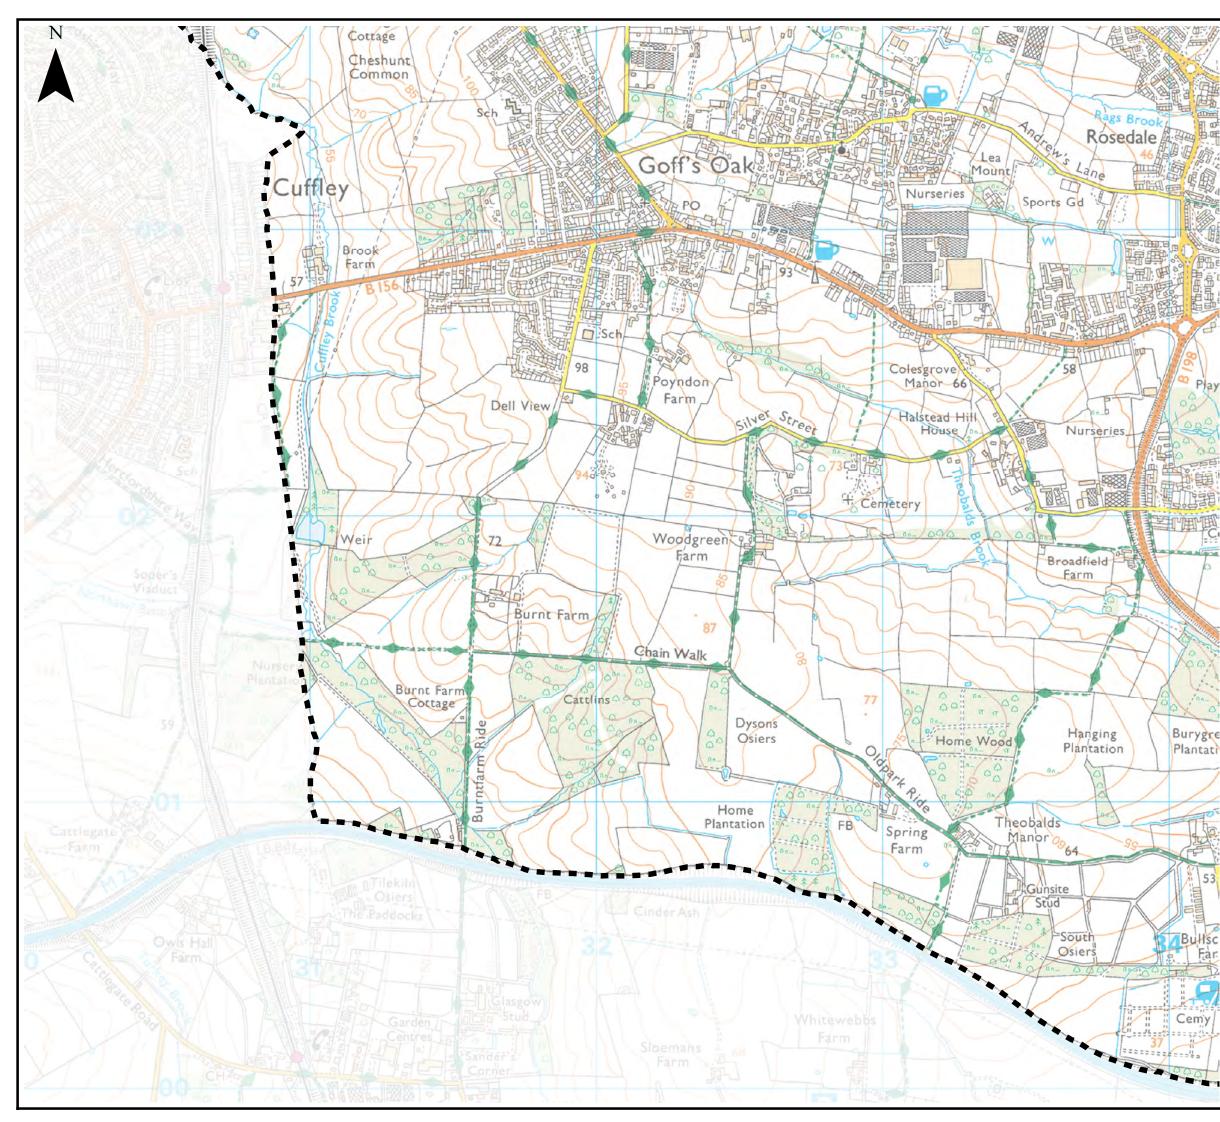

BOROUGH OF BROXBOURNE www.broxbourne.gov.uk

Mapping indicating flooding from from artifical sources has been developed based on Environment Agency supplied datasets.

Please note that the reservoir inundation outlines shown in the mapping are made up of reservoirs which are located outside the Broxbourne Borough Council adminstrative area.

For further information developers should contact the Environment Agency.

Key Plan