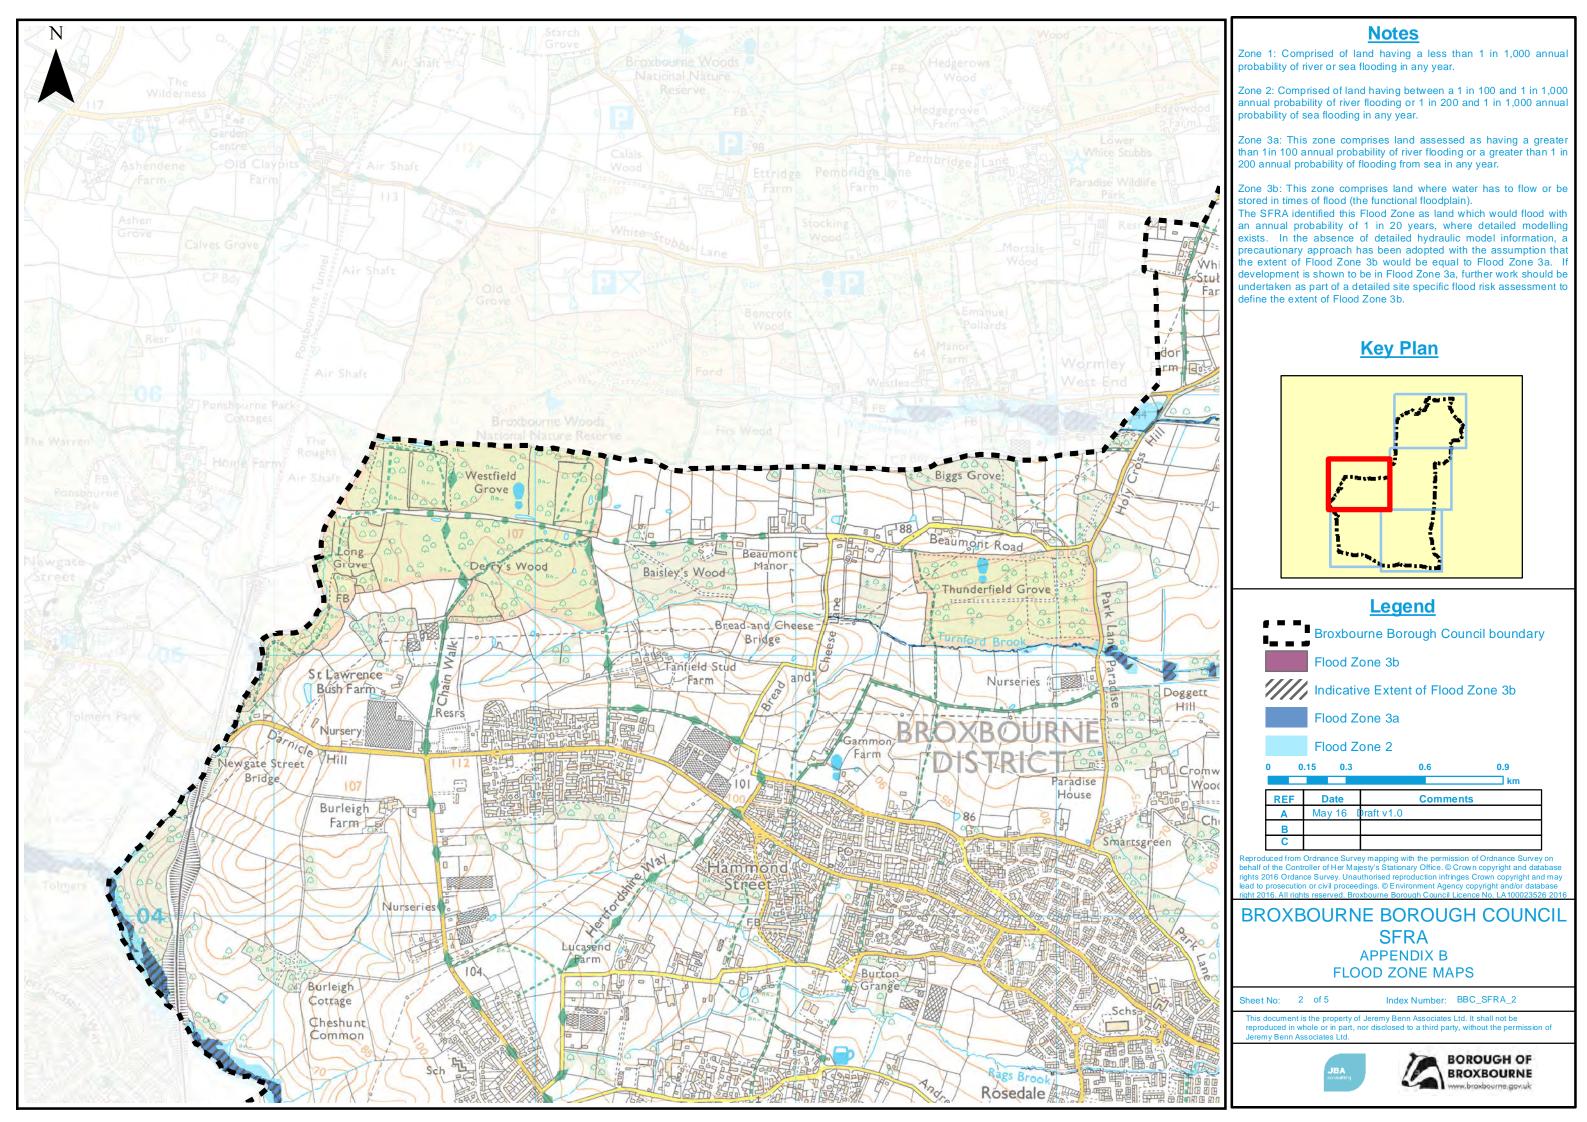

## <u>Notes</u> The Areas Susceptible to Groundwater Flooding (AStGWF) is a strategic scale map showing groundwater flood areas on a 1km square grid. The data was produced to annotate indicative Flood Risk Areas for Preliminary Flood Risk Assessment (PFRA) studies and allow the Lead Local Flood Authorities (LLFAs) to determine whether there may be a risk of flooding from groundwater. This data shows the proportion of each 1km grid square where geological and hydrogeological condition show that groundwater might emerge. It does not show the likelihood of groundwater flooding occurring. It does not take account of the chance of flooding from groundwater rebound. This dataset covers a large area of land, and only isolated locations within the overall susceptibl