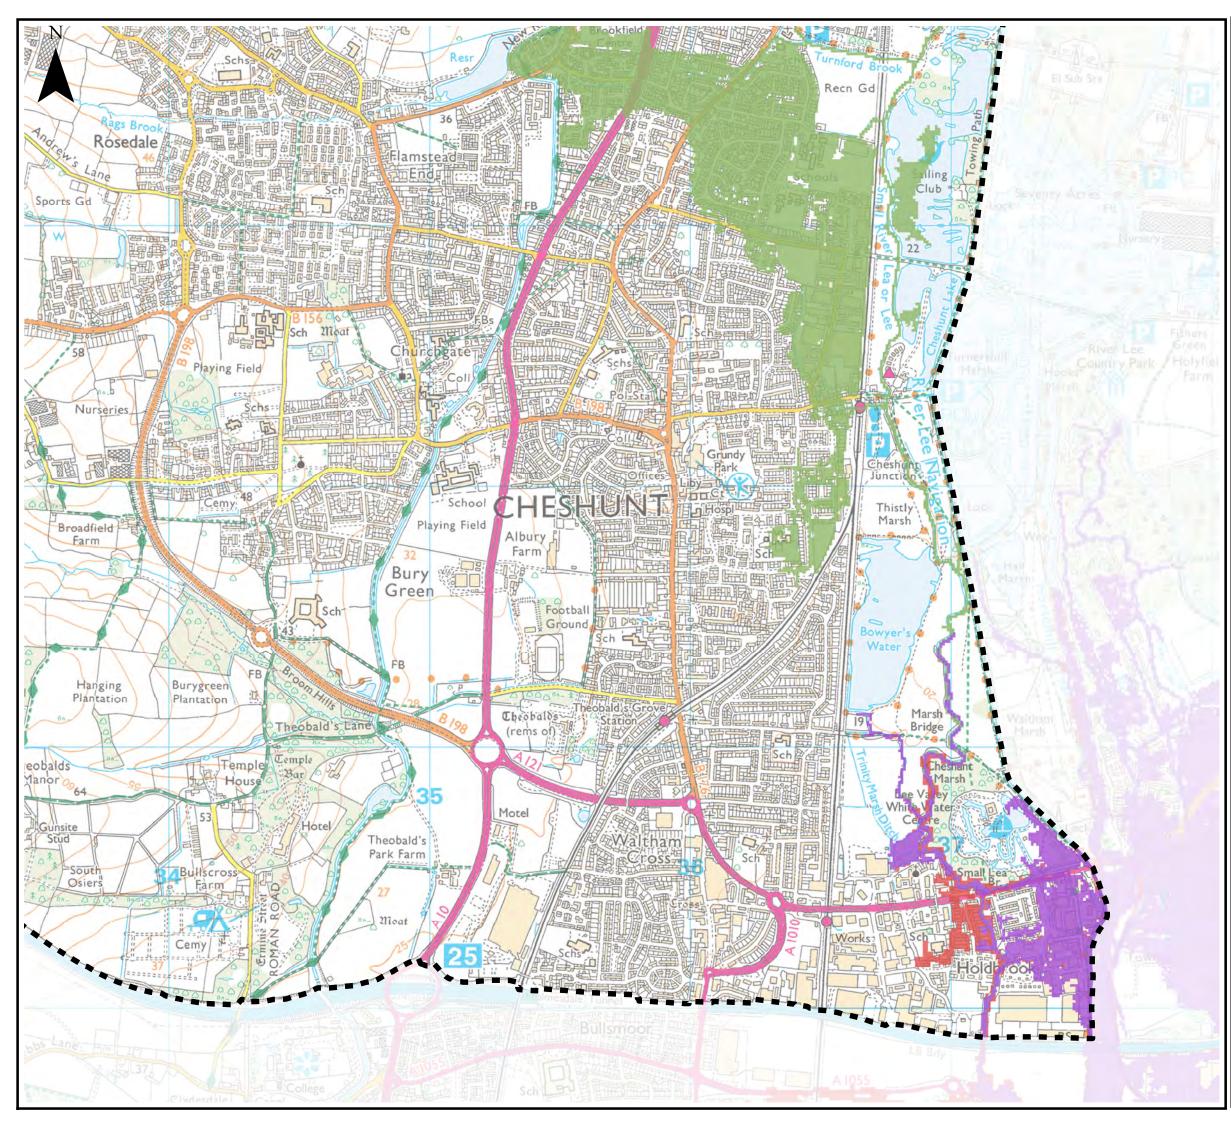

BOROUGH OF BROXBOURNE www.broxbourne.gov.uk

Mapping indicating flooding from from artifical sources has been developed based on Environment Agency supplied datasets.

Please note that the reservoir inundation outlines shown in the mapping are made up of reservoirs which are located outside the Broxbourne Borough Council adminstrative area.

For further information developers should contact the Environment Agency.

Key Plan

#### Legend

Broxbourne Borough Council boundary Reservoir Inundation Extent Reservoir Name

**Cheshunt North FSA** 

Rye Meads Lagoons 10, 12, 14 & 16

Rye Meads Lagoons 11, 13, 15 & 17

| )   | 0.15 | 0.3  | 0.6        | 0.9    |   |
|-----|------|------|------------|--------|---|
|     |      |      |            | k      | m |
| REF | D    | ate  | Cor        | nments |   |
| Α   | May  | / 16 | Draft v1.0 |        |   |
| В   | May  | / 16 | Final v1.0 |        |   |
| С   |      |      |            |        |   |