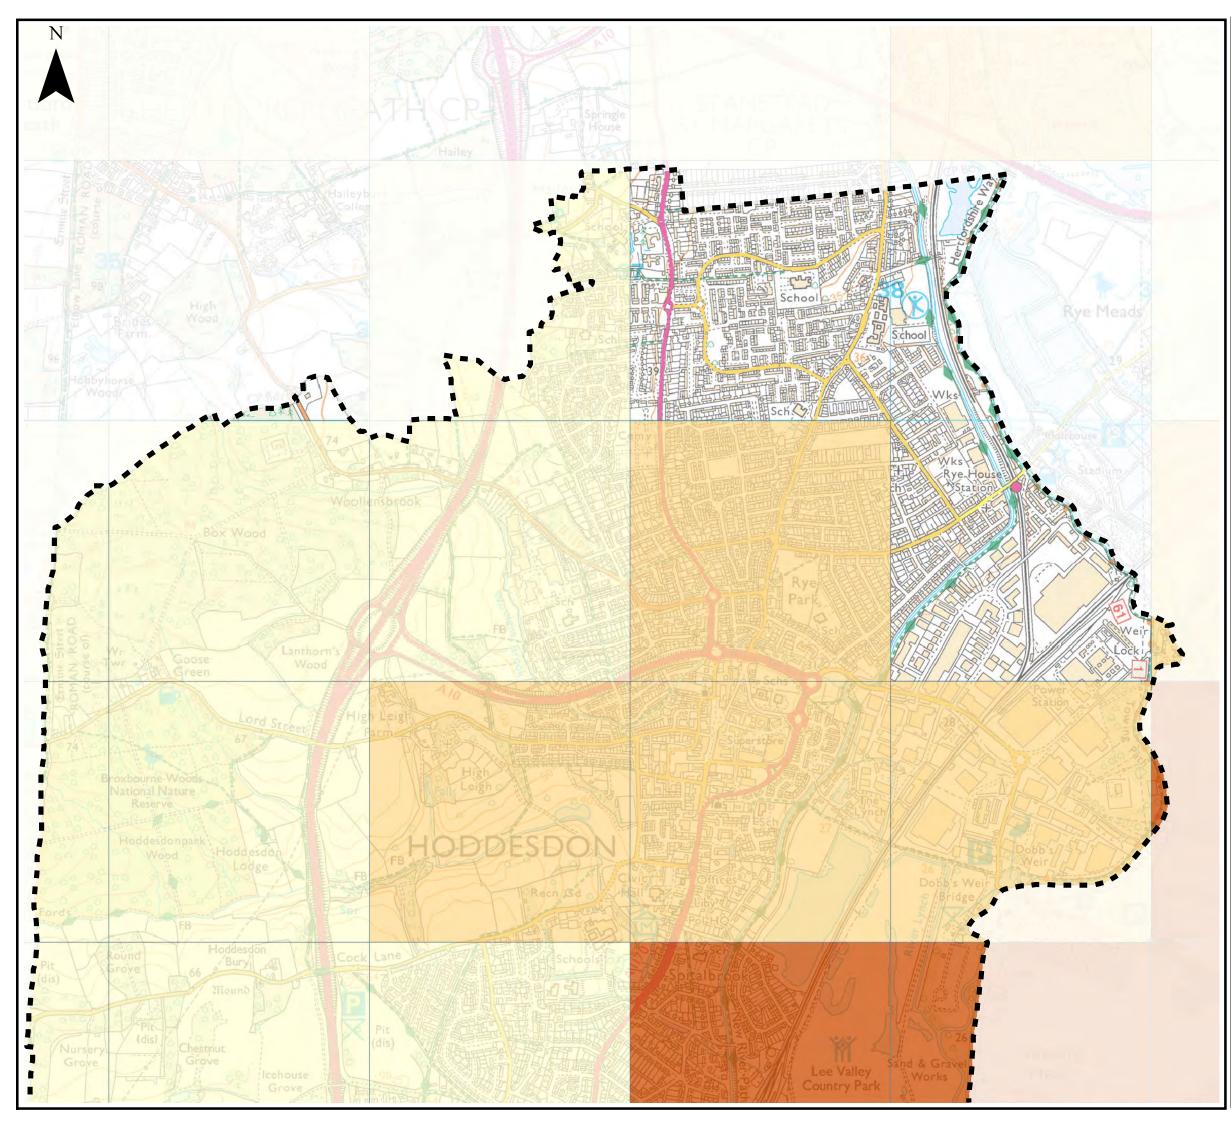

### <u>Notes</u>

The Areas Susceptible to Groundwater Flooding (AStGWF) is a strategic scale map showing groundwater flood areas on a 1km square grid. The data was produced to annotate indicative Flood Risk Areas for Preliminary Flood Risk Assessment (PFRA) studies and allow the Lead Local Flood Authorities (LLFAs) to determine whether there may be a risk of flooding from groundwater.

This data shows the proportion of each 1km grid square where geological and hydrogeological condition show that groundwater might emerge. It does not show the likelihood of groundwater flooding occurring. It does not take account of the chance of flooding from groundwater rebound. This dataset covers a large area of land, and only isolated locations within the overall susceptible area are actually likely to suffer the consequences of groundwater flooding.