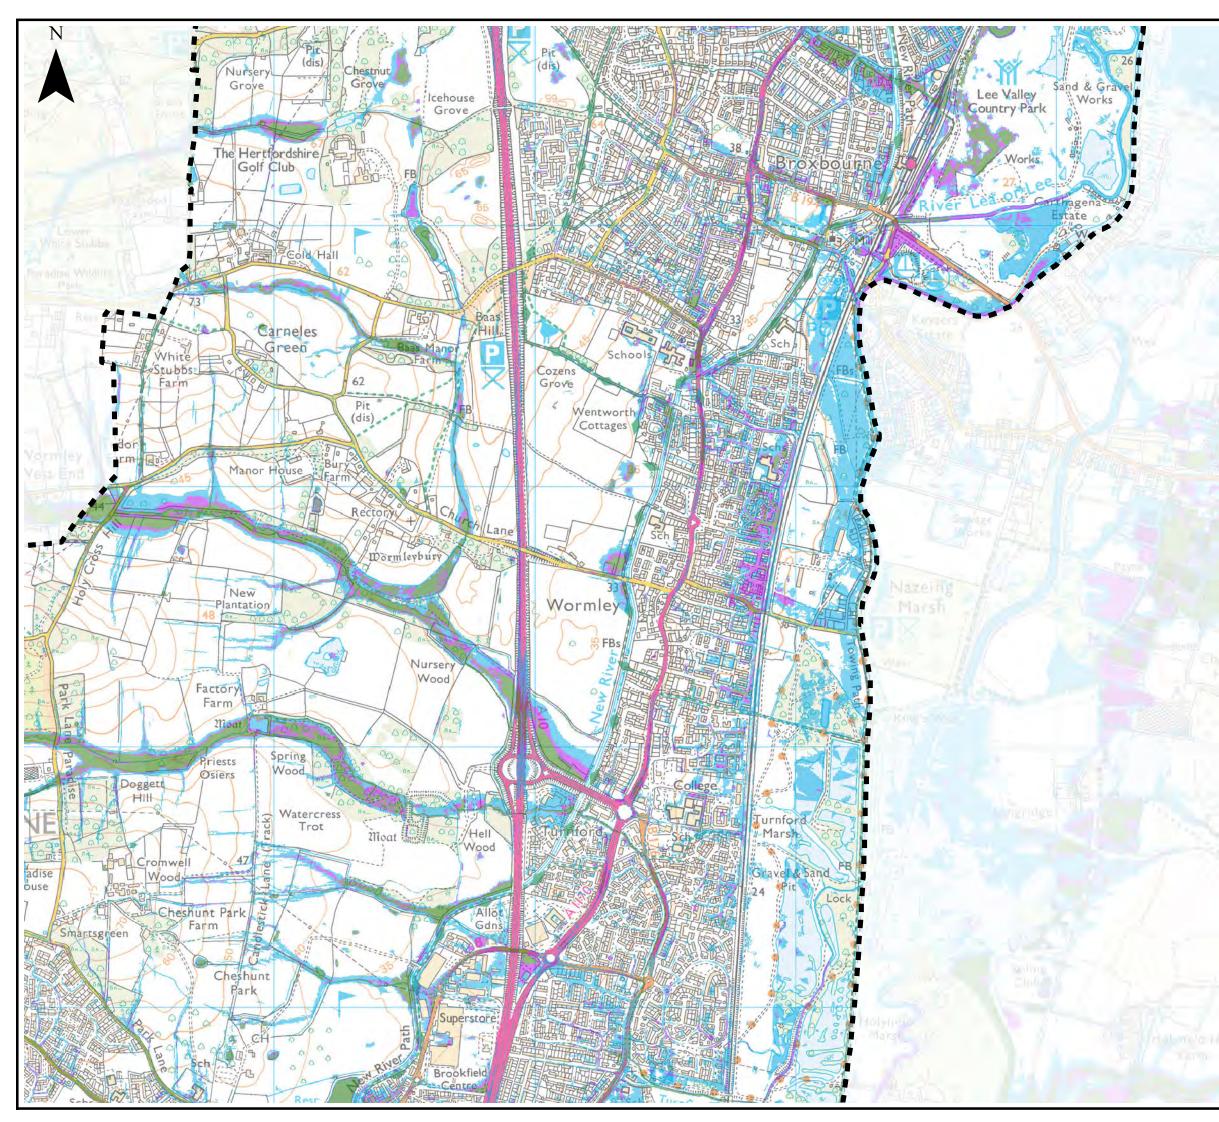

## <u>Notes</u> The Areas Susceptible to Groundwater Flooding (AStGWF) is a strategic scale map showing groundwater flood areas on a 1km square grid. The data was produced to annotate indicative Flood Risk Areas for Preliminary Flood Risk Assessment (PFRA) studies and allow the Lead Local Flood Authorities (LLFAs) to determine whether there may be a risk of flooding from groundwater. This data shows the proportion of each 1km grid square where geological and hydrogeological condition show that groundwater might emerge. It does not show the likelihood of groundwater flooding occurring. It does not take account of the chance of flooding from groundwater rebound. This dataset covers a large area of land, and only isolated locations within the overall susceptible area are actually likely to suffer the consequences of groundwater flooding. Key Plan Legend Broxbourne Borough Council boundary ---Areas Susceptible to Groundwater Flooding Classification ≥ 75% ≥ 50% <75% ≥ 25% < 50% < 25% Absence of values for any grid square means that no part of that squa es being seseptible to grgundwater emergence0.6 0.9 🗆 km Date REF Comments May 16 Draft v1.0 Α В С oduced from Ordnance Survey mapping with the permission of Ordnance Survey or half of the Controller of Her Majesty's Stationary Office. © Crown copyright and database ghts 2016 Ordance Survey. Unauthorised reproduction infringes Crown copyright and may ution or civil pr ceedings. © Environment Age me Borough Council Licence No. LA10 **BROXBOURNE BOROUGH COUNCIL SFRA** APPENDIX E **GROUNDWATER FLOOD MAPS** Sheet No: 4 of 5 Index Number: BBC\_SFRA\_4 This document is the property of Jeremy Benn Associates Ltd. It shall not be reproduced in whole or in part, nor disclosed to a third party, without the permission of Jeremy Benn Associates Ltd. BOROUGH OF BROXBOURNE