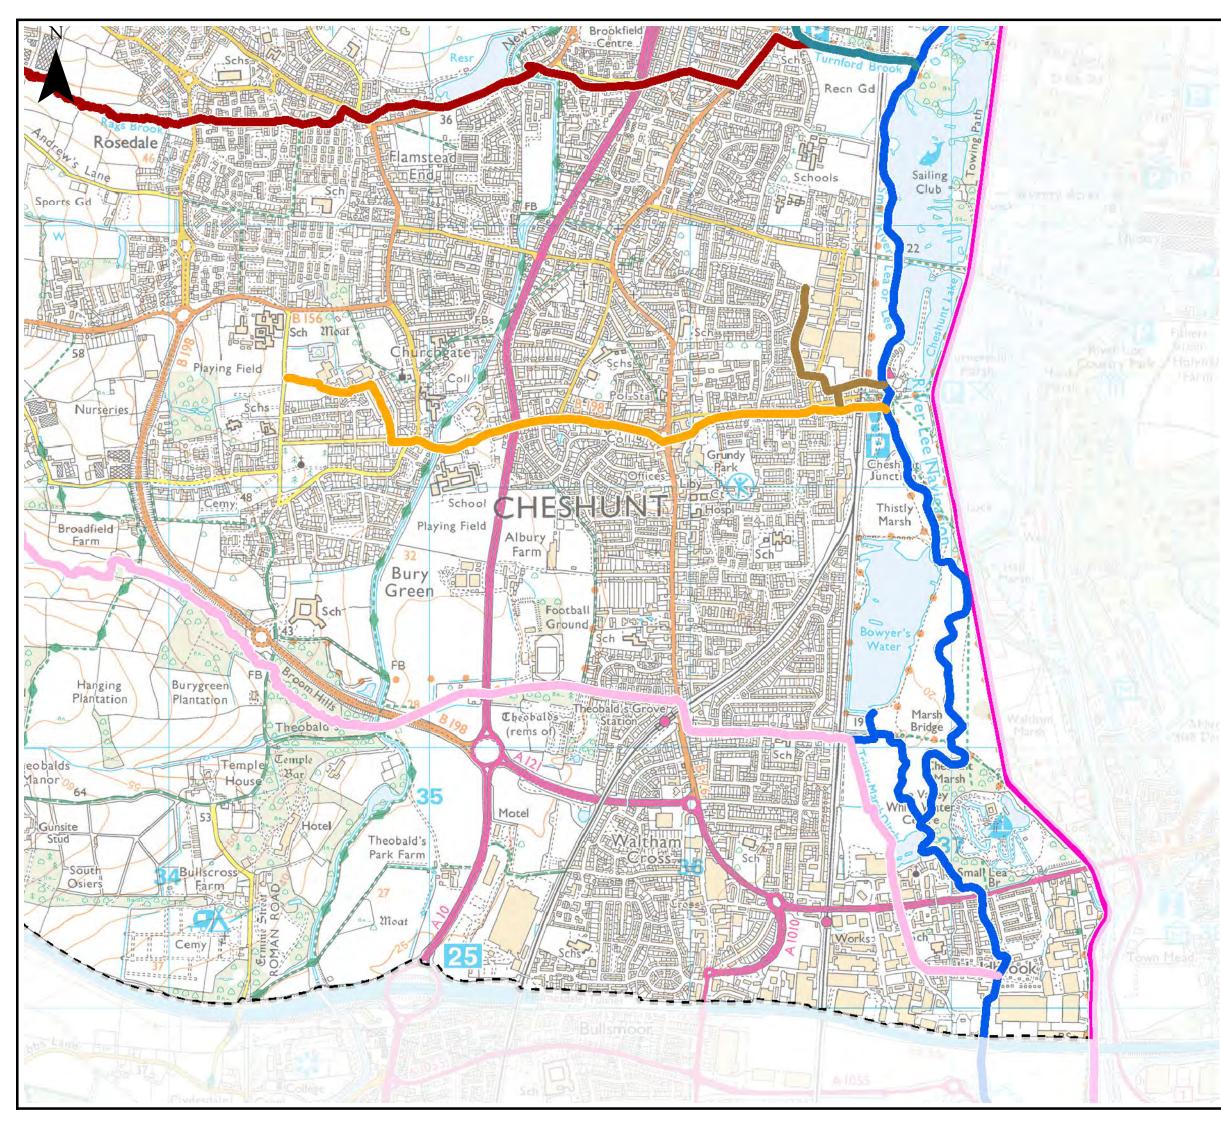

## <u>Notes</u> The Areas Susceptible to Groundwater Flooding (AStGWF) is a strategic scale map showing groundwater flood areas on a 1km square grid. The data was produced to annotate indicative Flood Risk Areas for Preliminary Flood Risk Assessment (PFRA) studies and allow the Lead Local Flood Authorities (LLFAs) to determine whether there may be a risk of flooding from groundwater. This data shows the proportion of each 1km grid square where geological and hydrogeological condition show that groundwater might emerge. It does not show the likelihood of groundwater flooding occurring. It does not take account of the chance of flooding from groundwater rebound. This dataset covers a large area of land, and only isolated locations within the overall su