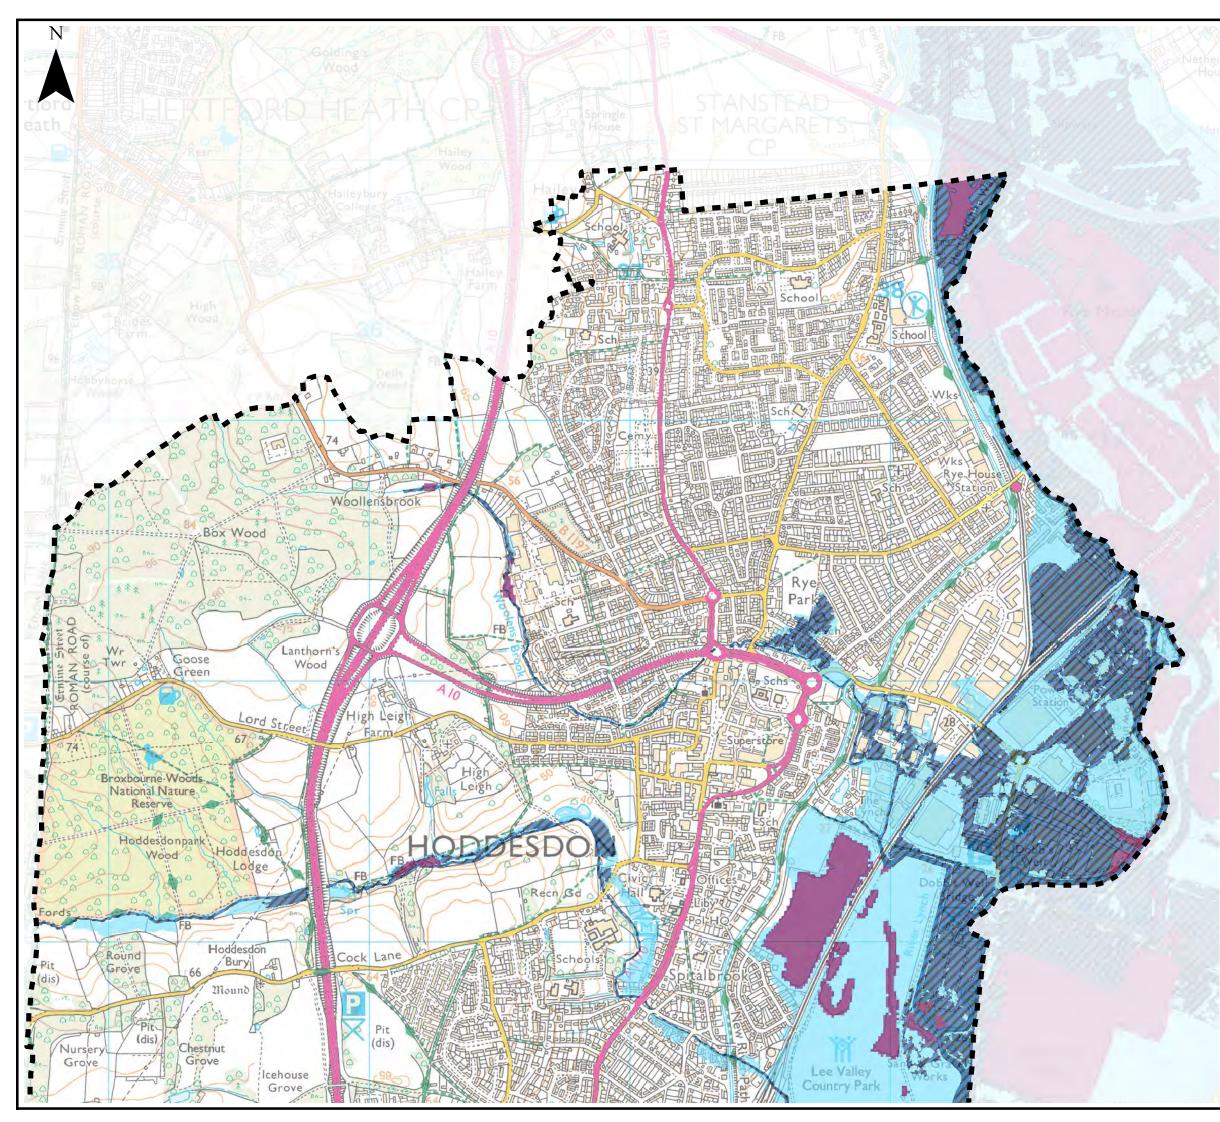

BOROUGH OF BROXBOURNE www.broxbourne.gov.uk

Mapping indicating flooding from from artifical sources has been developed based on Environment Agency supplied datasets.

Please note that the reservoir inundation outlines shown in the mapping are made up of reservoirs which are located outside the Broxbourne Borough Council adminstrative area.

For further information developers should contact the Environment Agency.

Key Plan

#### Legend

Broxbourne Borough Council boundary Reservoir Inundation Extent Reservoir Name

**Cheshunt North FSA** 

Rye Meads Lagoons 10, 12, 14 & 16

Rye Meads Lagoons 11, 13, 15 & 17

| )   | 0.15 | 0.3  | 0.6        | 0.9    |   |
|-----|------|------|------------|--------|---|
|     |      |      |            | k      | m |
| REF | D    | ate  | Cor        | nments |   |
| Α   | May  | / 16 | Draft v1.0 |        |   |
| В   | May  | / 16 | Final v1.0 |        |   |
| С   |      |      |            |        |   |