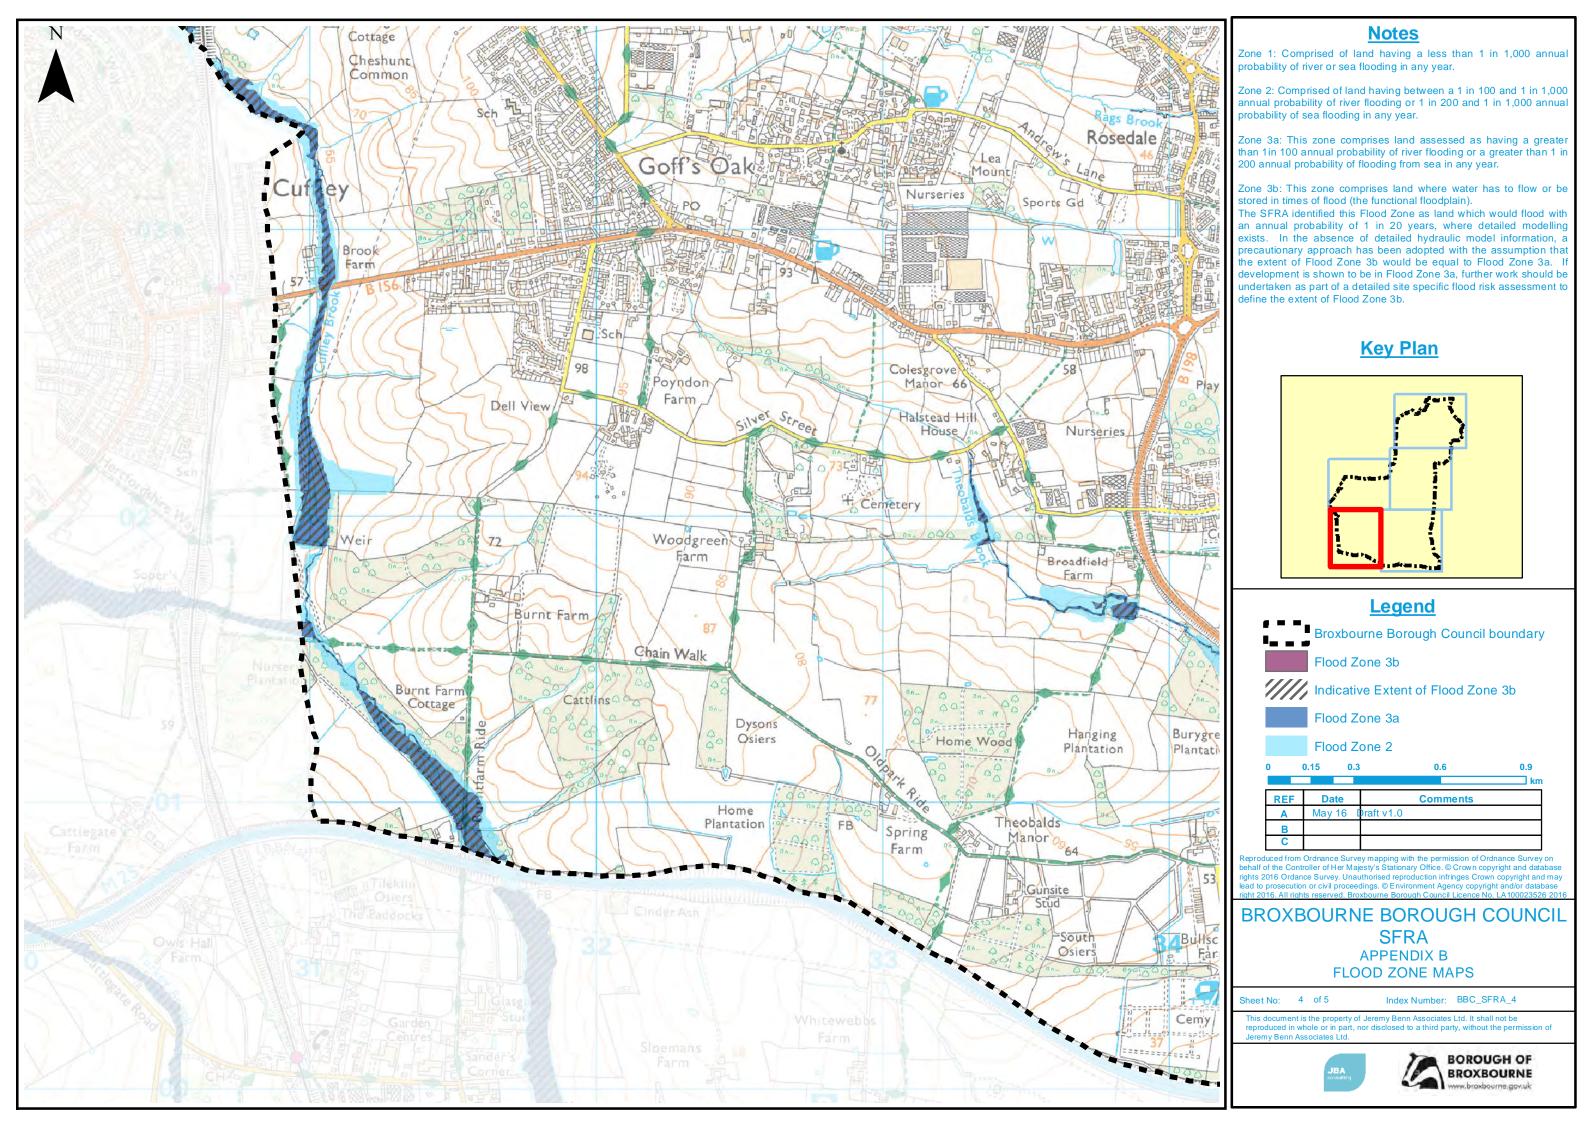

## <u>Notes</u> The Areas Susceptible to Groundwater Flooding (AStGWF) is a strategic scale map showing groundwater flood areas on a 1km square grid. The data was produced to annotate indicative Flood Risk Areas for Preliminary Flood Risk Assessment (PFRA) studies and allow the Lead Local Flood Authorities (LLFAs) to determine whether there may be a risk of flooding from groundwater. This data shows the proportion of each 1km grid square where geological and hydrogeological condition show that groundwater might emerge. It does not show the likelihood of groundwater flooding occurring. It does not take account of the chance of flooding from groundwater rebound. This dataset covers a large area of land, and only isolated locations within the overall susceptible area