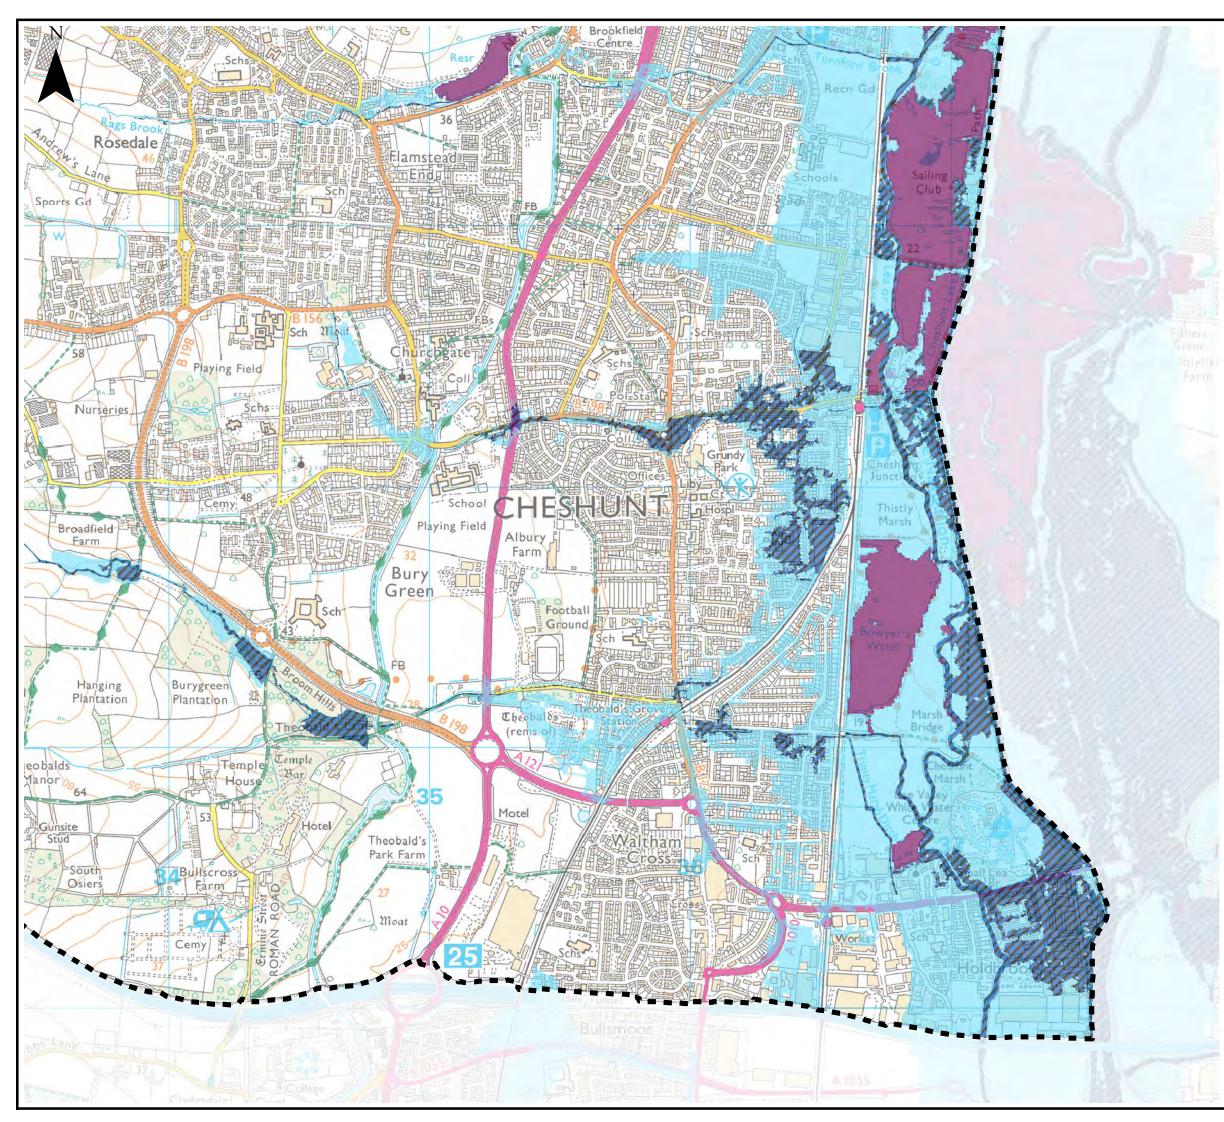

## <u>Notes</u> The Areas Susceptible to Groundwater Flooding (AStGWF) is a strategic scale map showing groundwater flood areas on a 1km square grid. The data was produced to annotate indicative Flood Risk Areas for Preliminary Flood Risk Assessment (PFRA) studies and allow the Lead Local Flood Authorities (LLFAs) to determine whether there may be a risk of flooding from groundwater. This data shows the proportion of each 1km grid square where geological and hydrogeological condition show that groundwater might emerge. It does not show the likelihood of groundwater flooding occurring. It does not take account of the chance of flooding from groundwater rebound. This dataset covers a large area of land, and only isolated locations within the overall susceptible area a