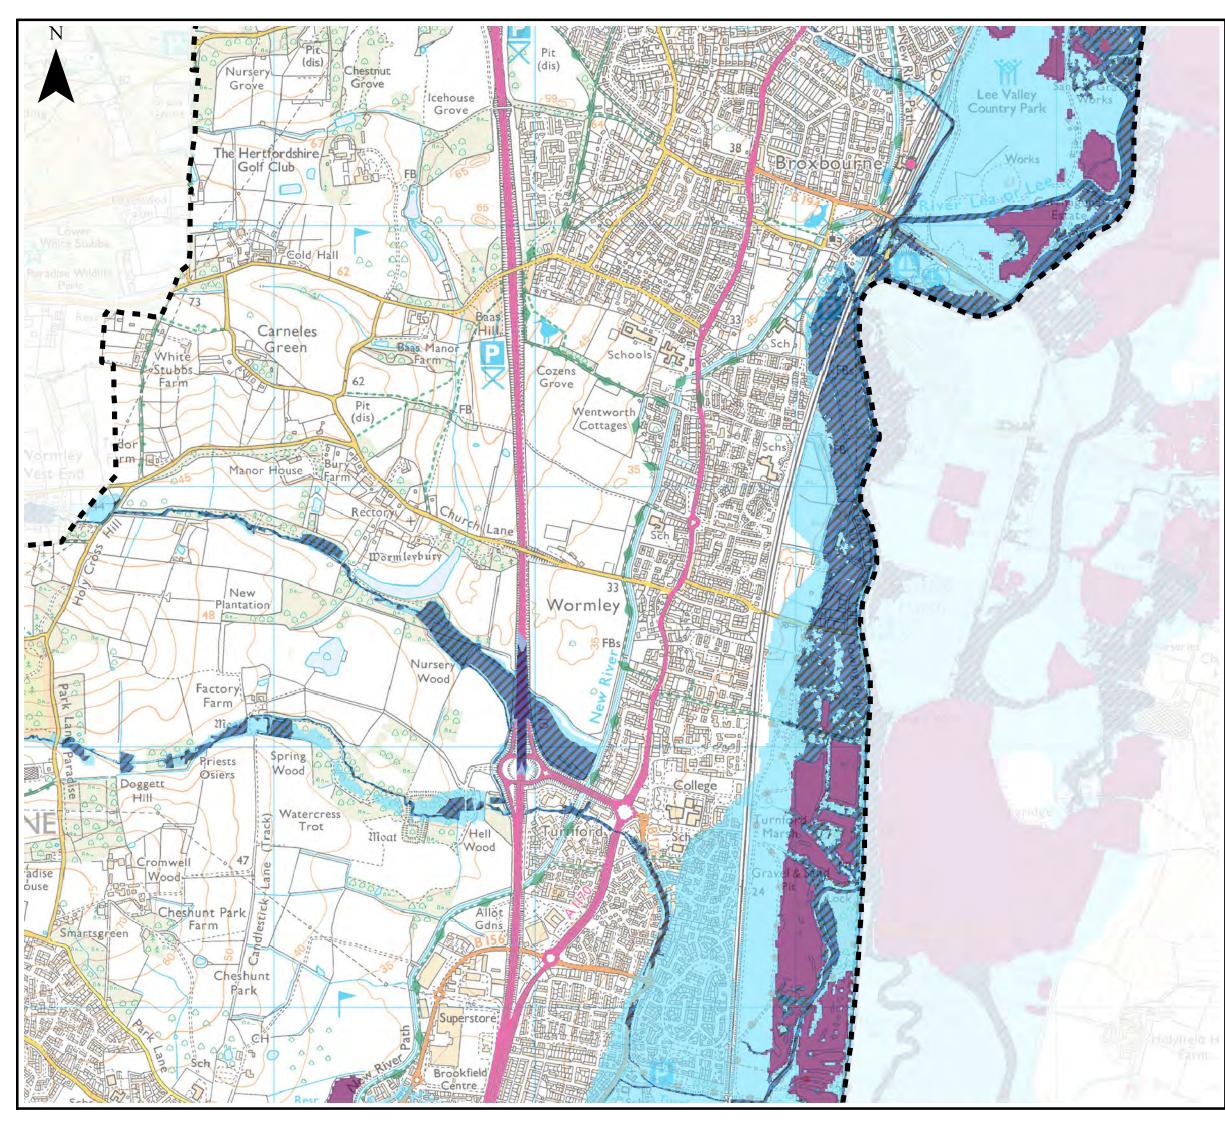

## <u>Notes</u> The Areas Susceptible to Groundwater Flooding (AStGWF) is a strategic scale map showing groundwater flood areas on a 1km square grid. The data was produced to annotate indicative Flood Risk Areas for Preliminary Flood Risk Assessment (PFRA) studies and allow the Lead Local Flood Authorities (LLFAs) to determine whether there may be a risk of flooding from groundwater. This data shows the proportion of each 1km grid square where geological and hydrogeological condition show that groundwater might emerge. It does not show the likelihood of groundwater flooding occurring. It does not take account of the chance of flooding from groundwater rebound. This dataset covers a large area of land, and only isolated locations within the overall susceptible