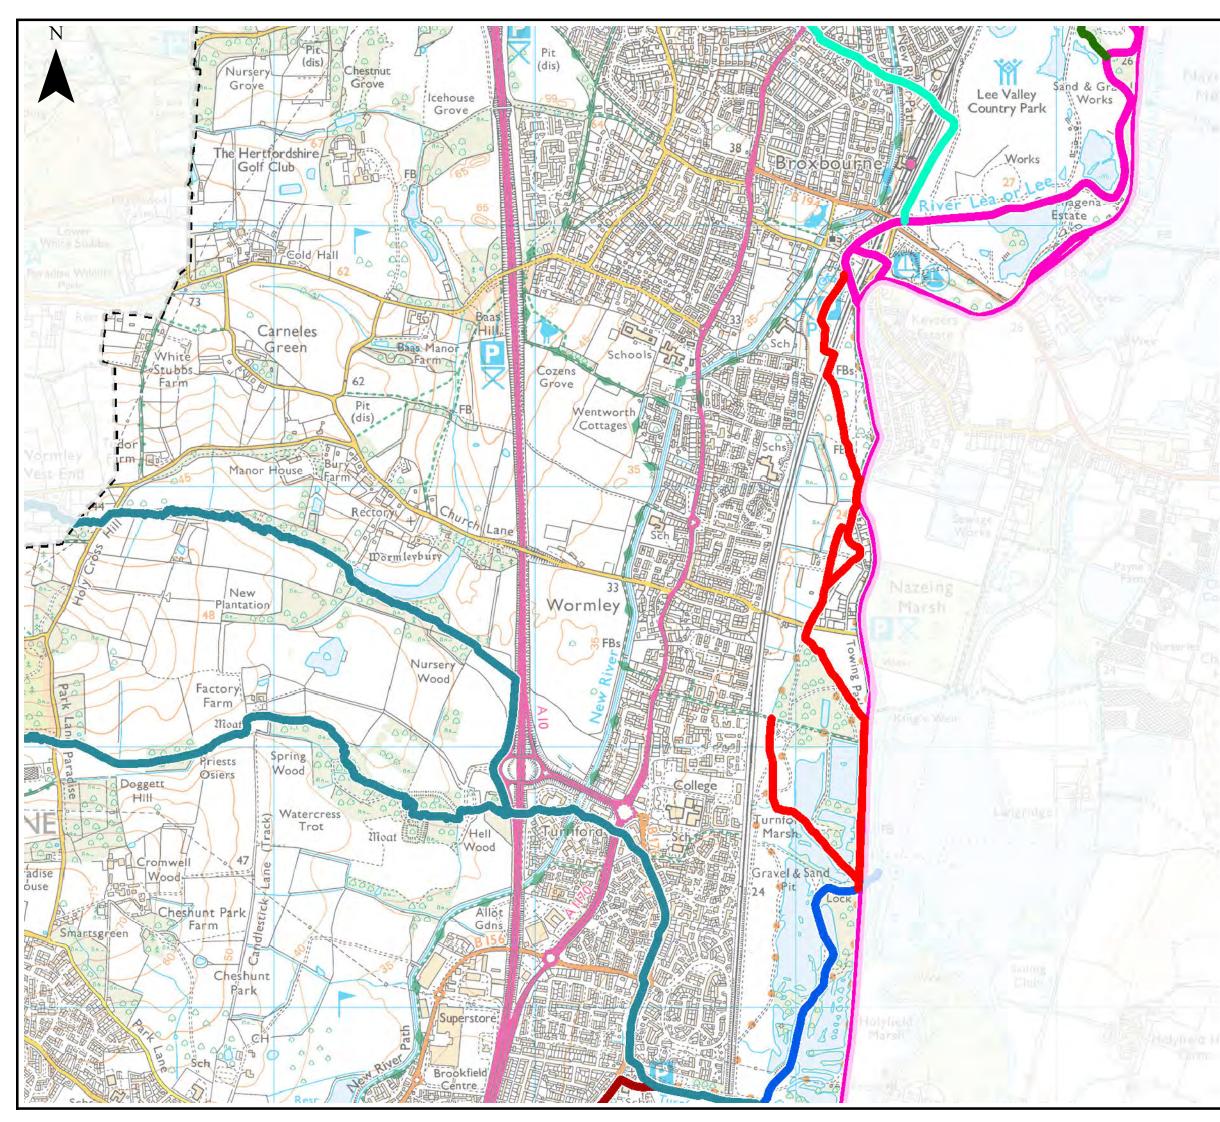

## <u>Notes</u> The Areas Susceptible to Groundwater Flooding (AStGWF) is a strategic scale map showing groundwater flood areas on a 1km square grid. The data was produced to annotate indicative Flood Risk Areas for Preliminary Flood Risk Assessment (PFRA) studies and allow the Lead Local Flood Authorities (LLFAs) to determine whether there may be a risk of flooding from groundwater. This data shows the proportion of each 1km grid square where geological and hydrogeological condition show that groundwater might emerge. It does not show the likelihood of groundwater flooding occurring. It does not take account of the chance of flooding from groundwater rebound. This dataset covers a large area of land, and only isolated locations within the over