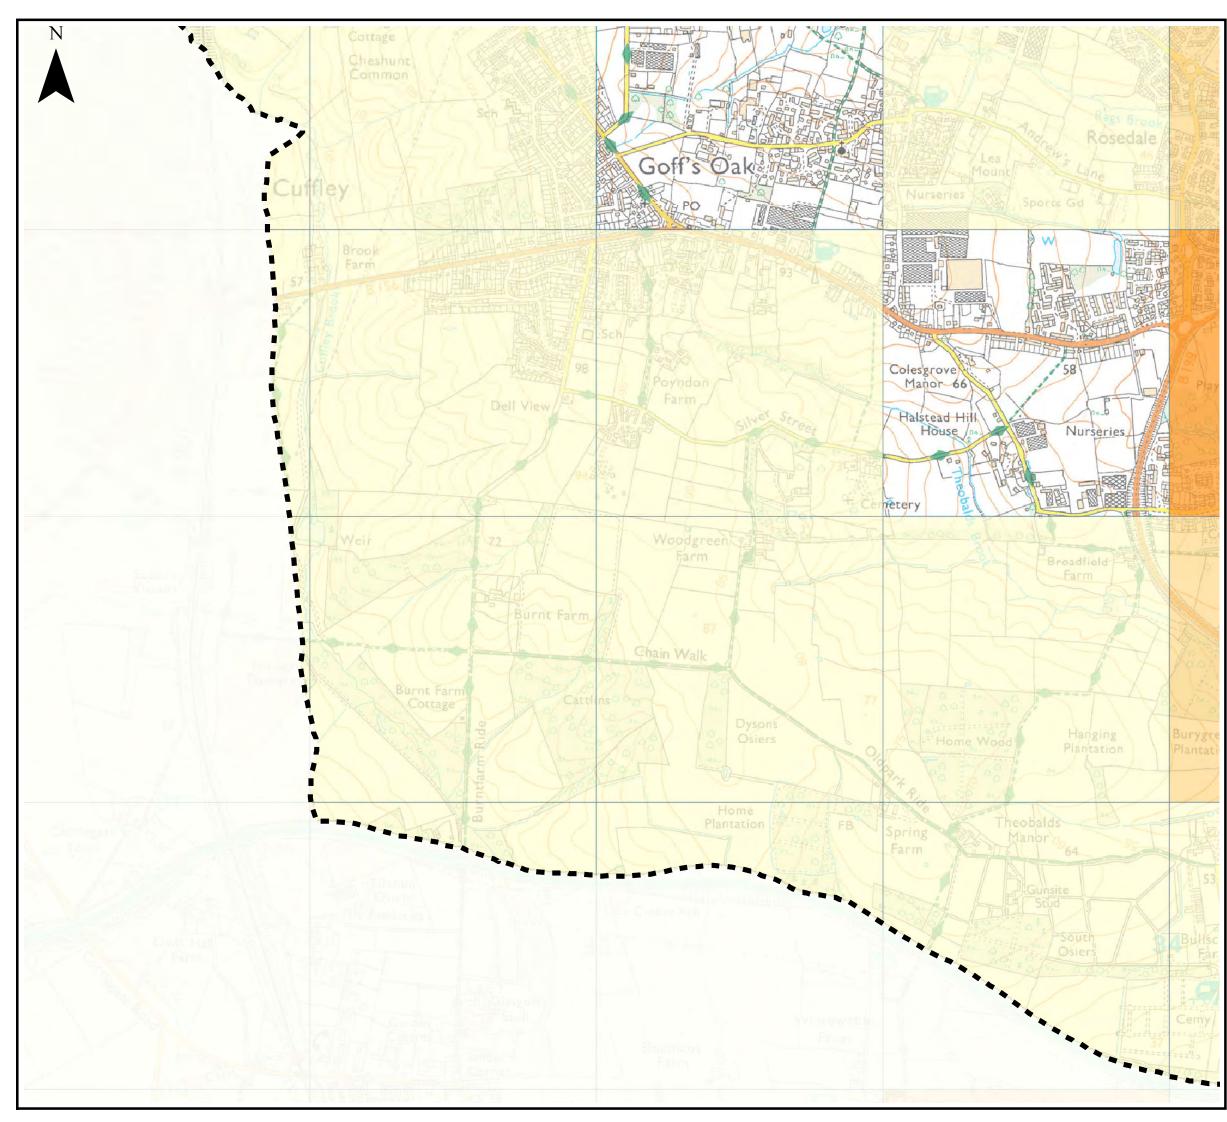

### <u>Notes</u>

The Areas Susceptible to Groundwater Flooding (AStGWF) is a strategic scale map showing groundwater flood areas on a 1km square grid. The data was produced to annotate indicative Flood Risk Areas for Preliminary Flood Risk Assessment (PFRA) studies and allow the Lead Local Flood Authorities (LLFAs) to determine whether there may be a risk of flooding from groundwater.

This data shows the proportion of each 1km grid square where geological and hydrogeological condition show that groundwater might emerge. It does not show the likelihood of groundwater flooding occurring. It does not take account of the chance of flooding from groundwater rebound. This dataset covers a large area of land, and only isolated locations within the overall susceptible area are actually likely to suffer the consequences of groundwater flooding.

# Key Plan

### Legend

| olabolitoation |             |  |  |  |  |
|----------------|-------------|--|--|--|--|
|                | ≥ 75%       |  |  |  |  |
|                | ≥ 50% <75%  |  |  |  |  |
|                | ≥ 25% < 50% |  |  |  |  |
|                | < 25%       |  |  |  |  |

Note:

Absence of values for any grid square means that no part of that square is id es being augeptible to groundwater emergence. 0.9

|     |        | km         |
|-----|--------|------------|
| REF | Date   | Comments   |
| Α   | May 16 | Draft v1.0 |
| В   |        |            |
| С   |        |            |