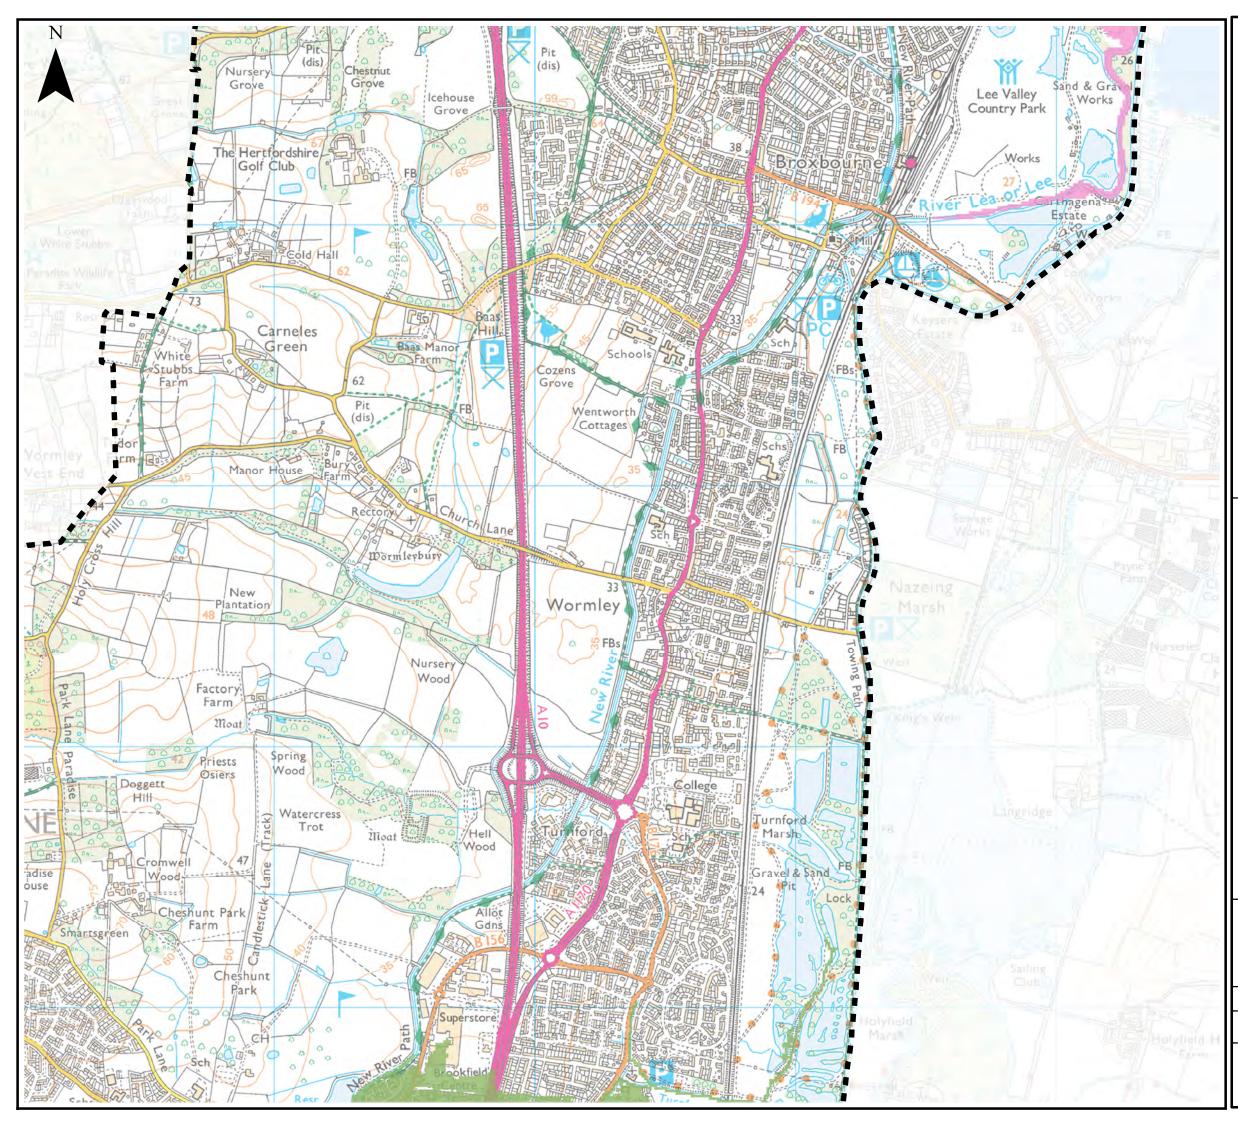

### <u>Notes</u>

The Areas Susceptible to Groundwater Flooding (AStGWF) is a strategic scale map showing groundwater flood areas on a 1km square grid. The data was produced to annotate indicative Flood Risk Areas for Preliminary Flood Risk Assessment (PFRA) studies and allow the Lead Local Flood Authorities (LLFAs) to determine whether there may be a risk of flooding from groundwater.

This data shows the proportion of each 1km grid square where geological and hydrogeological condition show that groundwater might emerge. It does not show the likelihood of groundwater flooding occurring. It does not take account of the chance of flooding from groundwater rebound. This dataset covers a large area of land, and only isolated locations within the overall susceptible area are actually likely to suffer the consequences of groundwater flooding.