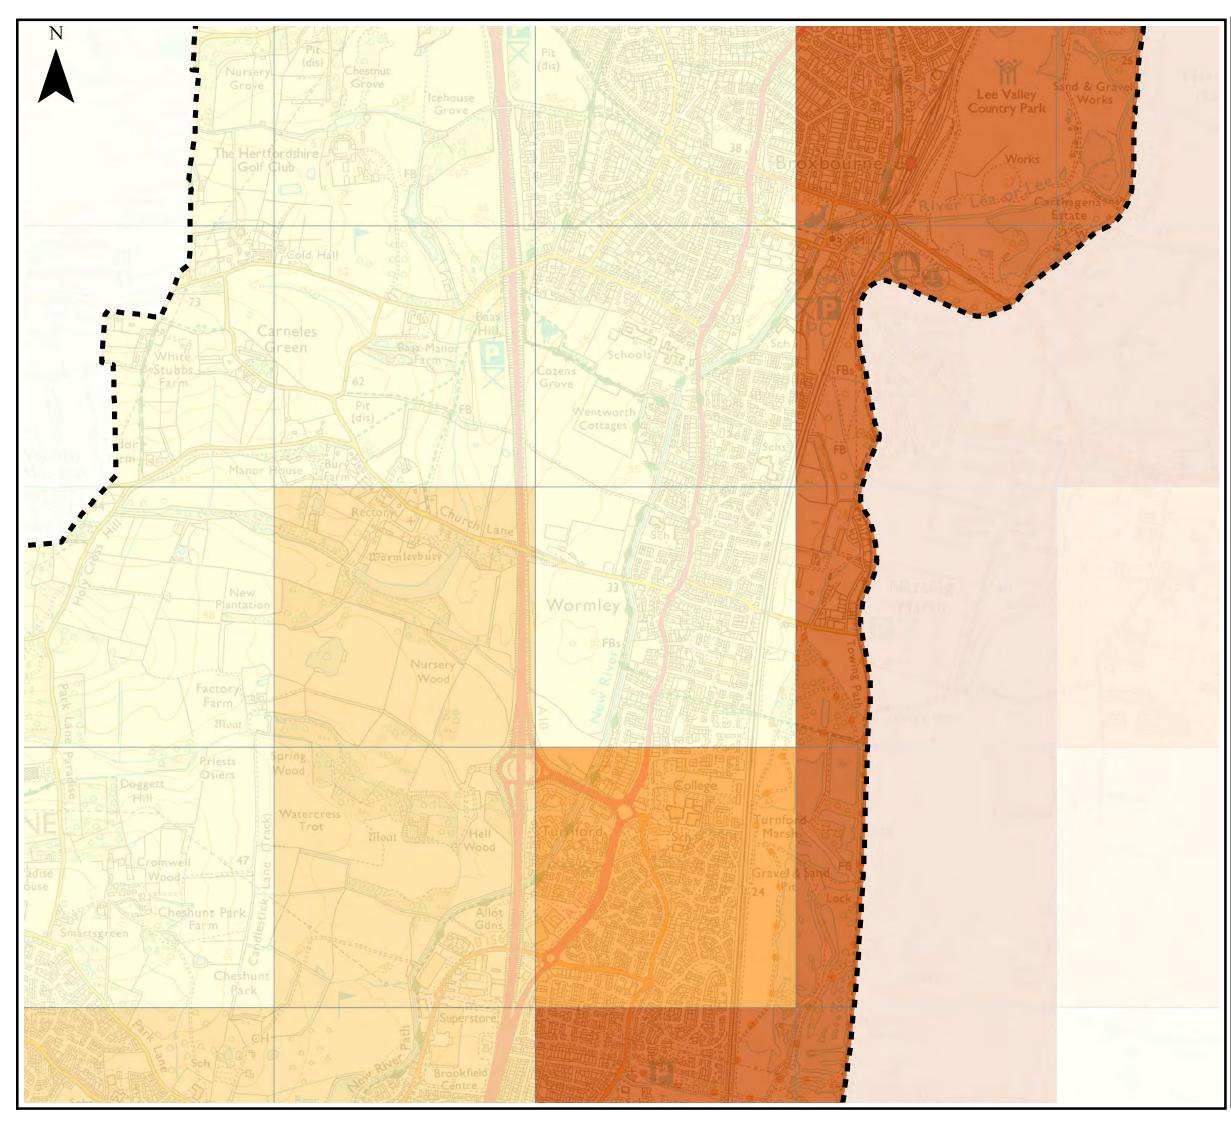

### <u>Notes</u>

The Areas Susceptible to Groundwater Flooding (AStGWF) is a strategic scale map showing groundwater flood areas on a 1km square grid. The data was produced to annotate indicative Flood Risk Areas for Preliminary Flood Risk Assessment (PFRA) studies and allow the Lead Local Flood Authorities (LLFAs) to determine whether there may be a risk of flooding from groundwater.

This data shows the proportion of each 1km grid square where geological and hydrogeological condition show that groundwater might emerge. It does not show the likelihood of groundwater flooding occurring. It does not take account of the chance of flooding from groundwater rebound. This dataset covers a large area of land, and only isolated locations within the overall susceptible area are actually likely to suffer the consequences of groundwater flooding.

# Key Plan

### Legend

| olabolitoation |             |  |  |  |  |
|----------------|-------------|--|--|--|--|
|                | ≥ 75%       |  |  |  |  |
|                | ≥ 50% <75%  |  |  |  |  |
|                | ≥ 25% < 50% |  |  |  |  |
|                | < 25%       |  |  |  |  |

Note:

Absence of values for any grid square means that no part of that square is id es being augeptible to groundwater emergence. 0.9

|     |        | km         |
|-----|--------|------------|
| REF | Date   | Comments   |
| Α   | May 16 | Draft v1.0 |
| В   |        |            |
| С   |        |            |