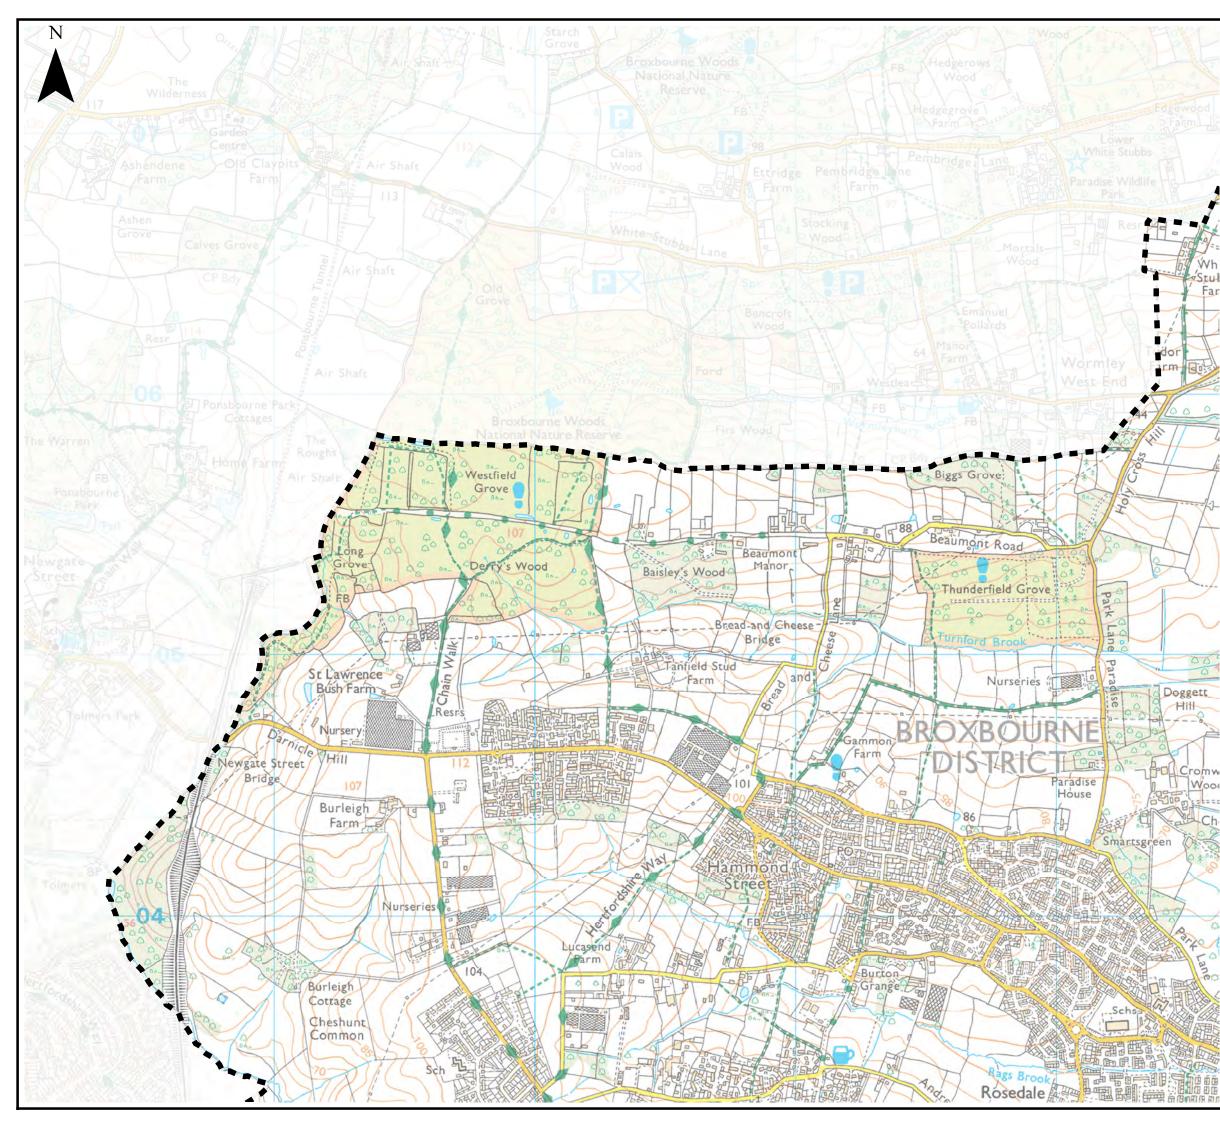

### <u>Notes</u>

The Areas Susceptible to Groundwater Flooding (AStGWF) is a strategic scale map showing groundwater flood areas on a 1km square grid. The data was produced to annotate indicative Flood Risk Areas for Preliminary Flood Risk Assessment (PFRA) studies and allow the Lead Local Flood Authorities (LLFAs) to determine whether there may be a risk of flooding from groundwater.

This data shows the proportion of each 1km grid square where geological and hydrogeological condition show that groundwater might emerge. It does not show the likelihood of groundwater flooding occurring. It does not take account of the chance of flooding from groundwater rebound. This dataset covers a large area of land, and only isolated locations within the overall susceptible area are actually likely to suffer the consequences of groundwater flooding.