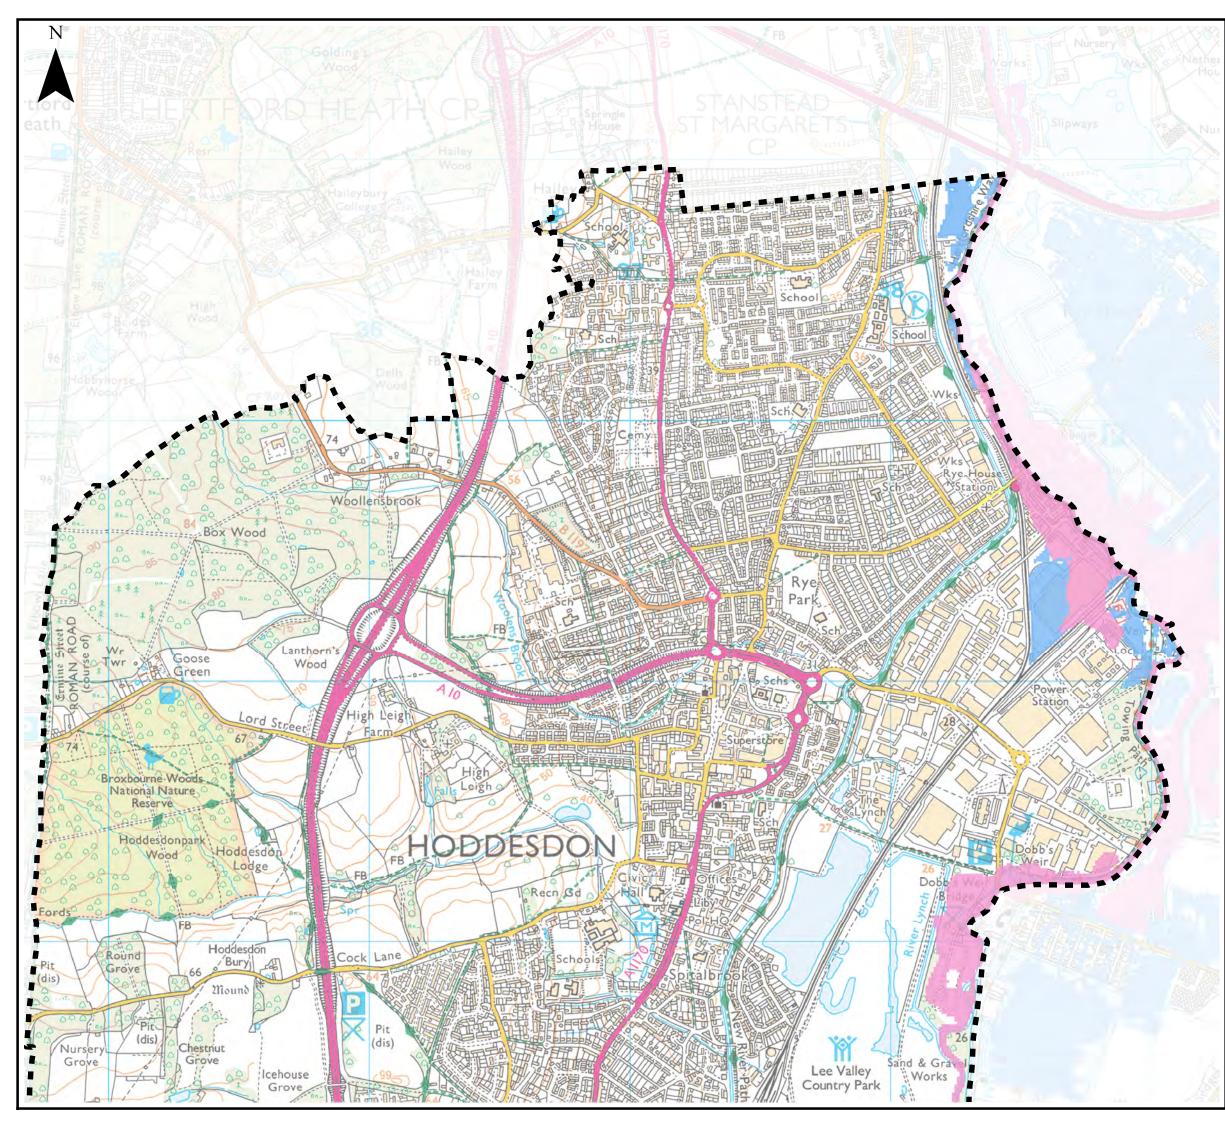

BOROUGH OF BROXBOURNE www.broxbourne.gov.uk

Mapping indicating flooding from from artifical sources has been developed based on Environment Agency supplied datasets.

Please note that the reservoir inundation outlines shown in the mapping are made up of reservoirs which are located outside the Broxbourne Borough Council adminstrative area.

For further information developers should contact the Environment Agency.

Key Plan

#### Legend

Broxbourne Borough Council boundary Reservoir Inundation Extent Reservoir Name

**Cheshunt North FSA** 

Rye Meads Lagoons 10, 12, 14 & 16

Rye Meads Lagoons 11, 13, 15 & 17

| )   | 0.15 | 0.3  | 0.6        | 0.9    |   |
|-----|------|------|------------|--------|---|
|     |      |      |            | k      | m |
| REF | D    | ate  | Cor        | nments |   |
| Α   | May  | / 16 | Draft v1.0 |        |   |
| В   | May  | / 16 | Final v1.0 |        |   |
| С   |      |      |            |        |   |