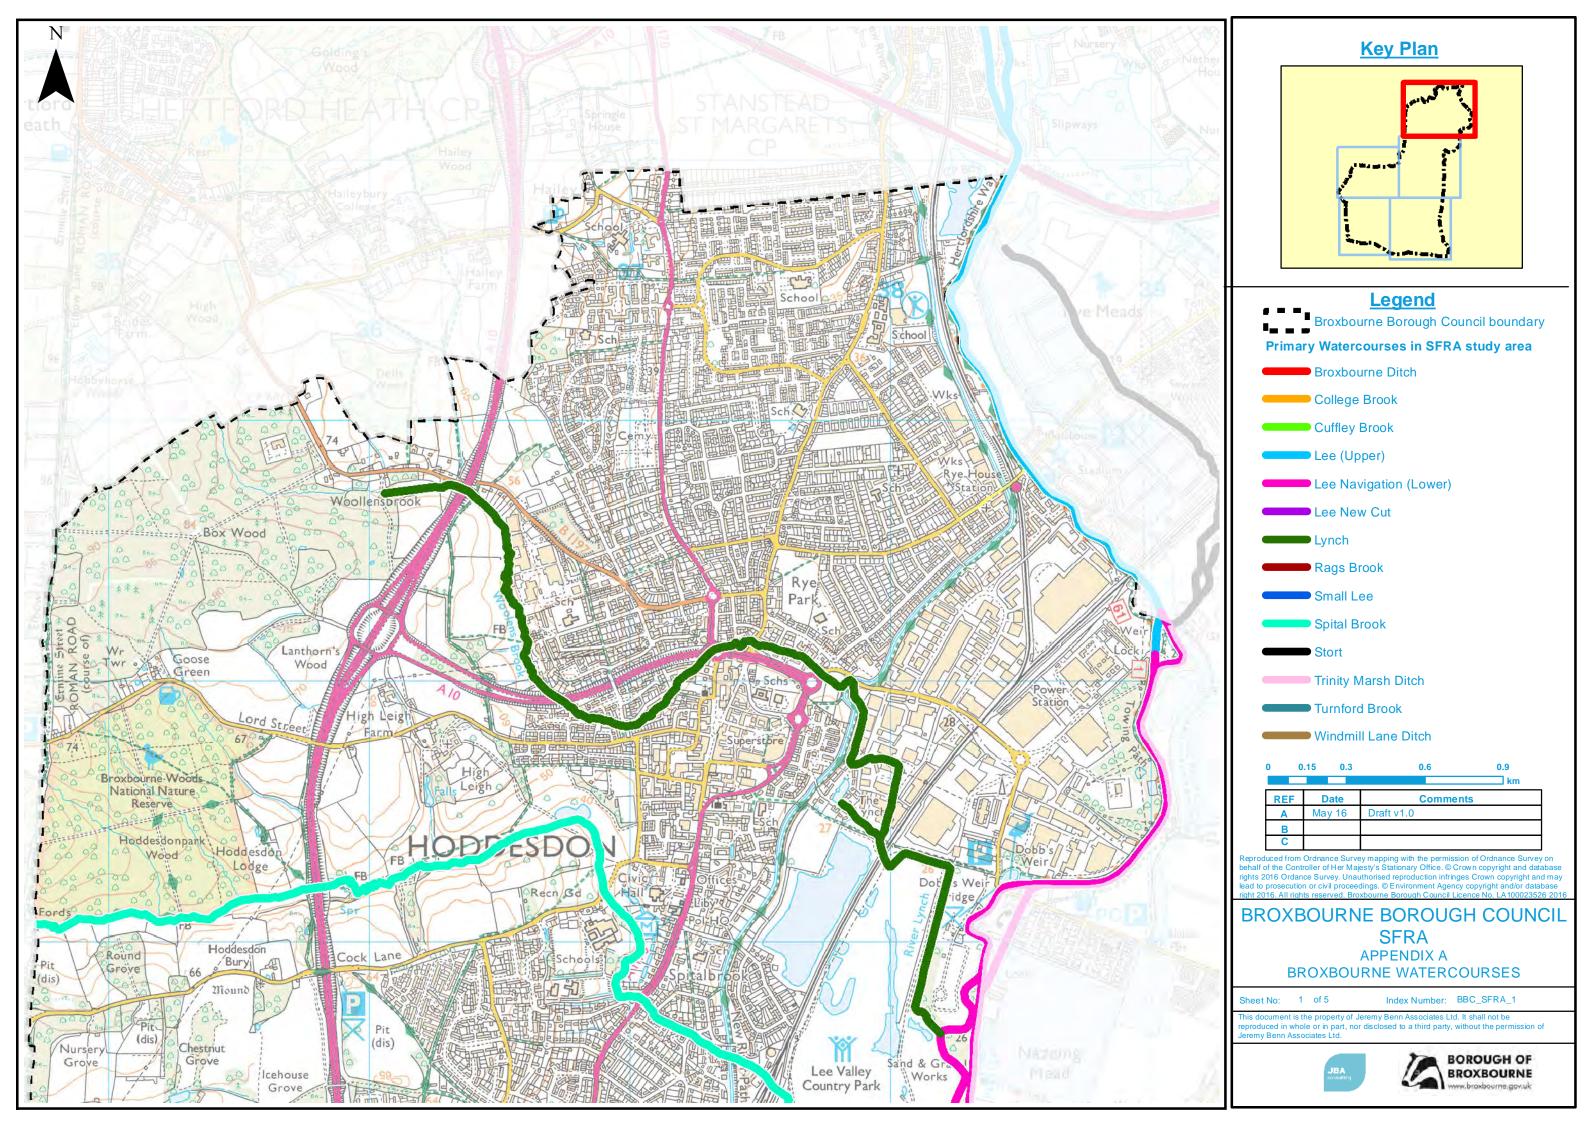

## <u>Notes</u> The Areas Susceptible to Groundwater Flooding (AStGWF) is a strategic scale map showing groundwater flood areas on a 1km square grid. The data was produced to annotate indicative Flood Risk Areas for Preliminary Flood Risk Assessment (PFRA) studies and allow the Lead Local Flood Authorities (LLFAs) to determine whether there may be a risk of flooding from groundwater. This data shows the proportion of each 1km grid square where geological and hydrogeological condition show that groundwater might emerge. It does not show the likelihood of groundwater flooding occurring. It does not take account of the chance of flooding from groundwater rebound. This dataset covers a large area of land, and only isolated locations within the