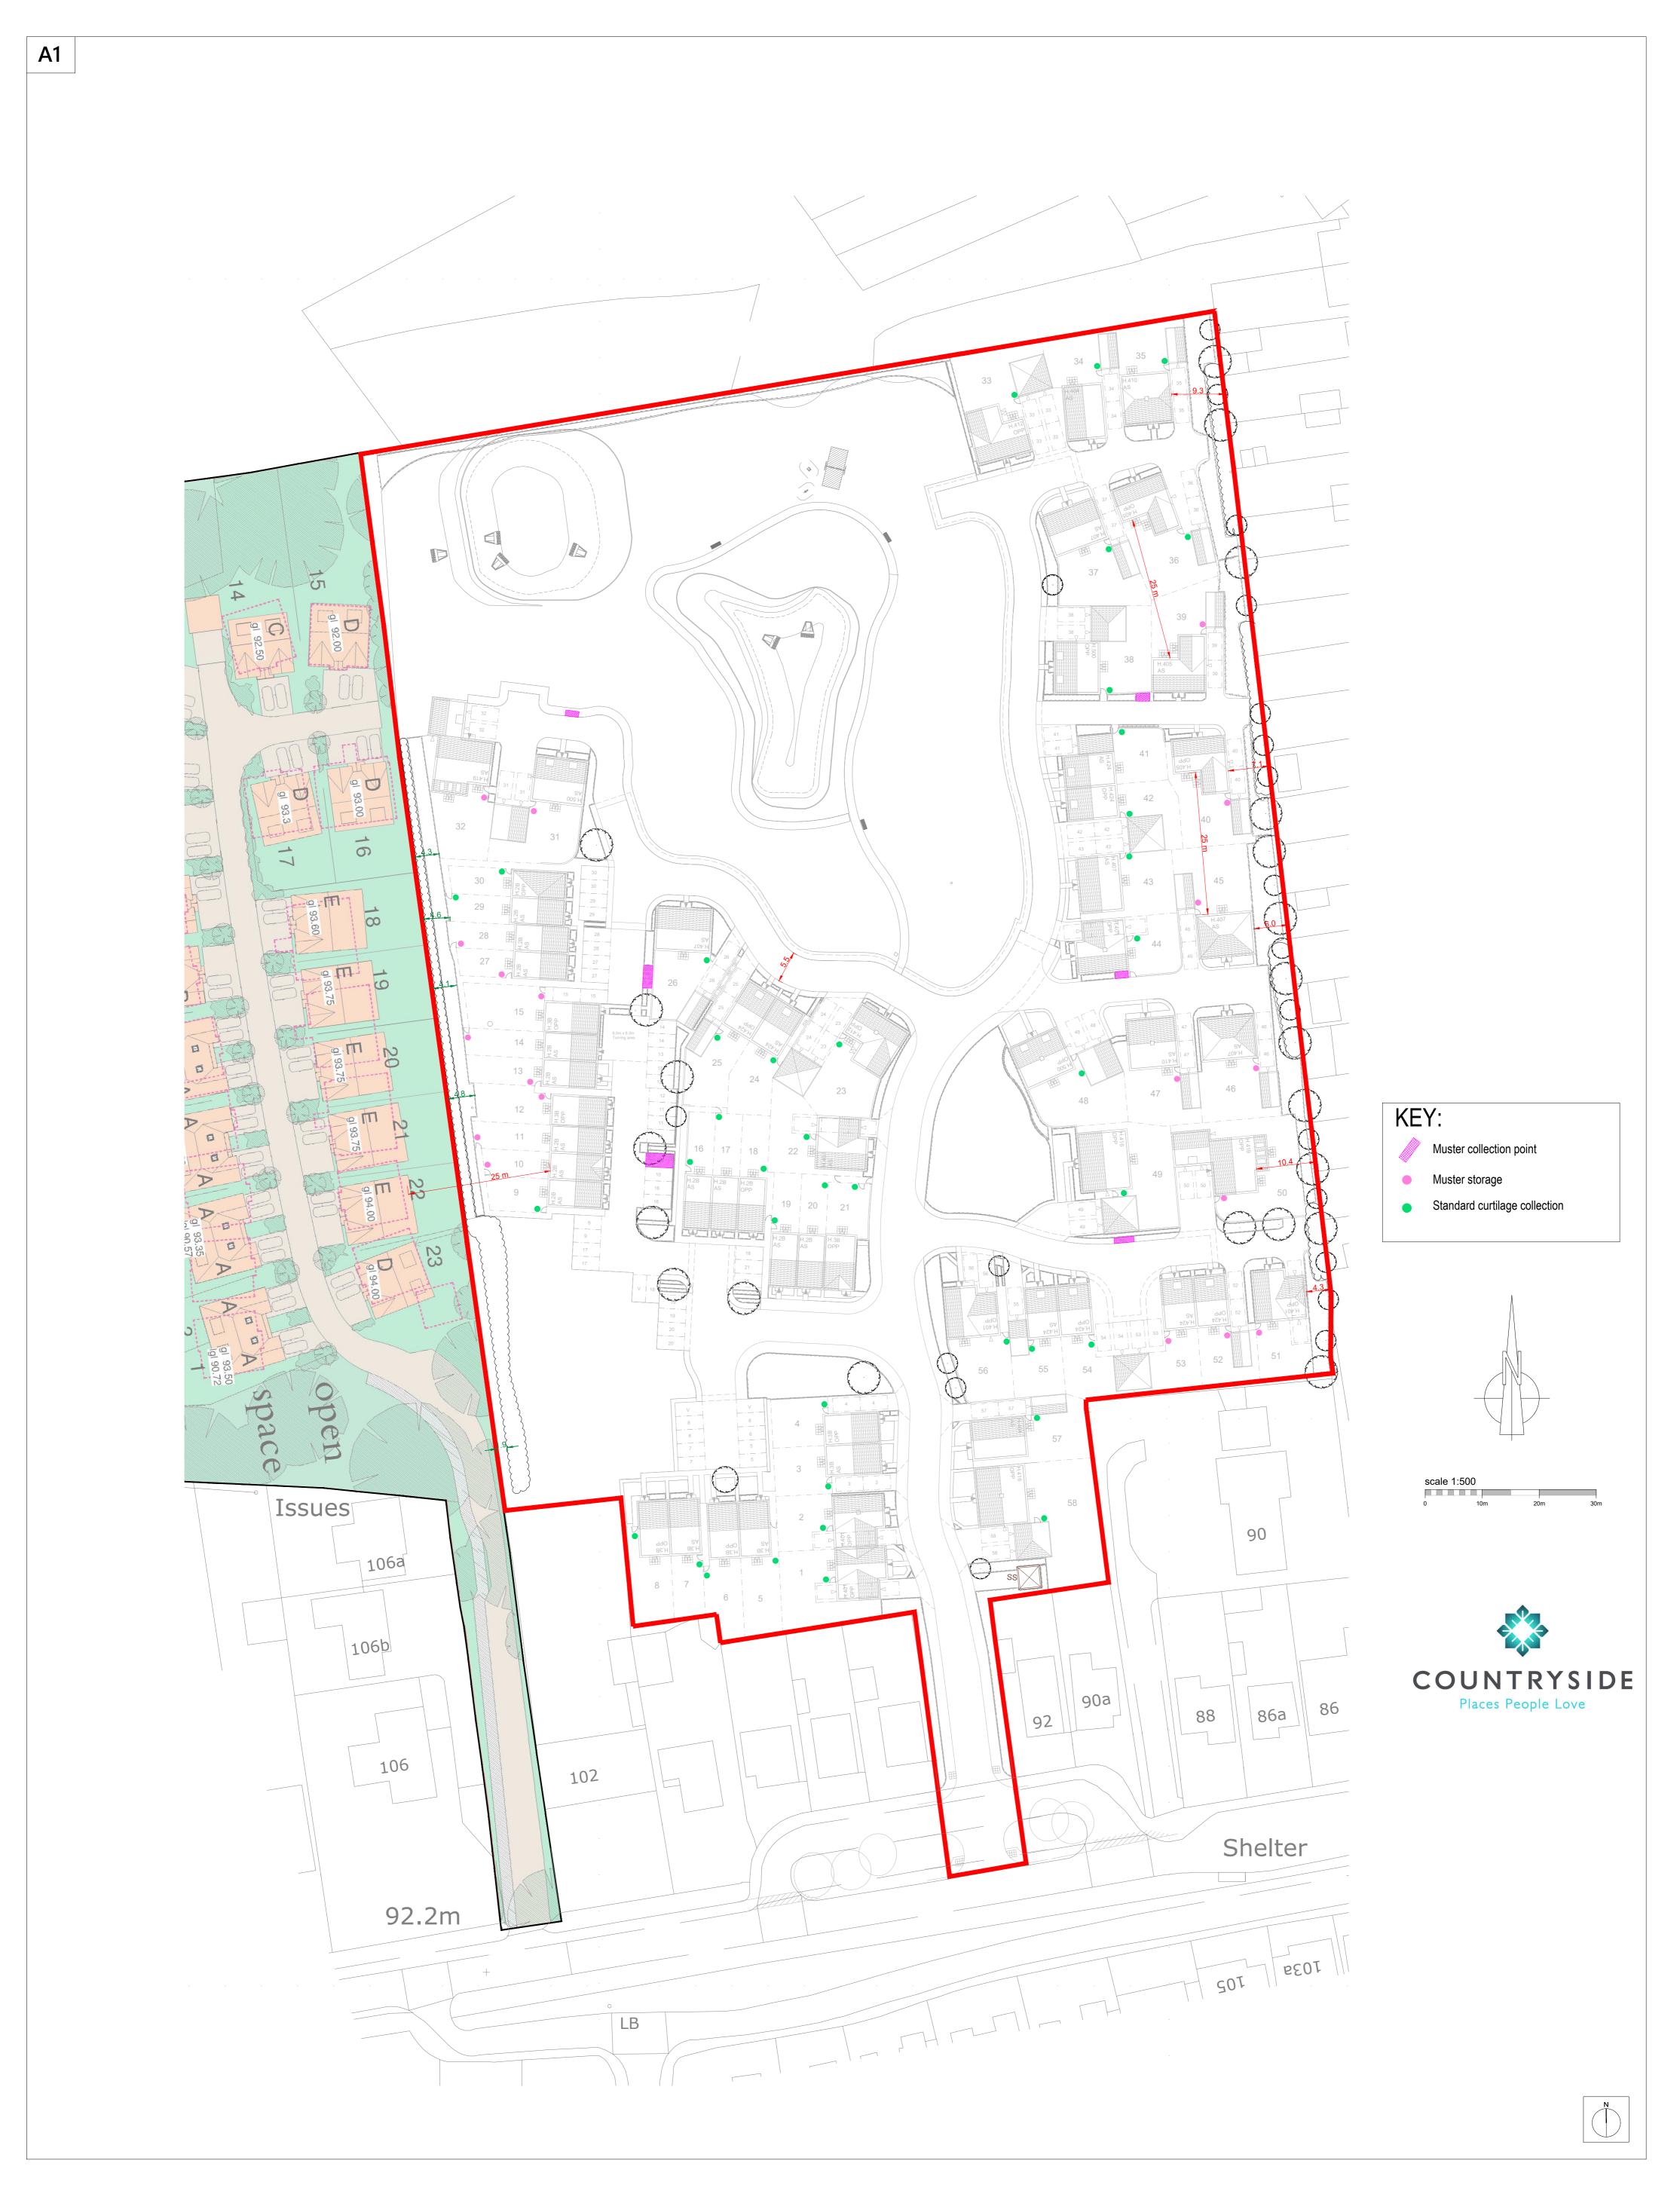

# Project Cuffley Hill, Goff Oak Drawing Refuse Layout

| Client     | Countryside De |         |    |          |             |
|------------|----------------|---------|----|----------|-------------|
| Job no.    | COUN180506     |         |    | Date     | 01.12.20    |
| Dwg no.    | RL.02          |         |    | Revision | P5          |
| Author     | КК             | Checker | КК | Scale    | 1:500 at A1 |
| Status     | PRELIMINARY    |         |    | Office   | Portishead  |
| Client rof |                |         |    |          |             |

Client ref.

| Romsey            | Portishead                                                                                                                                                                              | Rev Description                                                                                                                                                                                             | Date Au Ch                            | Project            | Cuffley Hill, Goff Oak     |                  |                          |            |
|-------------------|-----------------------------------------------------------------------------------------------------------------------------------------------------------------------------------------|-------------------------------------------------------------------------------------------------------------------------------------------------------------------------------------------------------------|---------------------------------------|--------------------|----------------------------|------------------|--------------------------|------------|
| T:01794 36770     | 3 T:01275<br>407000                                                                                                                                                                     | <ul> <li>P8 Changes to plots 9-32.</li> <li>P9 Changes to plots 16,17,18,22,24,25</li> <li>P10 Addition of one plot. Plot 41(HT416) swapped v<br/>2x (HT424).Changes to plots 40-45. Plots 24,25</li> </ul> |                                       | Drawing            | Site Layout                |                  |                          |            |
|                   |                                                                                                                                                                                         | back 0.5m. Accommodation schedule updated t<br>increase in units to 58. Footpath continued in fr                                                                                                            | o show                                | Client             | Countryside Developments L | .td              |                          |            |
| www.thri          | vearchitects.co.uk                                                                                                                                                                      | Plot 44.<br>P11 Changes to plots 9-15, 39,40. Access updated to<br>latest information.                                                                                                                      |                                       | Job no.<br>Dwg no. | COUN180506<br>SL.02        | Date<br>Revision | 01.12.20<br>n <b>P16</b> | 1          |
| -                 | ne copyright of Thrive Architects Ltd ©. All rights reserved. Ordnance Survey                                                                                                           | P12 Red line boundary updated in the south east co<br>P13 Affordable units made NDSS compliant.                                                                                                             | ner. 06/07/21 KK TW<br>14/07/21 KK TW | Author             | RP Checker                 | TW Scale         | 1:500 at A1              | tariva     |
| drawing. Contrac  | pyright. All rights reserved. Licence No. 100007359. DO NOT scale from this cors, sub-contractors and suppliers are to check all relevant dimensions and                                | P14 GRP Chimneys added to plt 2,23,35,44,47,48&5<br>roof changes for plt 23/24,41,42/43. Roof chan                                                                                                          |                                       | Status             | PRELIMINARY                | Office           | Portishead               | thrive     |
| discrepancies sho | and building before commencing any shop drawings or building work. Any<br>uld be recorded to the Architect. Where applicable this drawing is to be read in<br>he Consultants' drawings. | <ul><li>plots 21&amp;20. Boundary wall change for pt 31.</li><li>P15 Changes to Landscape proposals.</li><li>P16 Plot Changes 9-12, 34-48.</li></ul>                                                        | 22/10/21 KK TW<br>01/22 KK TW         | Client ref.        |                            |                  |                          | architects |