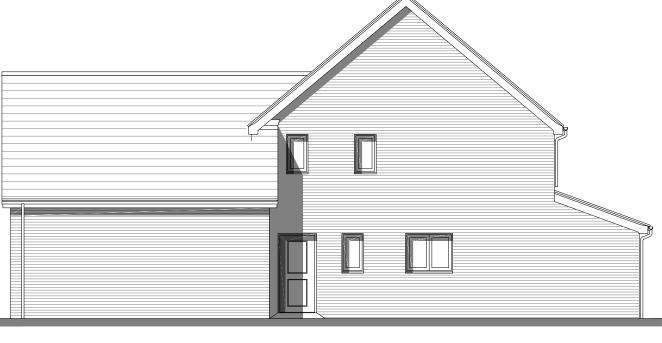

Front Elevation \* Obscure Glazed window to plot 50 only

Side Elevation \*\* Window to plot 50 only

**Rear Elevation** 

Side Elevation

- Romsey Office Building 300, The Grange, Romsey Road, Michelmersh, Romsey, Hampshire, SOS1 0AE T:01794 367703 F:01794 367276
  - Bristol, BS20 6PN T:01275 407000 F:01794 367276

# PLOT No. As Drawn - 32 Handed - 50

| Housetype | 419  | Variation | Brick  |
|-----------|------|-----------|--------|
| Bedrooms  | 4    | Persons   | 8      |
| Sq.ft     | 1790 | Sq.m      | 166.36 |

| Project            | Land at Cuffley Hill, Goffs Oak      |         |    |              |               |            |  |
|--------------------|--------------------------------------|---------|----|--------------|---------------|------------|--|
| Drawing            | HT - 419<br>Floor Plans & Elevations |         |    |              |               |            |  |
| Client             | Countryside Properties               |         |    |              |               |            |  |
| Job no.<br>Dwg no. | COUN180506<br>HT.419.pe              |         |    | Date<br>Rev. | JUNE 21<br>P3 | 1          |  |
| Author             | кк                                   | Checker | кк | Scale        | 1:100 at A3   | + avilla   |  |
| Status             | PRELIMINARY                          |         |    | Office       | Portishead    | thrive     |  |
| Client ref.        |                                      |         |    |              |               | architects |  |