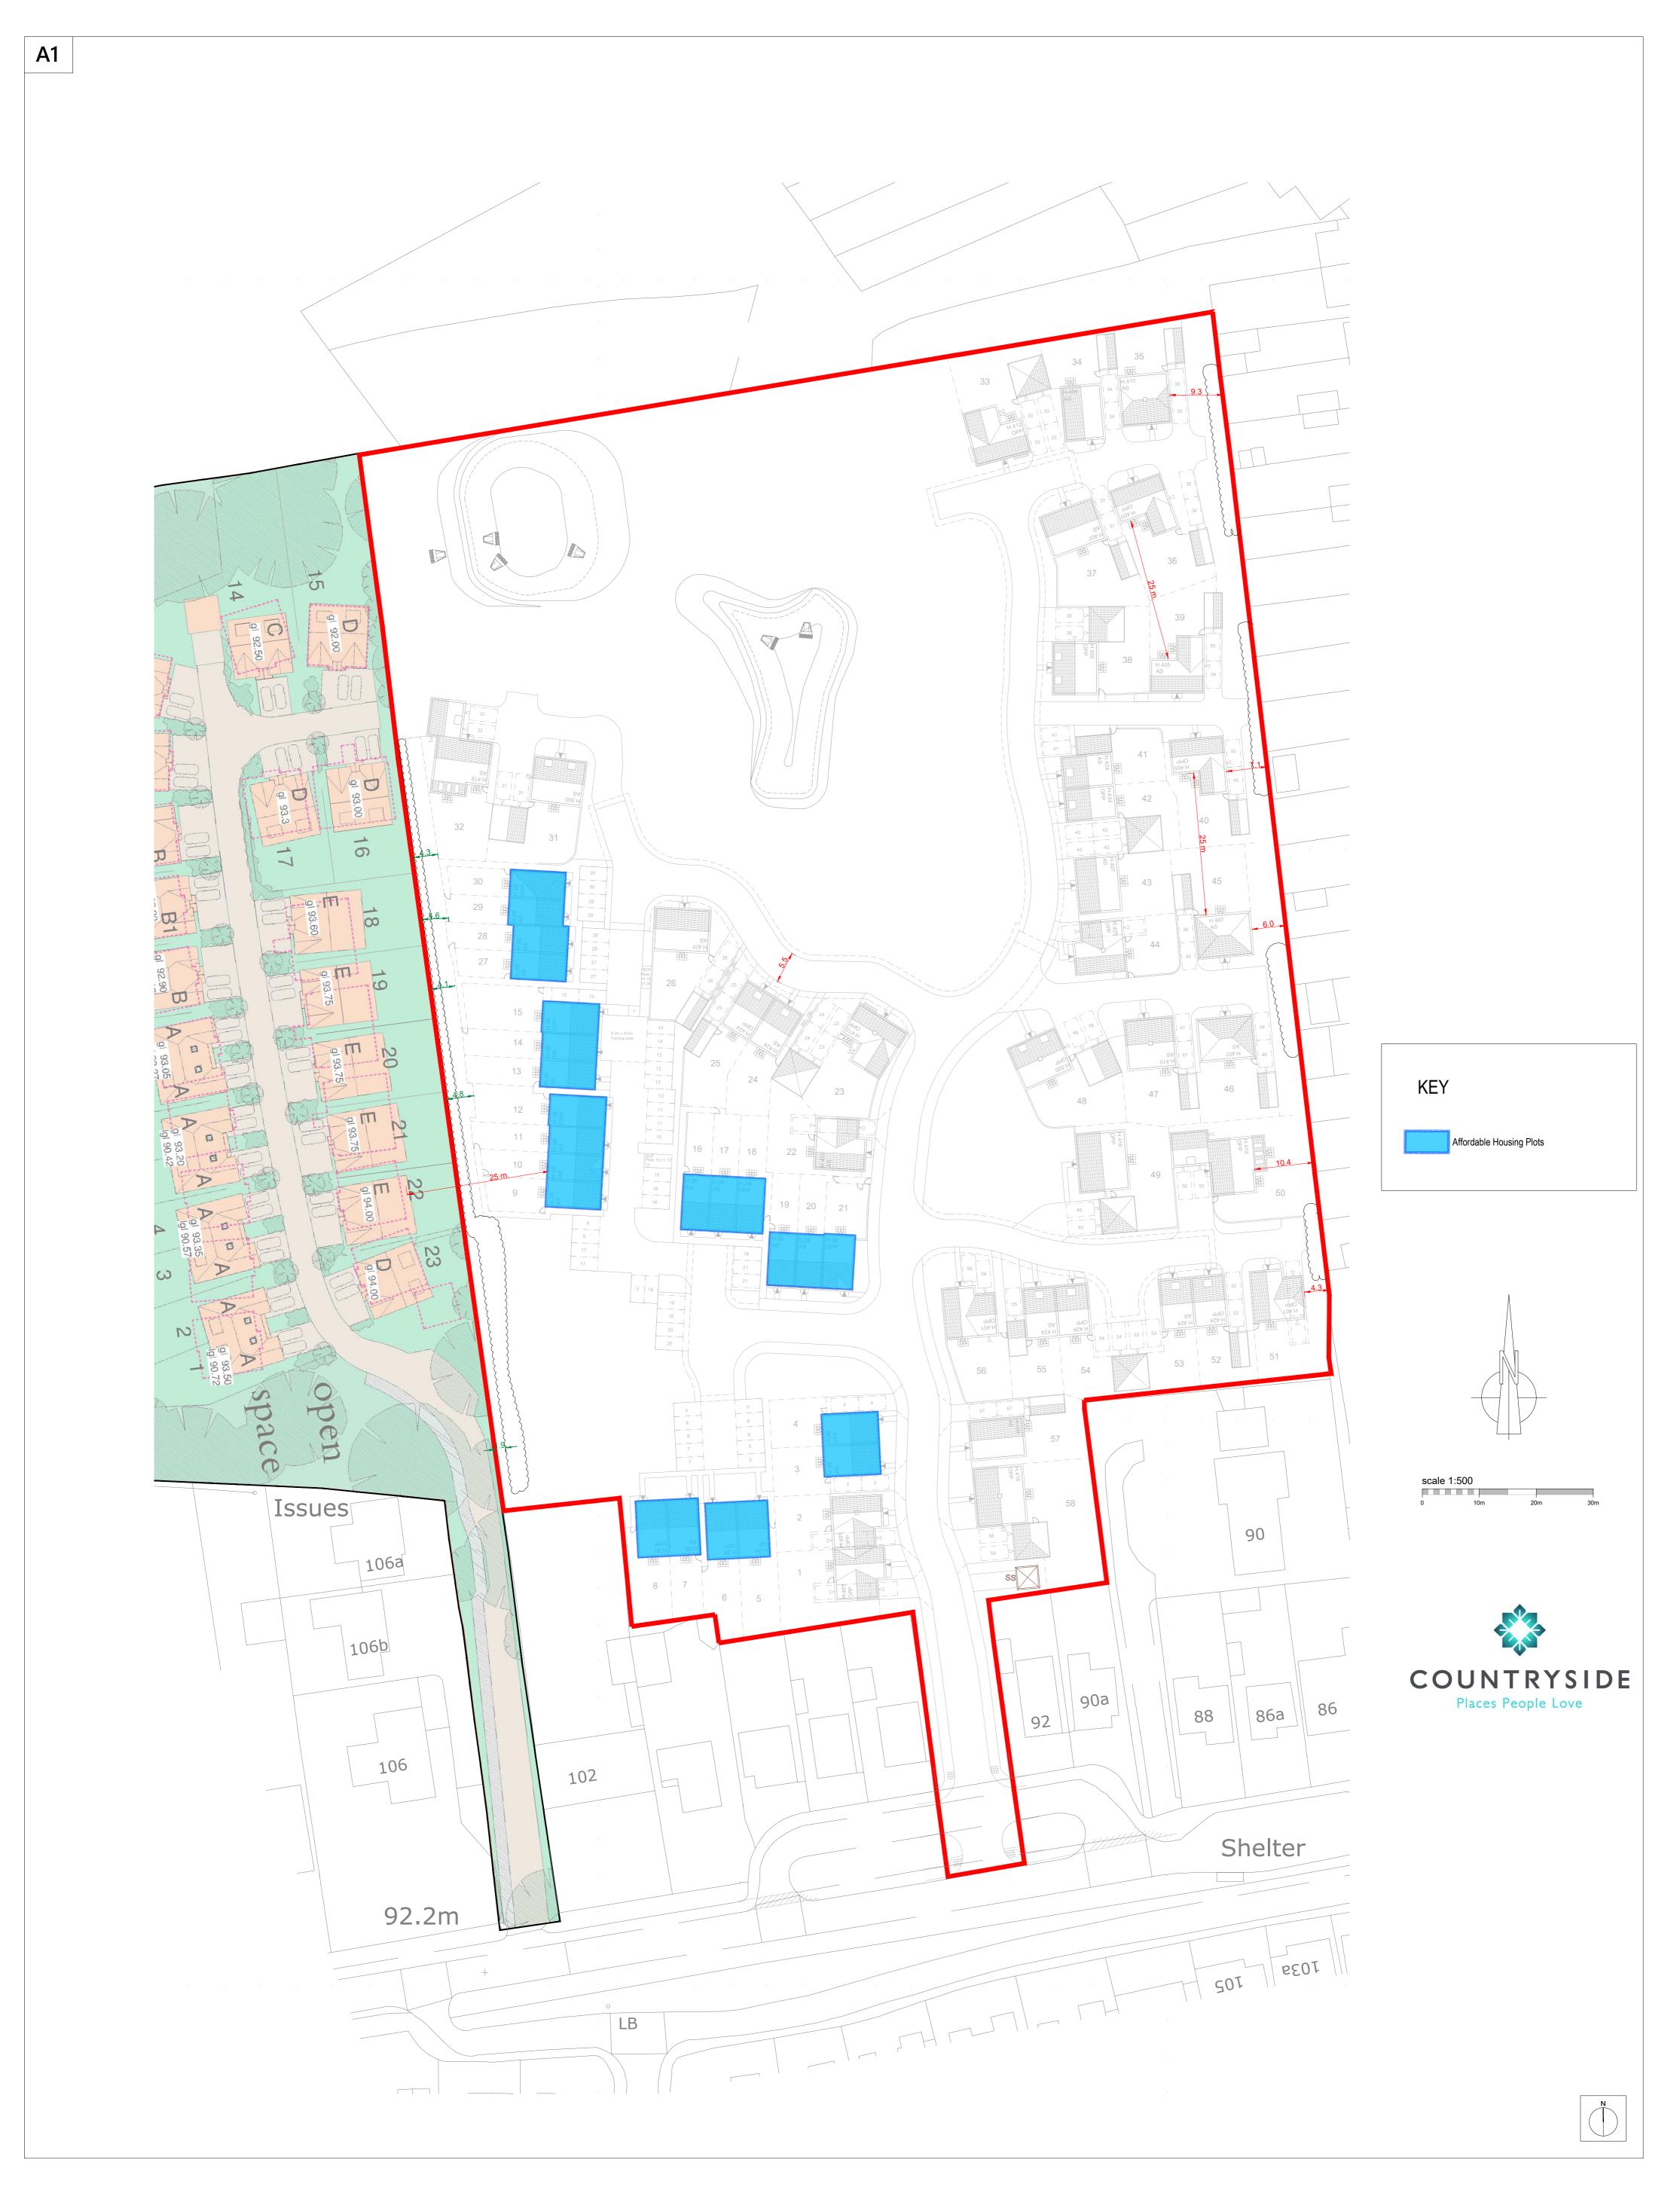

# Project Cuffley Hill, Goffs Oak Drawing Materials Layout

| Client  | Countryside De |         |    |          |             |
|---------|----------------|---------|----|----------|-------------|
| Job no. | COUN180506     |         |    | Date     | 06.2021     |
| Dwg no. | ML.02          |         |    | Revision | Р5          |
| Author  | КК             | Checker | TW | Scale    | 1:500 at A1 |
| Status  | PRELIMINARY    |         |    | Office   | Portishead  |