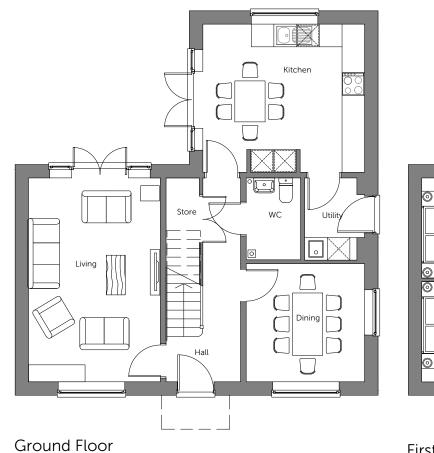

# PLOT No. As Drawn - 32 Handed - 50

| Housetype | 419  | Variation | Brick  |
|-----------|------|-----------|--------|
| Bedrooms  | 4    | Persons   | 8      |
| Sq.ft     | 1790 | Sq.m      | 166.36 |

| Project            | Land at Cuffley Hill, Goffs Oak      |         |    |              |               |            |  |
|--------------------|--------------------------------------|---------|----|--------------|---------------|------------|--|
| Drawing            | HT - 419<br>Floor Plans & Elevations |         |    |              |               |            |  |
| Client             | Countryside Properties               |         |    |              |               |            |  |
| Job no.<br>Dwg no. | COUN180506<br>HT.419.pe              |         |    | Date<br>Rev. | JUNE 21<br>P3 | 1          |  |
| Author             | кк                                   | Checker | кк | Scale        | 1:100 at A3   | + avilla   |  |
| Status             | PRELIMINARY                          |         |    | Office       | Portishead    | thrive     |  |
| Client ref.        |                                      |         |    |              |               | architects |  |