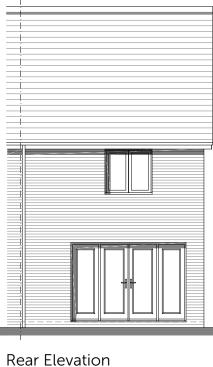

Front Elevation \* Obscure Glazed window to plot 50 only

Side Elevation \*\* Window to plot 50 only

**Rear Elevation** 

Side Elevation

- Romsey Office Building 300, The Grange, Romsey Road, Michelmersh, Romsey, Hampshire, SOS1 0AE T:01794 367703 F:01794 367276
  - Bristol, BS20 6PN T:01275 407000 F:01794 367276

# PLOT No. As Drawn - 32 Handed - 50

| Housetype | 419  | Variation | Brick  |
|-----------|------|-----------|--------|
| Bedrooms  | 4    | Persons   | 8      |
| Sq.ft     | 1790 | Sq.m      | 166.36 |

| Project            | Land at Cuffley Hill, Goffs Oak      |         |    |              |               |            |  |
|--------------------|--------------------------------------|---------|----|--------------|---------------|------------|--|
| Drawing            | HT - 419<br>Floor Plans & Elevations |         |    |              |               |            |  |
| Client             | Countryside Properties               |         |    |              |               |            |  |
| Job no.<br>Dwg no. | COUN180506<br>HT.419.pe              |         |    | Date<br>Rev. | JUNE 21<br>P3 | 1          |  |
| Author             | кк                                   | Checker | кк | Scale        | 1:100 at A3   | + avilla   |  |
| Status             | PRELIMINARY                          |         |    | Office       | Portishead    | thrive     |  |
| Client ref.        |                                      |         |    |              |               | architects |  |

| Project            | Land at Cuffley Hill, Goffs Oak |            |        |              |               |            |
|--------------------|---------------------------------|------------|--------|--------------|---------------|------------|
| Drawing            | HT - 419<br>Floor Pla           | ins & Elev | ations |              |               |            |
| Client             | Countryside Properties          |            |        |              |               |            |
| Job no.<br>Dwg no. | COUN180<br>HT.419.p             |            |        | Date<br>Rev. | JUNE 21<br>P3 | 1          |
| Author             | кк                              | Checker    | кк     | Scale        | 1:100 at A3   | + avinto   |
| Status             | PRELIMINARY                     |            |        | Office       | Portishead    | thrive.    |
| Client ref         |                                 |            |        |              |               | architects |