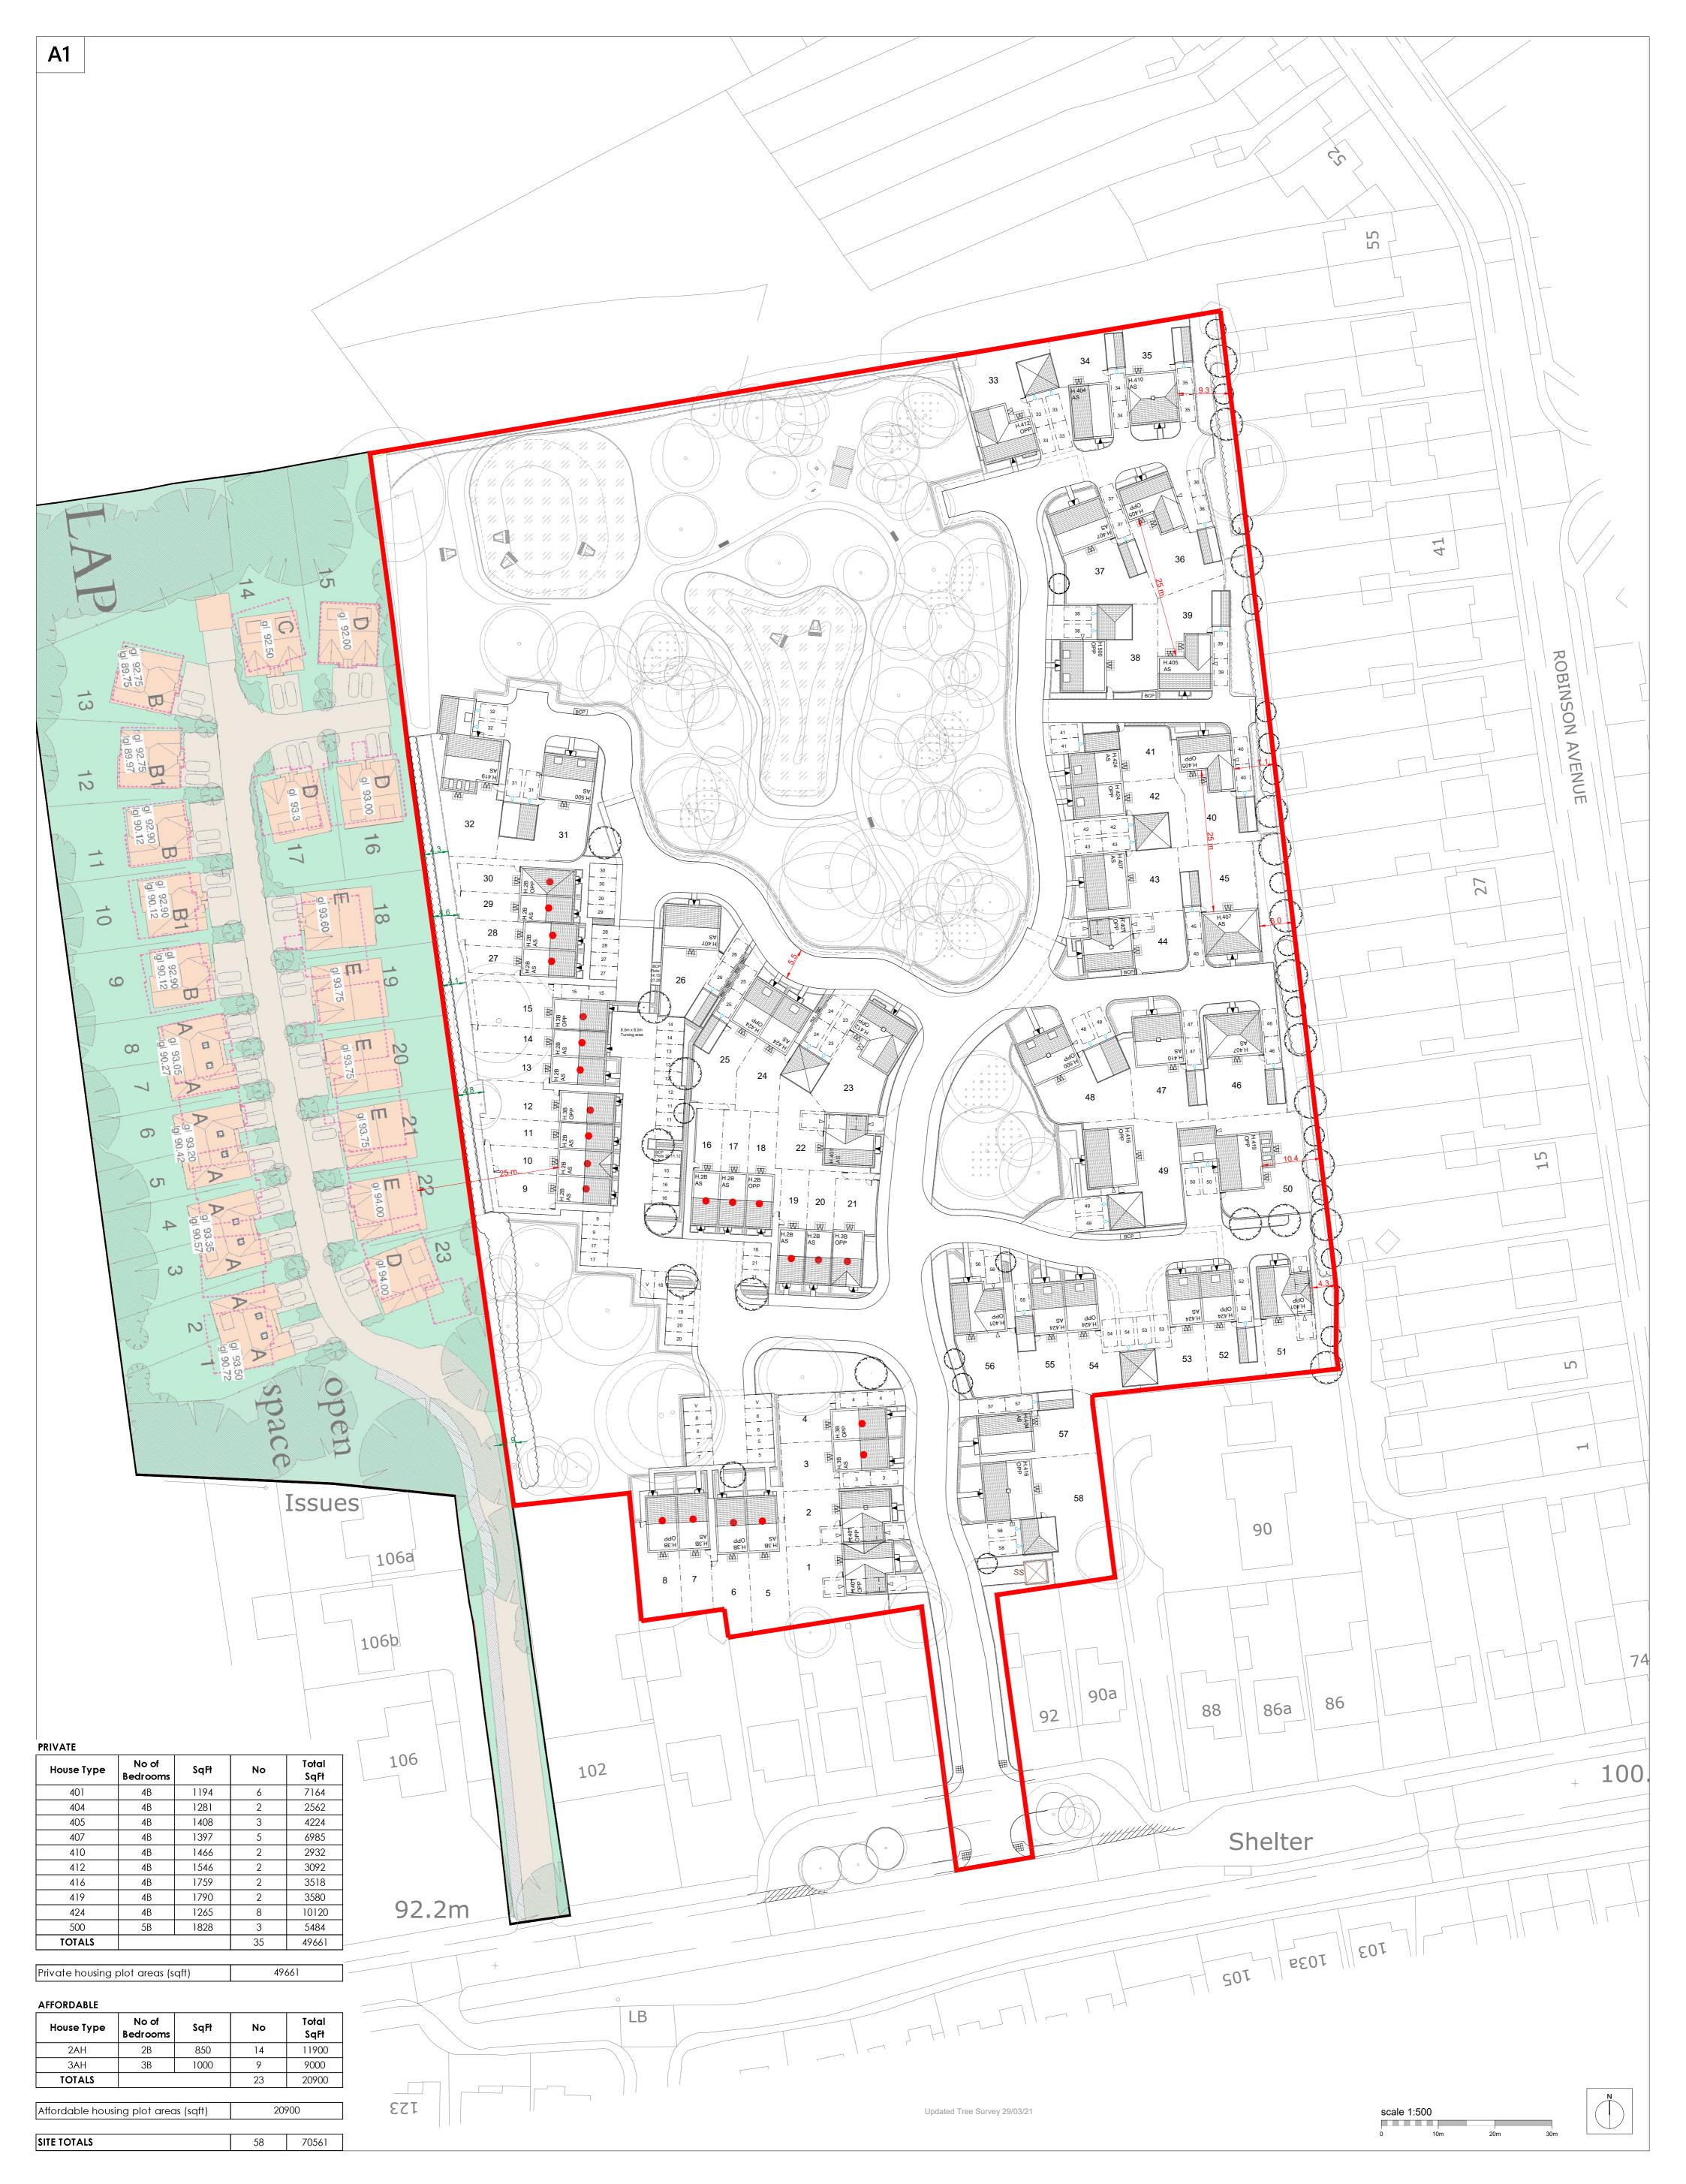

Client ref.

| Romsey            | Portishead                                                                                                                                                                              | Rev Description                                                                                                                                                                                             | Date Au Ch                            | Project            | Cuffley Hill, Goff Oak     |                  |                          |            |
|-------------------|-----------------------------------------------------------------------------------------------------------------------------------------------------------------------------------------|-------------------------------------------------------------------------------------------------------------------------------------------------------------------------------------------------------------|---------------------------------------|--------------------|----------------------------|------------------|--------------------------|------------|
| T:01794 36770     | 3 T:01275<br>407000                                                                                                                                                                     | <ul> <li>P8 Changes to plots 9-32.</li> <li>P9 Changes to plots 16,17,18,22,24,25</li> <li>P10 Addition of one plot. Plot 41(HT416) swapped v<br/>2x (HT424).Changes to plots 40-45. Plots 24,25</li> </ul> |                                       | Drawing            | Site Layout                |                  |                          |            |
|                   |                                                                                                                                                                                         | back 0.5m. Accommodation schedule updated t<br>increase in units to 58. Footpath continued in fr                                                                                                            | o show                                | Client             | Countryside Developments L | .td              |                          |            |
| www.thri          | vearchitects.co.uk                                                                                                                                                                      | Plot 44.<br>P11 Changes to plots 9-15, 39,40. Access updated to<br>latest information.                                                                                                                      |                                       | Job no.<br>Dwg no. | COUN180506<br>SL.02        | Date<br>Revision | 01.12.20<br>n <b>P16</b> | 1          |
| -                 | ne copyright of Thrive Architects Ltd ©. All rights reserved. Ordnance Survey                                                                                                           | P12 Red line boundary updated in the south east co<br>P13 Affordable units made NDSS compliant.                                                                                                             | ner. 06/07/21 KK TW<br>14/07/21 KK TW | Author             | RP Checker                 | TW Scale         | 1:500 at A1              | tariva     |
| drawing. Contrac  | pyright. All rights reserved. Licence No. 100007359. DO NOT scale from this cors, sub-contractors and suppliers are to check all relevant dimensions and                                | P14 GRP Chimneys added to plt 2,23,35,44,47,48&5<br>roof changes for plt 23/24,41,42/43. Roof chan                                                                                                          |                                       | Status             | PRELIMINARY                | Office           | Portishead               | thrive     |
| discrepancies sho | and building before commencing any shop drawings or building work. Any<br>uld be recorded to the Architect. Where applicable this drawing is to be read in<br>he Consultants' drawings. | <ul><li>plots 21&amp;20. Boundary wall change for pt 31.</li><li>P15 Changes to Landscape proposals.</li><li>P16 Plot Changes 9-12, 34-48.</li></ul>                                                        | 22/10/21 KK TW<br>01/22 KK TW         | Client ref.        |                            |                  |                          | architects |

## PLOT No. As Drawn - 9,13,16,19,27 Handed - 18

| Housetype<br>HT 2B AFF | Variation Brick       |
|------------------------|-----------------------|
| Bedrooms 2             | Persons 4             |
| Sq.ft 850              | <sup>Sq.m</sup> 79.02 |

| Project            | Land at Cuffley Hill, Goffs Oak |                      |              |               |             |            |
|--------------------|---------------------------------|----------------------|--------------|---------------|-------------|------------|
| Drawing            |                                 | BAFF<br>Plans & Elev | ations       |               |             |            |
| Client             | Countr                          | yside Propertie      | es           |               |             |            |
| Job no.<br>Dwg no. | COUN180506<br>HT.2B AFF.pe      |                      | Date<br>Rev. | JUNE 21<br>P3 | 1           |            |
| Author             | кк                              | Checker              | кк           | Scale         | 1:100 at A3 | + avina    |
| Status             | PRELIMINARY                     |                      | Office       | Portishead    | thrive.     |            |
| Client ref.        |                                 |                      |              |               |             | architects |

## PLOT No. As Drawn - 5,7 Handed - 6,8,12,15

| Housetype | 3B   | Variation | Brick |
|-----------|------|-----------|-------|
| Bedrooms  | 3    | Persons   | 5     |
| Sq.ft     | 1000 | Sq.m      | 93.04 |

| Project            | Land at Cuffley Hill, Goffs Oak |                        |        |              |               |            |
|--------------------|---------------------------------|------------------------|--------|--------------|---------------|------------|
| Drawing            |                                 | B AFF<br>Plans & Eleva | ations |              |               |            |
| Client             | Countr                          | yside Propertie        | es     |              |               |            |
| Job no.<br>Dwg no. | COUN180506<br>HT.3B AFF_1.pe    |                        |        | Date<br>Rev. | JUNE 21<br>P2 | 1          |
| Author             | кк                              | Checker                | кк     | Scale        | 1:100 at A3   | + avilla   |
| Status             | PRELIMINARY                     |                        |        | Office       | Portishead    | thrive.    |
| Client ref.        |                                 |                        |        |              |               | architects |