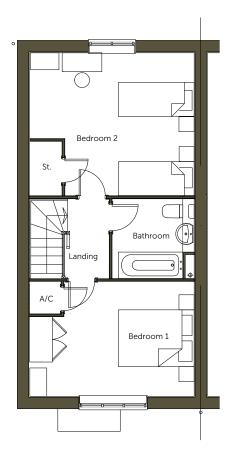

# PLOT No. As Drawn - 32 Handed - 50

| Housetype | 419  | Variation | Brick  |
|-----------|------|-----------|--------|
| Bedrooms  | 4    | Persons   | 8      |
| Sq.ft     | 1790 | Sq.m      | 166.36 |

| Project            | Land at Cuffley Hill, Goffs Oak      |         |    |              |               |            |  |
|--------------------|--------------------------------------|---------|----|--------------|---------------|------------|--|
| Drawing            | HT - 419<br>Floor Plans & Elevations |         |    |              |               |            |  |
| Client             | Countryside Properties               |         |    |              |               |            |  |
| Job no.<br>Dwg no. | COUN180506<br>HT.419.pe              |         |    | Date<br>Rev. | JUNE 21<br>P3 | 1          |  |
| Author             | кк                                   | Checker | кк | Scale        | 1:100 at A3   | + avilla   |  |
| Status             | PRELIMINARY                          |         |    | Office       | Portishead    | thrive     |  |
| Client ref.        |                                      |         |    |              |               | architects |  |

| Project            | Land at Cuffley Hill, Goffs Oak |            |        |              |               |            |
|--------------------|---------------------------------|------------|--------|--------------|---------------|------------|
| Drawing            | HT - 419<br>Floor Pla           | ins & Elev | ations |              |               |            |
| Client             | Countryside Properties          |            |        |              |               |            |
| Job no.<br>Dwg no. | COUN180<br>HT.419.p             |            |        | Date<br>Rev. | JUNE 21<br>P3 | 1          |
| Author             | кк                              | Checker    | кк     | Scale        | 1:100 at A3   | + avinto   |
| Status             | PRELIMINARY                     |            |        | Office       | Portishead    | thrive.    |
| Client ref         |                                 |            |        |              |               | architects |