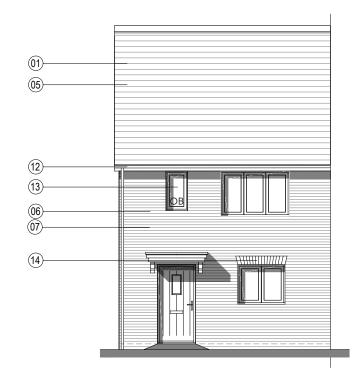

#### Material Key - Houses

- Roof 01 Pantile - Antique Red
- 02 Pantile Terracotta Red
- (03) Plain Tile Antique Red Ashmore
- (04) Plain Tile - Terracotta Red- Ashmore
- 05 Wienerberger - Britlock Graphite Grey
  - **Building Materials**
- 06 07 AAB- Red Brick Multi Handmade
- Buff Brick Wienerberger Yellow Multi Glit
- Render AAB Red Multi handmade with (08) 'Off White' Rendering
- Weatherboarding- AAB Red Multi handmade with 'Off White' Weatherboarding (09)
- Weatherboarding- AAB Red Multi handmade with (10)
- 'Dark Grey' Weatherboarding
- (11) GRP Chimney -TBC
- (12) uPVC Rainwater Pipes and Guttering Black
- (13) Windows / Doors / Back Doors uPVC TBC
- (14) Voussoir Brick Arch

To be read in conjunction with Materials Layout

# PLOT No. As Drawn - 32 Handed - 50

| Housetype | 419  | Variation | Brick  |
|-----------|------|-----------|--------|
| Bedrooms  | 4    | Persons   | 8      |
| Sq.ft     | 1790 | Sq.m      | 166.36 |

| Project            | Land at Cuffley Hill, Goffs Oak      |         |    |              |               |            |  |
|--------------------|--------------------------------------|---------|----|--------------|---------------|------------|--|
| Drawing            | HT - 419<br>Floor Plans & Elevations |         |    |              |               |            |  |
| Client             | Countryside Properties               |         |    |              |               |            |  |
| Job no.<br>Dwg no. | COUN180506<br>HT.419.pe              |         |    | Date<br>Rev. | JUNE 21<br>P3 | 1          |  |
| Author             | кк                                   | Checker | кк | Scale        | 1:100 at A3   | + avilla   |  |
| Status             | PRELIMINARY                          |         |    | Office       | Portishead    | thrive     |  |
| Client ref.        |                                      |         |    |              |               | architects |  |