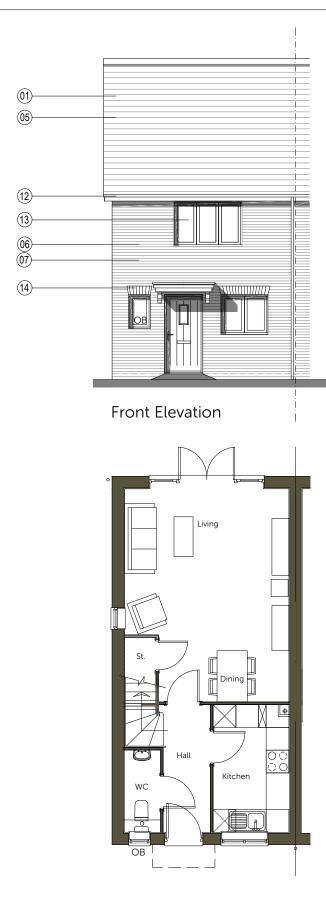

#### Ground Floor

Rev Description

P1 First preliminary issue

P2 Changes to HT as per comments. P3 Changes to Plot numbers

Side Elevation

First Floor

Date Au Ch

06.2021 KK KK 08.2021 KK KK 01.2022 KK KK

#### Material Key - Houses

- Roof 01 Pantile - Antique Red
- 02 Pantile Terracotta Red
- (03) Plain Tile Antique Red Ashmore
- (04) Plain Tile - Terracotta Red- Ashmore
- 05 Wienerberger - Britlock Graphite Grey
  - **Building Materials**
- 06 07 AAB- Red Brick Multi Handmade
- Buff Brick Wienerberger Yellow Multi Glit
- Render AAB Red Multi handmade with (08) 'Off White' Rendering
- Weatherboarding- AAB Red Multi handmade with 'Off White' Weatherboarding (09)
- Weatherboarding- AAB Red Multi handmade with (10)
- 'Dark Grey' Weatherboarding
- (11) GRP Chimney -TBC
- (12) uPVC Rainwater Pipes and Guttering Black
- (13) Windows / Doors / Back Doors uPVC TBC
- (14) Voussoir Brick Arch

To be read in conjunction with Materials Layout

## PLOT No. As Drawn - 9,13,16,19,27 Handed - 18

| Housetype<br>HT 2B AFF | Variation Brick       |
|------------------------|-----------------------|
| Bedrooms 2             | Persons 4             |
| Sq.ft 850              | <sup>Sq.m</sup> 79.02 |

| Project            | Land at Cuffley Hill, Goffs Oak |                      |              |               |             |            |
|--------------------|---------------------------------|----------------------|--------------|---------------|-------------|------------|
| Drawing            |                                 | BAFF<br>Plans & Elev | ations       |               |             |            |
| Client             | Countr                          | yside Propertie      | es           |               |             |            |
| Job no.<br>Dwg no. | COUN180506<br>HT.2B AFF.pe      |                      | Date<br>Rev. | JUNE 21<br>P3 | 1           |            |
| Author             | кк                              | Checker              | кк           | Scale         | 1:100 at A3 | + avina    |
| Status             | PRELIMINARY                     |                      | Office       | Portishead    | thrive.     |            |
| Client ref.        |                                 |                      |              |               |             | architects |