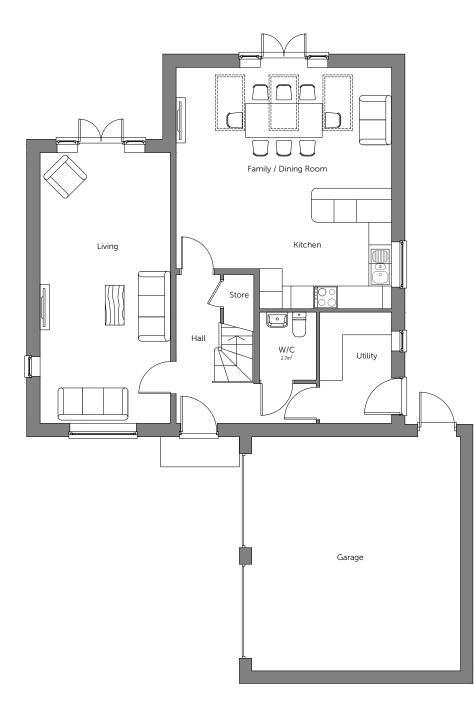

# PLOT No. As Drawn - 32 Handed - 50

| Housetype | 419  | Variation | Brick  |
|-----------|------|-----------|--------|
| Bedrooms  | 4    | Persons   | 8      |
| Sq.ft     | 1790 | Sq.m      | 166.36 |

| Project            | Land at Cuffley Hill, Goffs Oak      |         |    |              |               |            |  |
|--------------------|--------------------------------------|---------|----|--------------|---------------|------------|--|
| Drawing            | HT - 419<br>Floor Plans & Elevations |         |    |              |               |            |  |
| Client             | Countryside Properties               |         |    |              |               |            |  |
| Job no.<br>Dwg no. | COUN180506<br>HT.419.pe              |         |    | Date<br>Rev. | JUNE 21<br>P3 | 1          |  |
| Author             | кк                                   | Checker | кк | Scale        | 1:100 at A3   | + avilla   |  |
| Status             | PRELIMINARY                          |         |    | Office       | Portishead    | thrive     |  |
| Client ref.        |                                      |         |    |              |               | architects |  |

| Project            | Land at Cuffley Hill, Goffs Oak |            |        |              |               |            |
|--------------------|---------------------------------|------------|--------|--------------|---------------|------------|
| Drawing            | HT - 419<br>Floor Pla           | ins & Elev | ations |              |               |            |
| Client             | Countryside Properties          |            |        |              |               |            |
| Job no.<br>Dwg no. | COUN180<br>HT.419.p             |            |        | Date<br>Rev. | JUNE 21<br>P3 | 1          |
| Author             | кк                              | Checker    | кк     | Scale        | 1:100 at A3   | + avinto   |
| Status             | PRELIMINARY                     |            |        | Office       | Portishead    | thrive.    |
| Client ref         |                                 |            |        |              |               | architects |