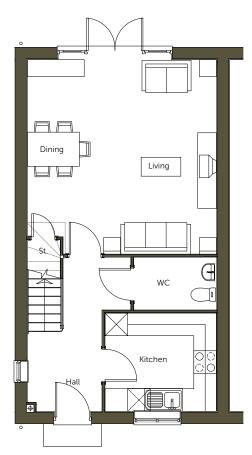

# PLOT No. As Drawn - 32 Handed - 50

| Housetype | 419  | Variation | Brick  |
|-----------|------|-----------|--------|
| Bedrooms  | 4    | Persons   | 8      |
| Sq.ft     | 1790 | Sq.m      | 166.36 |

| Project            | Land at Cuffley Hill, Goffs Oak      |         |    |              |               |            |  |
|--------------------|--------------------------------------|---------|----|--------------|---------------|------------|--|
| Drawing            | HT - 419<br>Floor Plans & Elevations |         |    |              |               |            |  |
| Client             | Countryside Properties               |         |    |              |               |            |  |
| Job no.<br>Dwg no. | COUN180506<br>HT.419.pe              |         |    | Date<br>Rev. | JUNE 21<br>P3 | 1          |  |
| Author             | кк                                   | Checker | кк | Scale        | 1:100 at A3   | + avilla   |  |
| Status             | PRELIMINARY                          |         |    | Office       | Portishead    | thrive     |  |
| Client ref.        |                                      |         |    |              |               | architects |  |