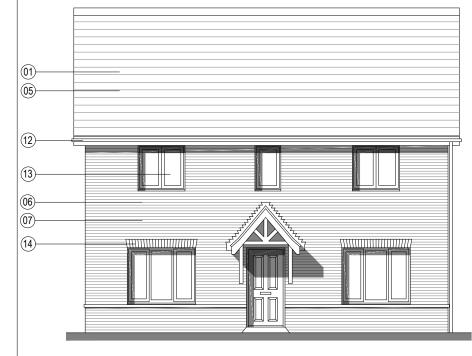

#### Material Key - Houses

- Roof 01 Pantile - Antique Red
- 02 Pantile Terracotta Red
- (03) Plain Tile Antique Red Ashmore
- (04) Plain Tile - Terracotta Red- Ashmore
- 05 Wienerberger - Britlock Graphite Grey
  - **Building Materials**
- 06 07 AAB- Red Brick Multi Handmade
- Buff Brick Wienerberger Yellow Multi Glit
- Render AAB Red Multi handmade with (08) 'Off White' Rendering
- Weatherboarding- AAB Red Multi handmade with 'Off White' Weatherboarding (09)
- Weatherboarding- AAB Red Multi handmade with (10)
- 'Dark Grey' Weatherboarding
- (11) GRP Chimney -TBC
- (12) uPVC Rainwater Pipes and Guttering Black
- (13) Windows / Doors / Back Doors uPVC TBC
- (14) Voussoir Brick Arch

To be read in conjunction with Materials Layout

Front Elevation