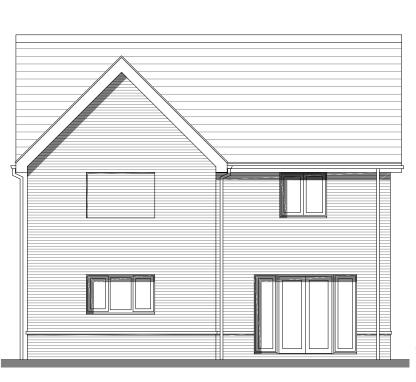

First Floor \* Obscure Glazed window to plot 50 only \*\* Window to plot 50 only

| omsey Office                                                                                               | Portishead Office                                                                                                         | Rev Description                                                                                                                      | Date Au                                | Ch |             |
|------------------------------------------------------------------------------------------------------------|---------------------------------------------------------------------------------------------------------------------------|--------------------------------------------------------------------------------------------------------------------------------------|----------------------------------------|----|-------------|
| ding 300, The Grange,<br>isey Road,<br>ielmersh, Romsey,<br>ipshire, SO51 0AE<br>794 367703 F:01794 367276 | Unit 5, Middle Bridge Business Park,<br>Bristol Road,<br>Portishead<br>Bristol, BS20 6PN<br>T:01275 407000 F:01794 367276 | <ul> <li>P1 First preliminary issue</li> <li>P2 Changes to HT as per comments.</li> <li>P3 Changes to HT as per comments.</li> </ul> | 06.2021 KK<br>08.2021 KK<br>01.2022 KK | КК | scale 1:100 |

# PLOT No. As Drawn - 32 Handed - 50

| Housetype | 419  | Variation | Brick  |
|-----------|------|-----------|--------|
| Bedrooms  | 4    | Persons   | 8      |
| Sq.ft     | 1790 | Sq.m      | 166.36 |

| Project            | Land at Cuffley Hill, Goffs Oak      |         |    |              |               |            |  |
|--------------------|--------------------------------------|---------|----|--------------|---------------|------------|--|
| Drawing            | HT - 419<br>Floor Plans & Elevations |         |    |              |               |            |  |
| Client             | Countryside Properties               |         |    |              |               |            |  |
| Job no.<br>Dwg no. | COUN180506<br>HT.419.pe              |         |    | Date<br>Rev. | JUNE 21<br>P3 | 1          |  |
| Author             | кк                                   | Checker | кк | Scale        | 1:100 at A3   | + avilla   |  |
| Status             | PRELIMINARY                          |         |    | Office       | Portishead    | thrive     |  |
| Client ref.        |                                      |         |    |              |               | architects |  |