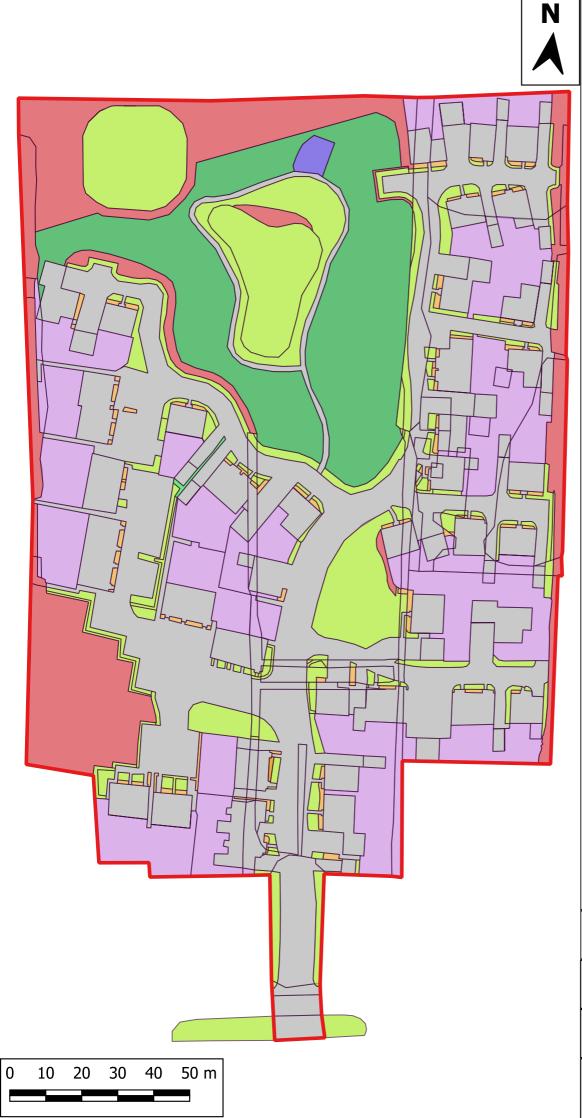

Cuffley Hill

Proposed Habitat Areas REV D

Date: January 2022

Map data: Google, QuickMapServices © 2022

Romsey Portishead T:01794 367703 T:01275

- 407000

- www.thrivearchitects.co.uk

This drawing is the copyright of Thrive Architects Ltd ©. All rights reserved. Ordnance Survey Data © Crown Copyright. All rights reserved. Licence No. 100007359. DO NOT scale from this drawing. Contractors, sub-contractors and suppliers are to check all relevant dimensions and levels of the site and building before commencing any shop drawings or building work. Any discrepancies should be recorded to the Architect. Where applicable this drawing is to be read in conjunction with the Consultants' drawings.