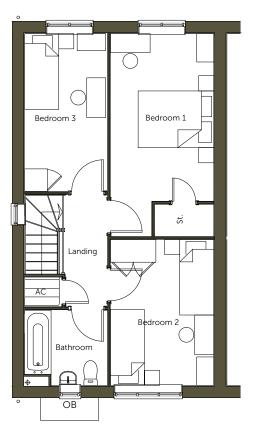

# PLOT No. As Drawn - 32 Handed - 50

| Housetype | 419  | Variation | Brick  |
|-----------|------|-----------|--------|
| Bedrooms  | 4    | Persons   | 8      |
| Sq.ft     | 1790 | Sq.m      | 166.36 |

| Project            | Land at Cuffley Hill, Goffs Oak      |         |    |              |               |            |  |
|--------------------|--------------------------------------|---------|----|--------------|---------------|------------|--|
| Drawing            | HT - 419<br>Floor Plans & Elevations |         |    |              |               |            |  |
| Client             | Countryside Properties               |         |    |              |               |            |  |
| Job no.<br>Dwg no. | COUN180506<br>HT.419.pe              |         |    | Date<br>Rev. | JUNE 21<br>P3 | 1          |  |
| Author             | кк                                   | Checker | кк | Scale        | 1:100 at A3   | + avilla   |  |
| Status             | PRELIMINARY                          |         |    | Office       | Portishead    | thrive     |  |
| Client ref.        |                                      |         |    |              |               | architects |  |

First Floor \* Obscure Glazed window to plot 50 only \*\* Window to plot 50 only

| omsey Office                                                                                               | Portishead Office                                                                                                         | Rev Description                                                                                                                      | Date Au                                | Ch |             |
|------------------------------------------------------------------------------------------------------------|---------------------------------------------------------------------------------------------------------------------------|--------------------------------------------------------------------------------------------------------------------------------------|----------------------------------------|----|-------------|
| ding 300, The Grange,<br>isey Road,<br>ielmersh, Romsey,<br>ipshire, SO51 0AE<br>794 367703 F:01794 367276 | Unit 5, Middle Bridge Business Park,<br>Bristol Road,<br>Portishead<br>Bristol, BS20 6PN<br>T:01275 407000 F:01794 367276 | <ul> <li>P1 First preliminary issue</li> <li>P2 Changes to HT as per comments.</li> <li>P3 Changes to HT as per comments.</li> </ul> | 06.2021 KK<br>08.2021 KK<br>01.2022 KK | КК | scale 1:100 |