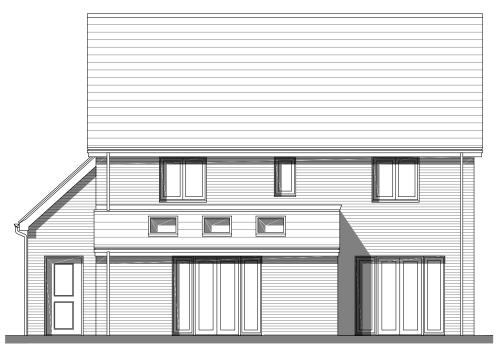

Front Elevation \* Obscure Glazed window to plot 50 only

Side Elevation \*\* Window to plot 50 only

**Rear Elevation** 

Side Elevation

- Romsey Office Building 300, The Grange, Romsey Road, Michelmersh, Romsey, Hampshire, SOS1 0AE T:01794 367703 F:01794 367276
  - Bristol, BS20 6PN T:01275 407000 F:01794 367276

# PLOT No. As Drawn - 32 Handed - 50

| Housetype | 419  | Variation | Brick  |
|-----------|------|-----------|--------|
| Bedrooms  | 4    | Persons   | 8      |
| Sq.ft     | 1790 | Sq.m      | 166.36 |

| Project            | Land at Cuffley Hill, Goffs Oak      |         |    |              |               |            |  |
|--------------------|--------------------------------------|---------|----|--------------|---------------|------------|--|
| Drawing            | HT - 419<br>Floor Plans & Elevations |         |    |              |               |            |  |
| Client             | Countryside Properties               |         |    |              |               |            |  |
| Job no.<br>Dwg no. | COUN180506<br>HT.419.pe              |         |    | Date<br>Rev. | JUNE 21<br>P3 | 1          |  |
| Author             | кк                                   | Checker | кк | Scale        | 1:100 at A3   | + avilla   |  |
| Status             | PRELIMINARY                          |         |    | Office       | Portishead    | thrive     |  |
| Client ref.        |                                      |         |    |              |               | architects |  |