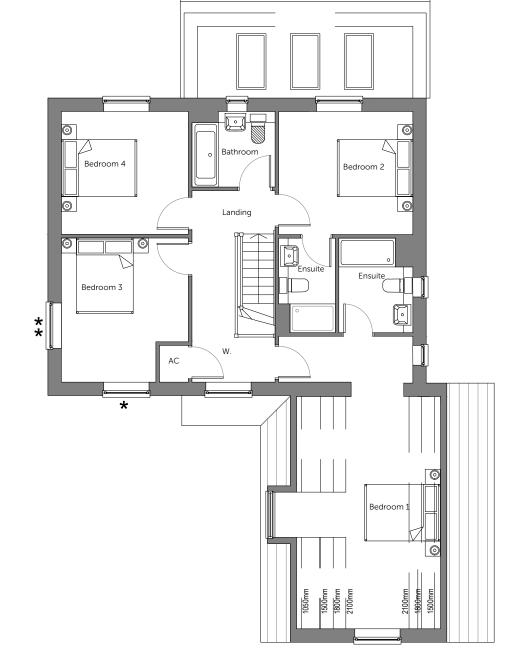

# PLOT No. As Drawn - 32 Handed - 50

| Housetype | 419  | Variation | Brick  |
|-----------|------|-----------|--------|
| Bedrooms  | 4    | Persons   | 8      |
| Sq.ft     | 1790 | Sq.m      | 166.36 |

| Project            | Land at Cuffley Hill, Goffs Oak      |         |    |              |               |            |  |
|--------------------|--------------------------------------|---------|----|--------------|---------------|------------|--|
| Drawing            | HT - 419<br>Floor Plans & Elevations |         |    |              |               |            |  |
| Client             | Countryside Properties               |         |    |              |               |            |  |
| Job no.<br>Dwg no. | COUN180506<br>HT.419.pe              |         |    | Date<br>Rev. | JUNE 21<br>P3 | 1          |  |
| Author             | кк                                   | Checker | кк | Scale        | 1:100 at A3   | + avilla   |  |
| Status             | PRELIMINARY                          |         |    | Office       | Portishead    | thrive     |  |
| Client ref.        |                                      |         |    |              |               | architects |  |

First Floor \* Obscure Glazed window to plot 50 only \*\* Window to plot 50 only

| omsey Office                                                                                               | Portishead Office                                                                                                         | Rev Description                                                                                                                      | Date Au                                | Ch |             |
|------------------------------------------------------------------------------------------------------------|---------------------------------------------------------------------------------------------------------------------------|--------------------------------------------------------------------------------------------------------------------------------------|----------------------------------------|----|-------------|
| ding 300, The Grange,<br>isey Road,<br>ielmersh, Romsey,<br>ipshire, SO51 0AE<br>794 367703 F:01794 367276 | Unit 5, Middle Bridge Business Park,<br>Bristol Road,<br>Portishead<br>Bristol, BS20 6PN<br>T:01275 407000 F:01794 367276 | <ul> <li>P1 First preliminary issue</li> <li>P2 Changes to HT as per comments.</li> <li>P3 Changes to HT as per comments.</li> </ul> | 06.2021 KK<br>08.2021 KK<br>01.2022 KK | КК | scale 1:100 |

| Project            | Land at Cuffley Hill, Goffs Oak |            |        |              |               |            |
|--------------------|---------------------------------|------------|--------|--------------|---------------|------------|
| Drawing            | HT - 419<br>Floor Pla           | ins & Elev | ations |              |               |            |
| Client             | Countryside Properties          |            |        |              |               |            |
| Job no.<br>Dwg no. | COUN180<br>HT.419.p             |            |        | Date<br>Rev. | JUNE 21<br>P3 | 1          |
| Author             | кк                              | Checker    | кк     | Scale        | 1:100 at A3   | + avinto   |
| Status             | PRELIMINARY                     |            |        | Office       | Portishead    | thrive.    |
| Client ref         |                                 |            |        |              |               | architects |