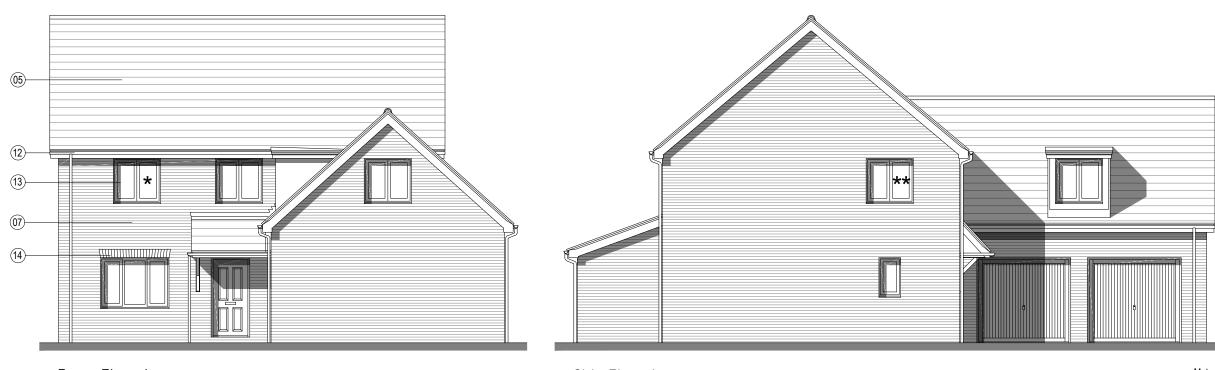

Front Elevation \* Obscure Glazed window to plot 50 only

Side Elevation \*\* Window to plot 50 only

**Rear Elevation** 

Side Elevation

- Romsey Office Building 300, The Grange, Romsey Road, Michelmersh, Romsey, Hampshire, SOS1 0AE T:01794 367703 F:01794 367276
  - Bristol, BS20 6PN T:01275 407000 F:01794 367276

# PLOT No. As Drawn - 32 Handed - 50

| Housetype | 419  | Variation | Brick  |
|-----------|------|-----------|--------|
| Bedrooms  | 4    | Persons   | 8      |
| Sq.ft     | 1790 | Sq.m      | 166.36 |

| Project            | Land at Cuffley Hill, Goffs Oak      |         |    |              |               |            |  |
|--------------------|--------------------------------------|---------|----|--------------|---------------|------------|--|
| Drawing            | HT - 419<br>Floor Plans & Elevations |         |    |              |               |            |  |
| Client             | Countryside Properties               |         |    |              |               |            |  |
| Job no.<br>Dwg no. | COUN180506<br>HT.419.pe              |         |    | Date<br>Rev. | JUNE 21<br>P3 | 1          |  |
| Author             | кк                                   | Checker | кк | Scale        | 1:100 at A3   | + avilla   |  |
| Status             | PRELIMINARY                          |         |    | Office       | Portishead    | thrive     |  |
| Client ref.        |                                      |         |    |              |               | architects |  |

| Project            | Land at Cuffley Hill, Goffs Oak |            |        |              |               |            |
|--------------------|---------------------------------|------------|--------|--------------|---------------|------------|
| Drawing            | HT - 419<br>Floor Pla           | ins & Elev | ations |              |               |            |
| Client             | Countryside Properties          |            |        |              |               |            |
| Job no.<br>Dwg no. | COUN180<br>HT.419.p             |            |        | Date<br>Rev. | JUNE 21<br>P3 | 1          |
| Author             | кк                              | Checker    | кк     | Scale        | 1:100 at A3   | + avinto   |
| Status             | PRELIMINARY                     |            |        | Office       | Portishead    | thrive.    |
| Client ref         |                                 |            |        |              |               | architects |