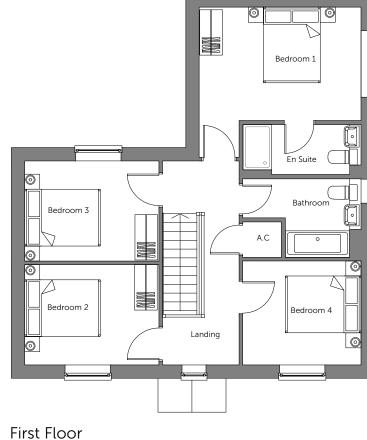

# PLOT No. As Drawn - 32 Handed - 50

| Housetype | 419  | Variation | Brick  |
|-----------|------|-----------|--------|
| Bedrooms  | 4    | Persons   | 8      |
| Sq.ft     | 1790 | Sq.m      | 166.36 |

| Project            | Land at Cuffley Hill, Goffs Oak      |         |    |              |               |            |  |
|--------------------|--------------------------------------|---------|----|--------------|---------------|------------|--|
| Drawing            | HT - 419<br>Floor Plans & Elevations |         |    |              |               |            |  |
| Client             | Countryside Properties               |         |    |              |               |            |  |
| Job no.<br>Dwg no. | COUN180506<br>HT.419.pe              |         |    | Date<br>Rev. | JUNE 21<br>P3 | 1          |  |
| Author             | кк                                   | Checker | кк | Scale        | 1:100 at A3   | + avilla   |  |
| Status             | PRELIMINARY                          |         |    | Office       | Portishead    | thrive     |  |
| Client ref.        |                                      |         |    |              |               | architects |  |